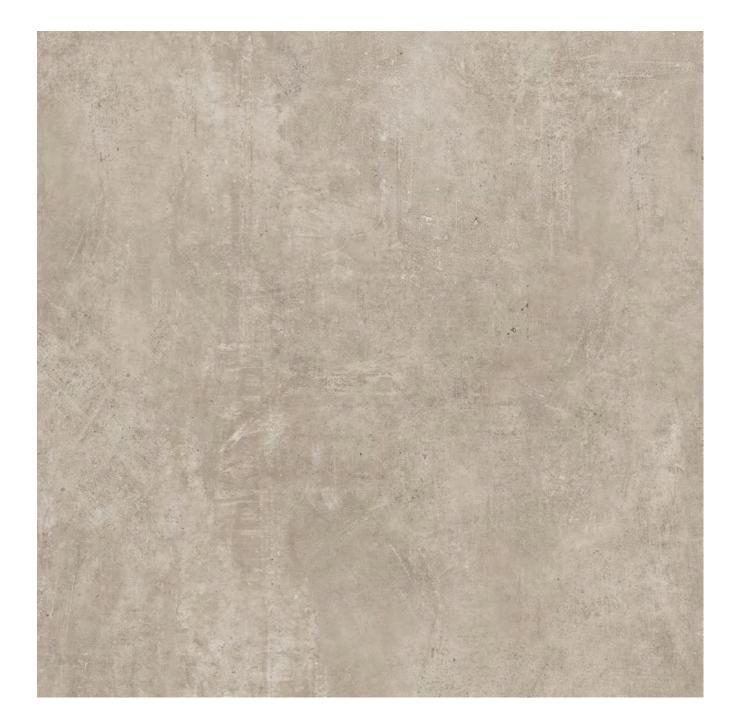

Color: Urban Great Grey





Collection: Urban Great | Color: Urban Great Grey







Collection: Urban Great | Colors: Urban Great Anthracite, Urban Great Grey





Collection: Urban Great | Color: Urban Great Dove

## Colors





Urban Great Dove\*

**Urban Great** 

Anthracite\*

**Urban Great** lvory\*

**Urban Great** 

Sand\*



**Urban Great** Grey\*

Cream

**Urban Great** White\*





**Urban Great** Mud



# **Collection Sumary.**

38

## **Technical features**

#### Natural Plus | R10 A | ± 6 mm

• 300 × 100\* • 270 × 120 • 150 × 100\* • 120 × 120 • 100 × 100\*



40% Raw material from recycling process products assessed and found to comply with the LEED and BREEAM regulations.

# **Urban Great Anthracite**

**Natural Plus** 









## **Urban Great Sand**

**Natural Plus** 









# **Urban Great Dove**

**Natural Plus** 









# **Urban Great Ivory**

**Natural Plus** 



Click here for Certifications and technical data Find more details about formats, thicknesses, skid resistances, features,





# **Urban Great Grey**

**Natural Plus** 



Click here for Certifications and technical data Find more details about formats, thicknesses, skid resistances, features,





# **Urban Great White**

**Natural Plus** 



Click here for Certifications and technical data Find more details about formats, thicknesses, skid resistances, features,





## **Urban Great Cream**

**Natural Plus** 



Click here for Certifications and technical data Find more details about formats, thicknesses, skid resistances, features,





# **Urban Great Mud**

**Natural Plus**