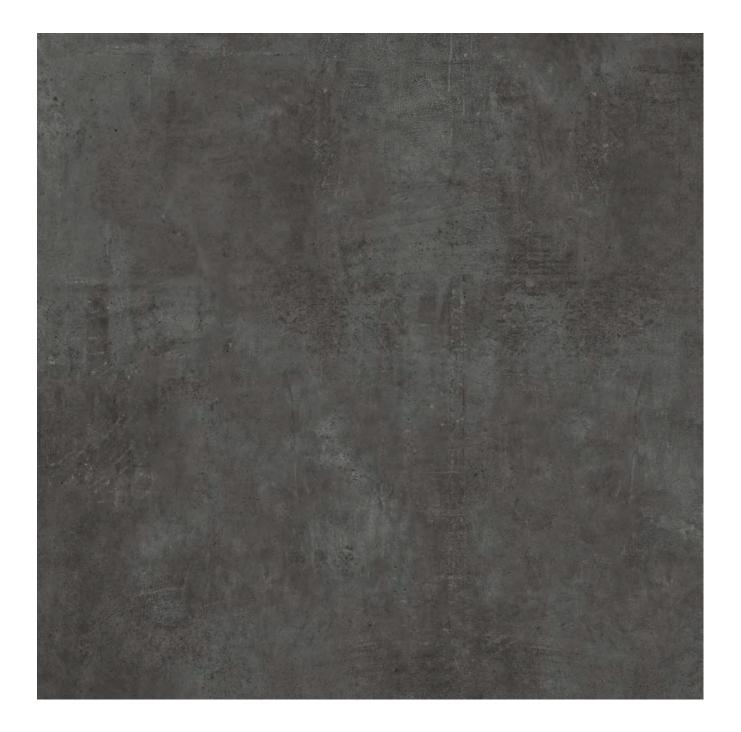

Alpi, Elite Statuario



Collection: Urban Great | Color: Urban Great Grey





Collection: Urban Great | Color: Urban Great Grey







Collection: Urban Great | Colors: Urban Great Anthracite, Urban Great Grey





Collection: Urban Great | Color: Urban Great Dove

## Colors





Urban Great Dove\*

**Urban Great** 

Anthracite\*

**Urban Great** lvory\*

**Urban Great** 

Sand\*



**Urban Great** Grey\*

Cream

**Urban Great** White\*





**Urban Great** Mud



# **Collection Sumary.**

38

## **Technical features**

#### Natural Plus | R10 A | ± 6 mm

• 300 × 100\* • 270 × 120 • 150 × 100\* • 120 × 120 • 100 × 100\*



40% Raw material from recycling process products assessed and found to comply with the LEED and BREEAM regulations.

# **Urban Great Anthracite**

**Natural Plus** 









## **Urban Great Sand**

**Natural Plus** 









# **Urban Great Dove**

**Natural Plus** 









# **Urban Great Ivory**

**Natural Plus** 



Click here for Certifications and technical data Find more details about formats, thicknesses, skid resistances, features,





# **Urban Great Grey**

**Natural Plus** 



Click here for Certifications and technical data Find more details about formats, thicknesses, skid resistances, features,





# **Urban Great White**

**Natural Plus** 



Click here for Certifications and technical data Find more details about formats, thicknesses, skid resistances, features,





## **Urban Great Cream**

**Natural Plus** 



Click here for Certifications and technical data Find more details about formats, thicknesses, skid resistances, features