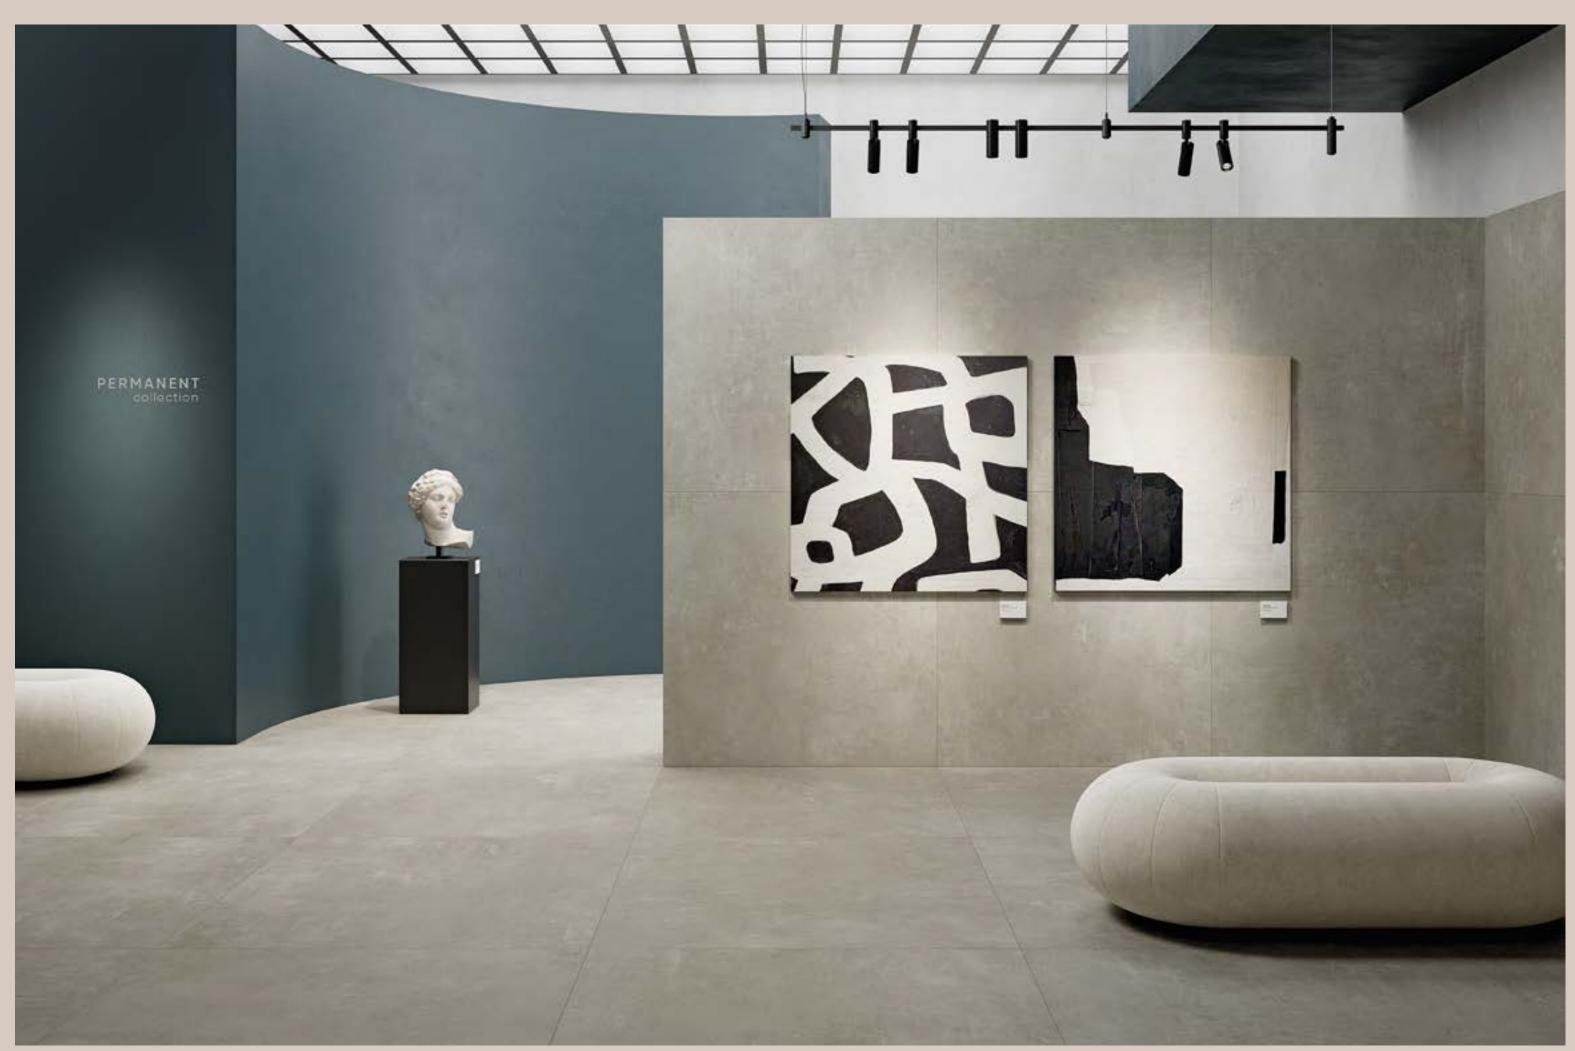

# Material essence.

# A remarkable journey where artistry meets sustainability.

Defined by a natural finish, Urban Great reproduces the look of concrete with its neutral colors. It favors an industrial design, minimalistic and essential, yet elegant and unique.