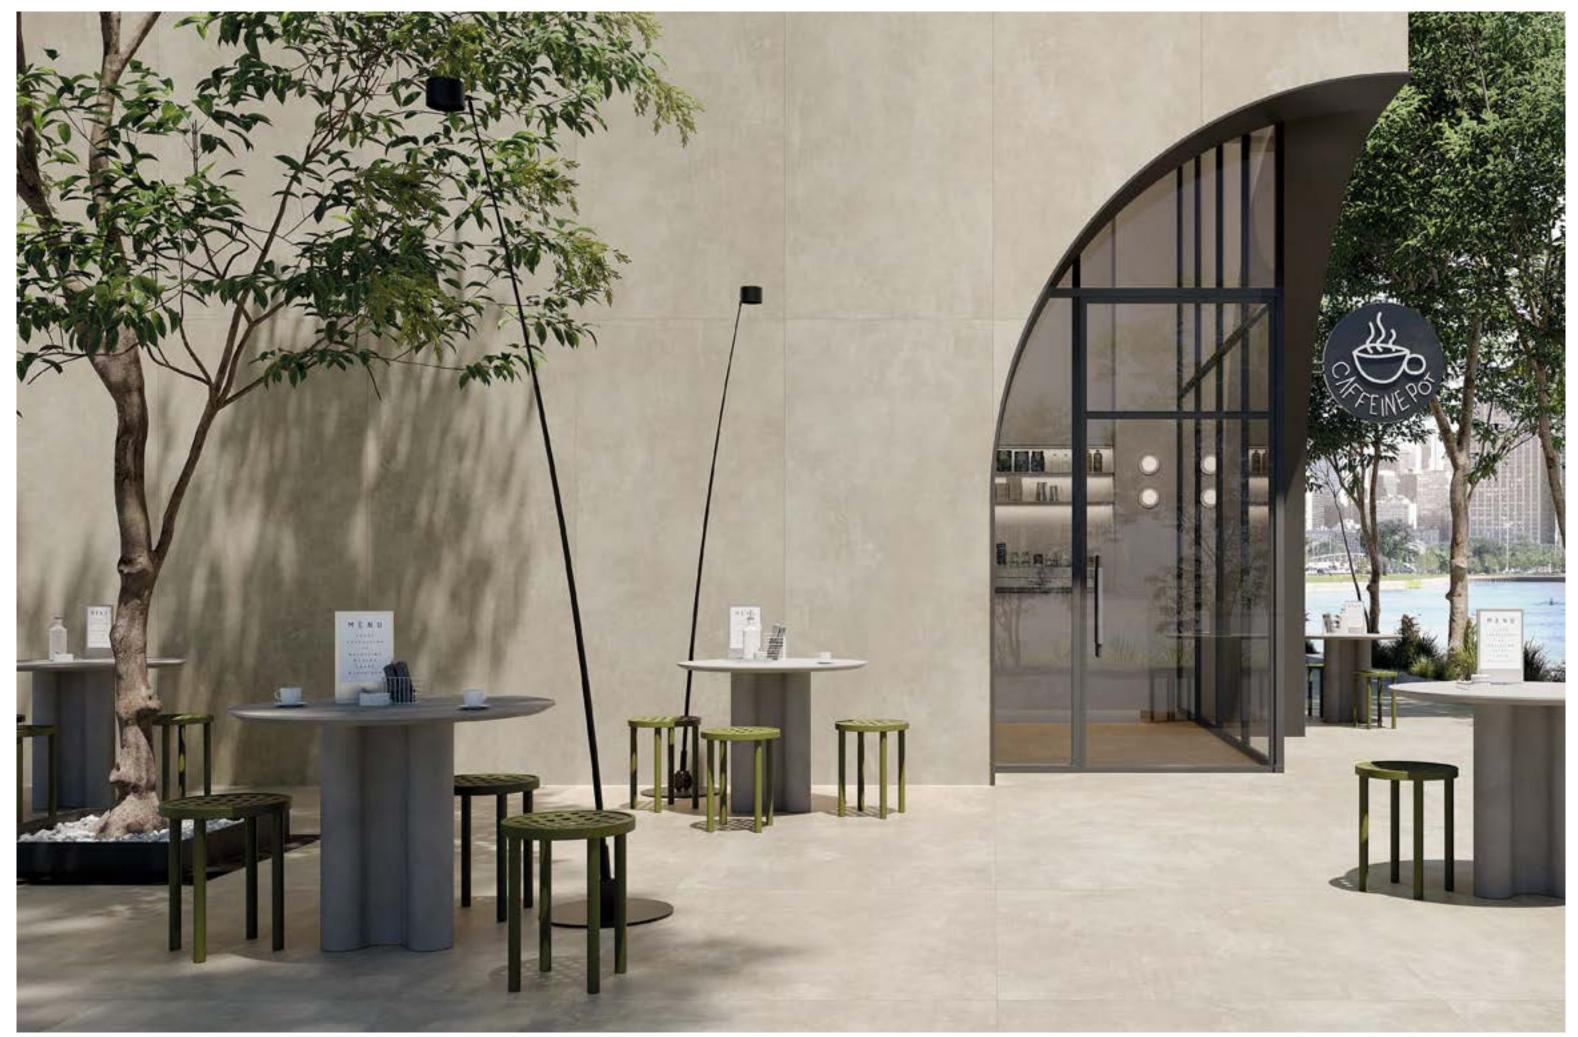

# **Urban Great.**

Urban Great echoes the raw beauty of concrete, exhibiting a palette of neutral shades. It embraces the power of simplicity and innovation, as a pioneer of grand-scale minimalism.

The collection redefines contemporary elegance, giving living spaces the modern look of industrial architecture. Urban Great easily molds itself to different settings and uses its distinctive greatness for creating spaces that add uniqueness to each surrounding environment.

With this great collection, Porcelaingres commits to a greener future: by opting for large ceramic surfaces, the environmental impact is reduced in terms of the production and transportation of materials.