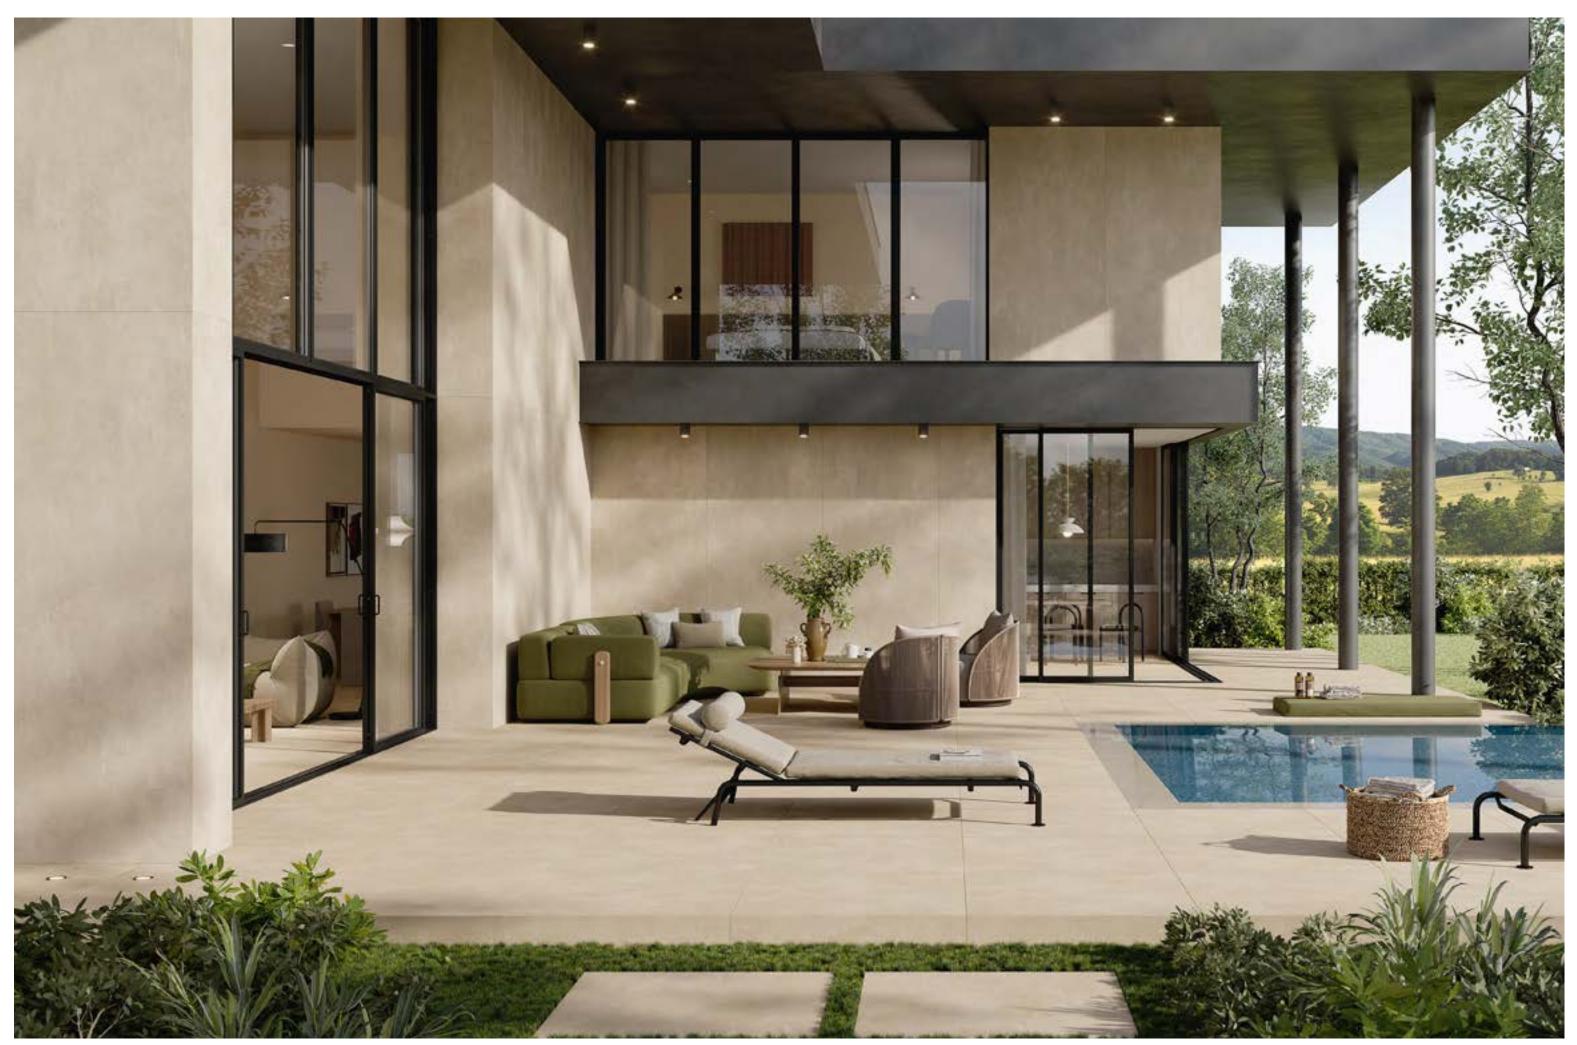

# **Urban Great.**

Urban Great echoes the raw beauty of concrete, exhibiting a palette of neutral shades. It embraces the power of simplicity and innovation, as a pioneer of grand-scale minimalism.

The collection redefines contemporary elegance, giving living spaces the modern look of industrial architecture. Urban Great easily molds itself to different settings and uses its distinctive greatness for creating spaces that add uniqueness to each surrounding environment.

With this great collection, Porcelaingres commits to a greener future: by opting for large ceramic surfaces, the environmental impact is reduced in terms of the production and transportation of materials.

# A remarkable journey where artistry meets sustainability.

Defined by a natural finish, Urban Great reproduces the look of concrete with its neutral colors. It favors an industrial design, minimalistic and essential, yet elegant and unique.