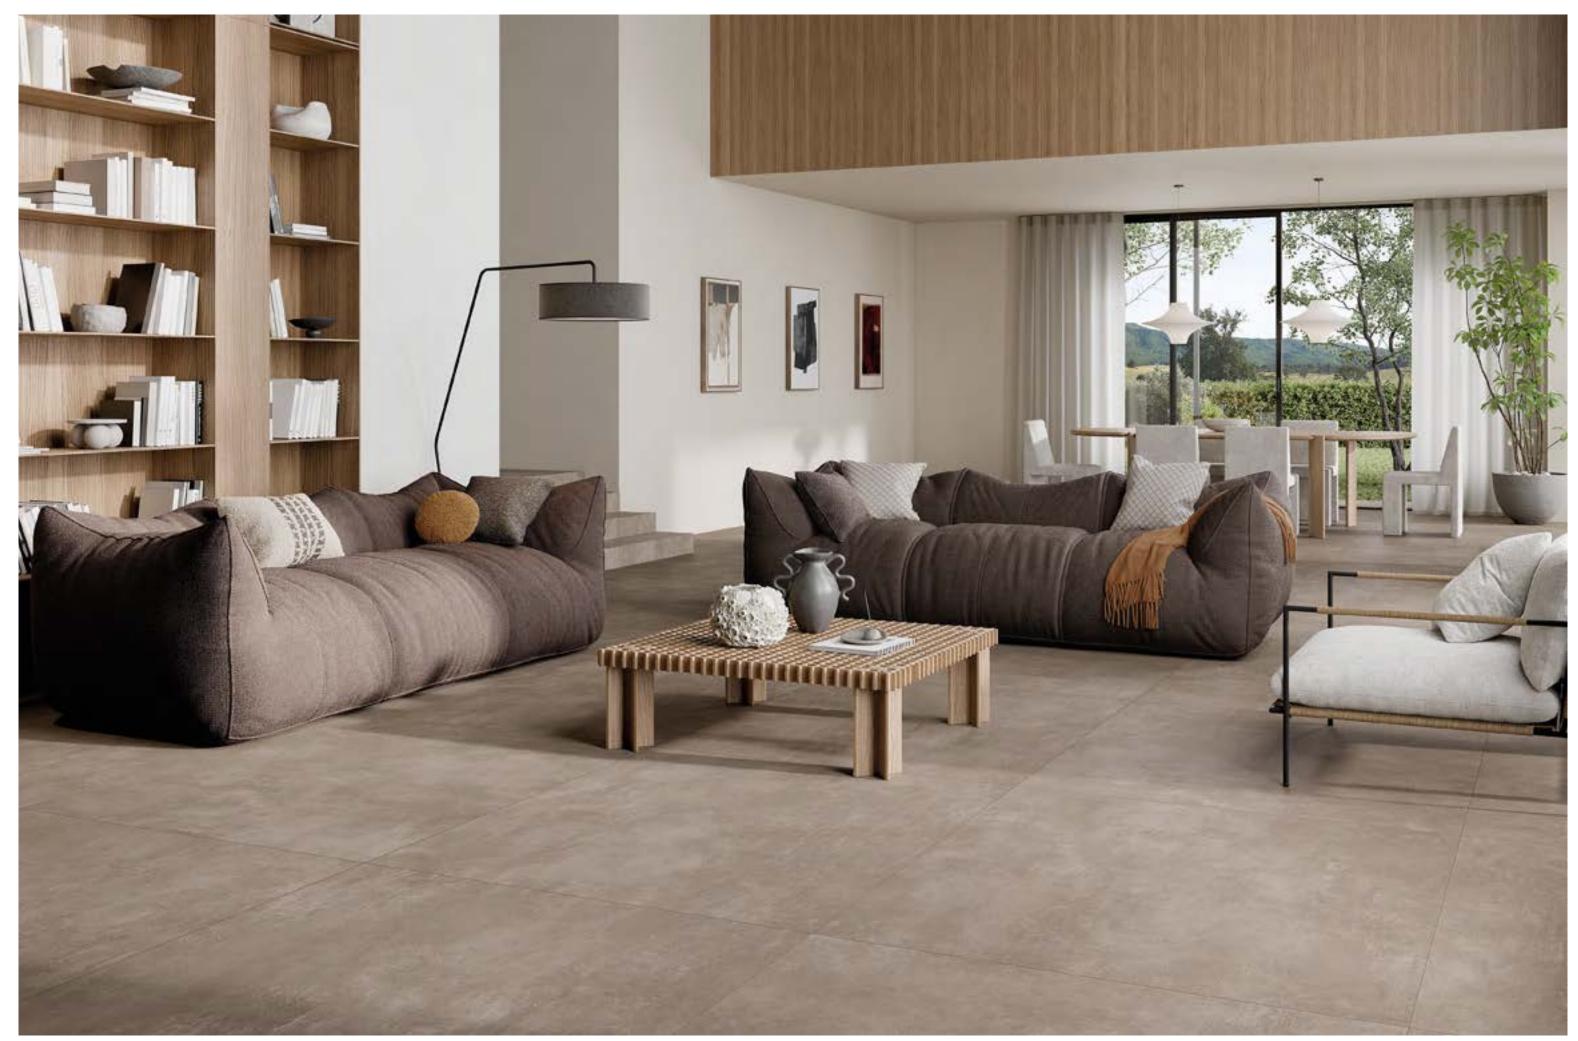

# **Urban Great.**

Urban Great echoes the raw beauty of concrete, exhibiting a palette of neutral shades. It embraces the power of simplicity and innovation, as a pioneer of grand-scale minimalism.

The collection redefines contemporary elegance, giving living spaces the modern look of industrial architecture. Urban Great easily molds itself to different settings and uses its distinctive greatness for creating spaces that add uniqueness to each surrounding environment.

With this great collection, Porcelaingres commits to a greener future: by opting for large ceramic surfaces, the environmental impact is reduced in terms of the production and transportation of materials.

# A remarkable journey where artistry meets sustainability.

Defined by a natural finish, Urban Great reproduces the look of concrete with its neutral colors. It favors an industrial design, minimalistic and essential, yet elegant and unique.