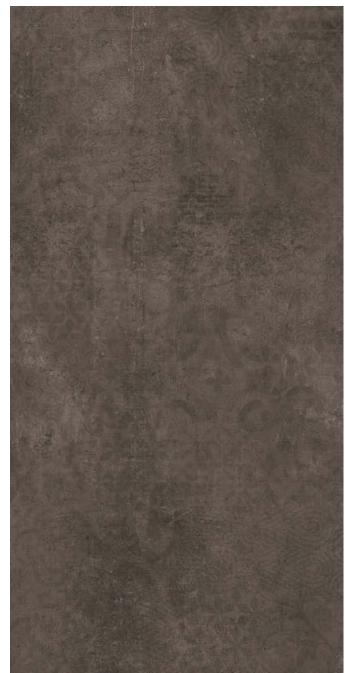

Collection: Urban | Color: Urban Brown - Fishbone

Collection: Urban | Color: Urban Brown - Fishbone

Collection: Urban | Color: Urban Cream

Collection: Urban | Color: Urban Cream

Collection: Urban | Color: Urban Mud

# **Urban Brown**

Antislip | Natural Plus | Structured

Click here for Certifications and technical data

Find more details about formats, thicknesses, skid resistances, features, finishings and packaging.