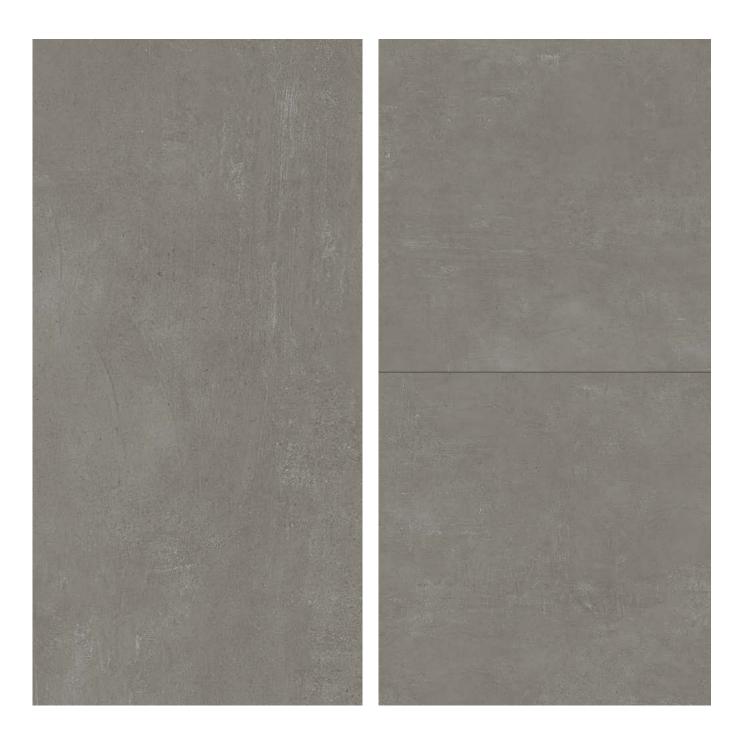

Bullnose
- Step



40% Raw material from recycling process products assessed and found to comply with the LEED and BREEAM regulations.

# **Urban Anthracite**

Antislip | Natural Plus | Structured



### Click here for Certifications and technical data

Find more details about formats, thicknesses, skid resistances, features, finishings and packaging.







# **Urban Sand**

Antislip | Natural Plus | Structured



### Click here for Certifications and technical data

Find more details about formats, thicknesses, skid resistances, features, finishings and packaging.









# **Urban Dove**

Antislip | Natural Plus | Structured



### Click here for

### Certifications and technical data

Find more details about formats, thicknesses, skid resistances, features, finishings and packaging.





 $\mathbf{4}$ 

# **Urban Ivory**

Antislip | Natural Plus | Structured



### Click here for

### Certifications and technical data

Find more details about formats, thicknesses, skid resistances, features, finishings and packaging.









# **Urban Grey**

Antislip | Natural Plus | Structured



### Click here for

### Certifications and technical data

Find more details about formats, thicknesses, skid resistances, features, finishings and packaging.







# **Urban White**

Antislip | Natural Plus | Structured



### Click here for Certifications and technical data

Find more details about formats, thicknesses, skid resistances, features, finishings and packaging.







# **Urban Cream**

Antislip | Natural Plus | Structured



### Click here for

### Certifications and technic