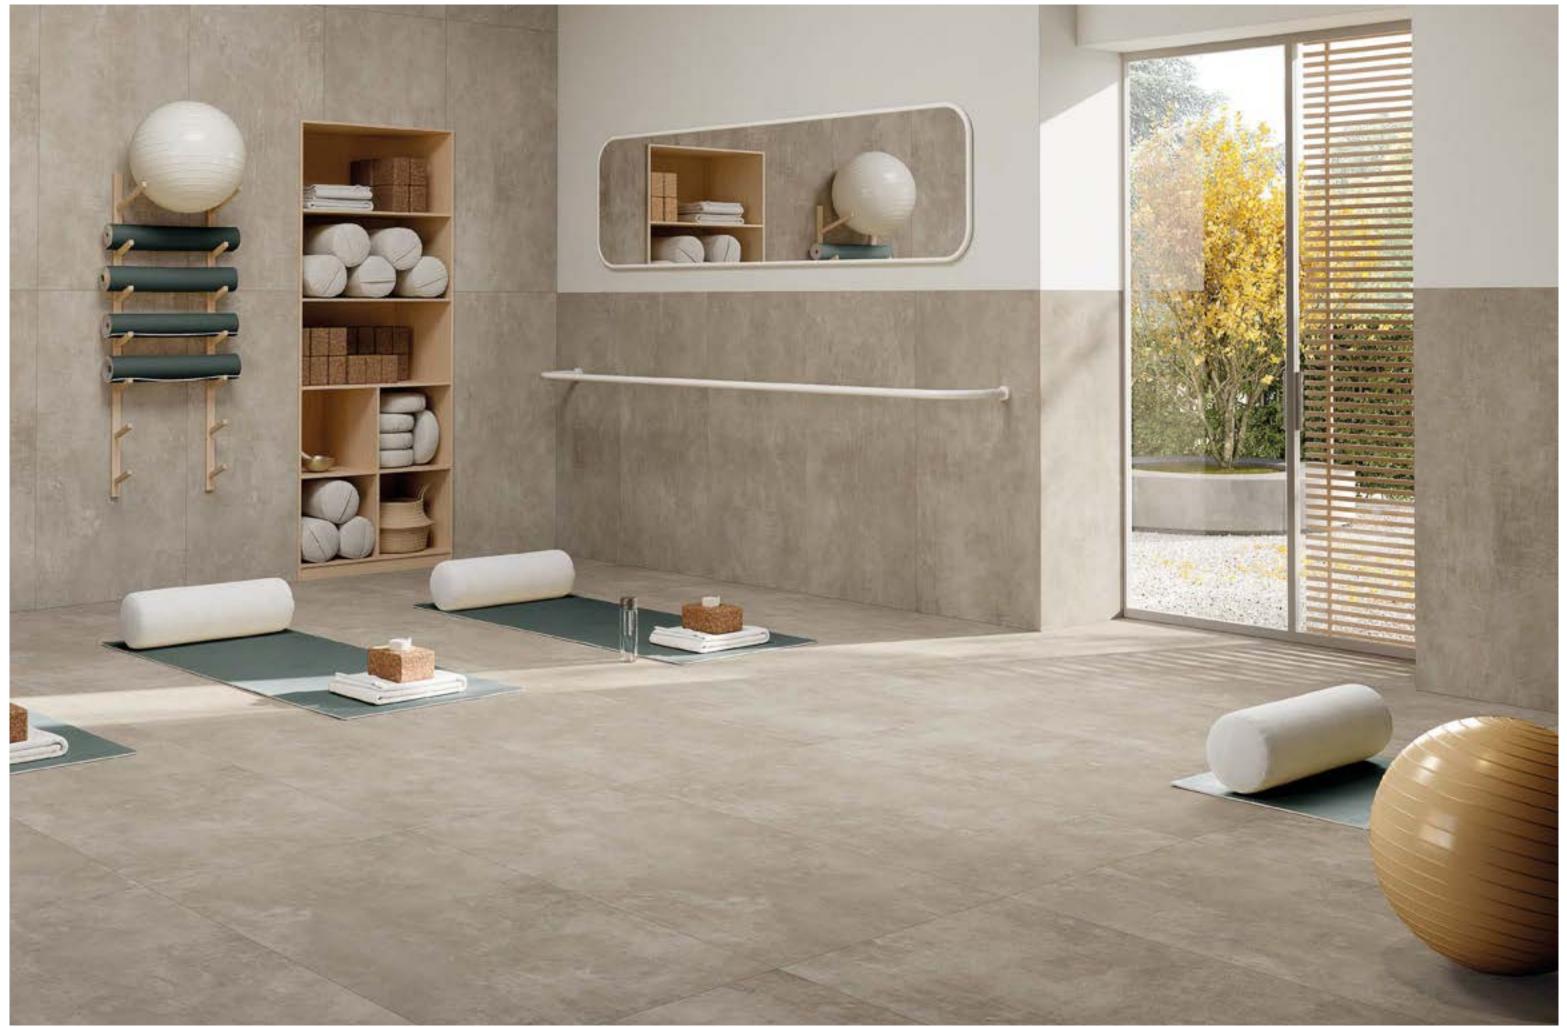

# Urban.

Architecture's precision shapes, molds, and personalizes our horizon: with Urban, a new and fresh space is forged by the unique perspective design is endowed with.

Versatile porcelain slabs, suitable for both indoor and outdoor spaces, inspired by the minimalistic essence of concrete. A blend of softness and durability, recalling the neutral colors and essential nature of crowded streets and elevated skyscrapers.

Designed for a metropolitan-inspired environment, Urban evokes the lifestyle of bustling cities. It recreates a contemporary and minimalist aesthetic, offering a versatile design solution.

Collection: Urban | Color: Urban Beige - Weave Decor