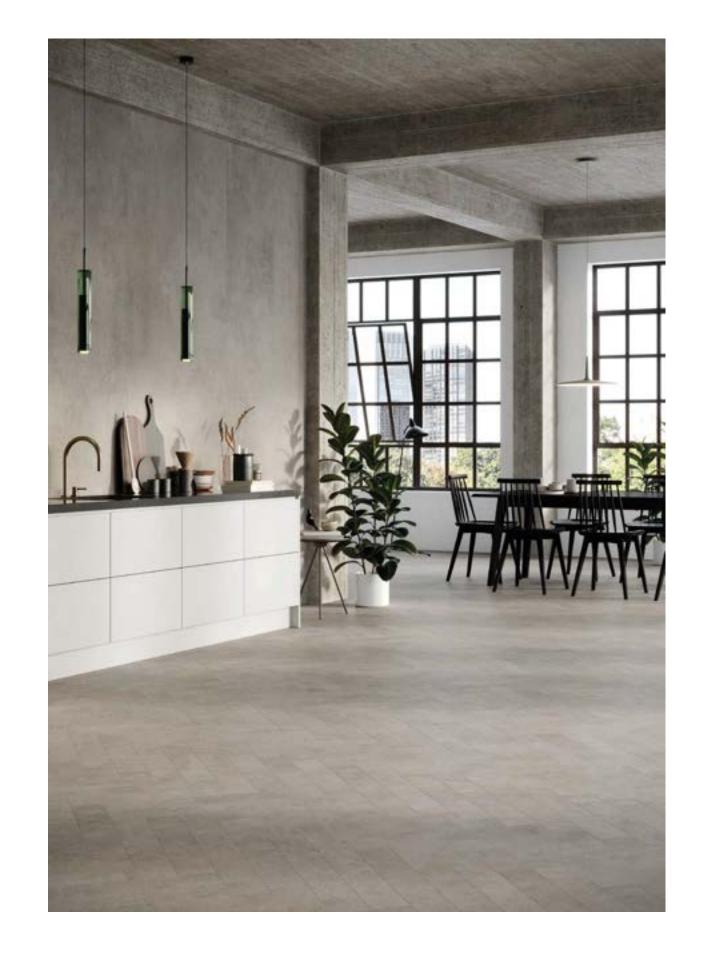

A cement-inspired palette of neutral colors, emblem of a minimal and innovative taste which favors the dynamism of the city life.

# Urban.

Architecture's precision shapes, molds, and personalizes our horizon: with Urban, a new and fresh space is forged by the unique perspective design is endowed with.

Versatile porcelain slabs, suitable for both indoor and outdoor spaces, inspired by the minimalistic essence of concrete. A blend of softness and durability, recalling the neutral colors and essential nature of crowded streets and elevated skyscrapers.

# A remarkable journey where artistry meets sustainability.

The Urban collection offers a porcelain surface that recalls an industrial design, with a clear reference to the neutral beauty of concrete and the minimalism of modern architecture.