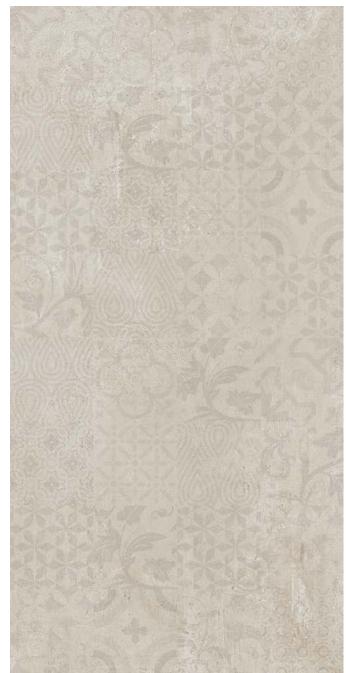

Collection: Urban | Colors: Urban Grey, Urban White

Collection: Urban | Color: Urban Dove - Line Decor

Collection: Urban | Color: Urban Sand

Collection: Urban | Color: Urban Sand

### Natural Plus | R10 A+B | ₹8 mm

- 120 × 60 + Weave Decor
- 60 × 60 + Weave Decor
- 60×30
- 60×10 Fishbone