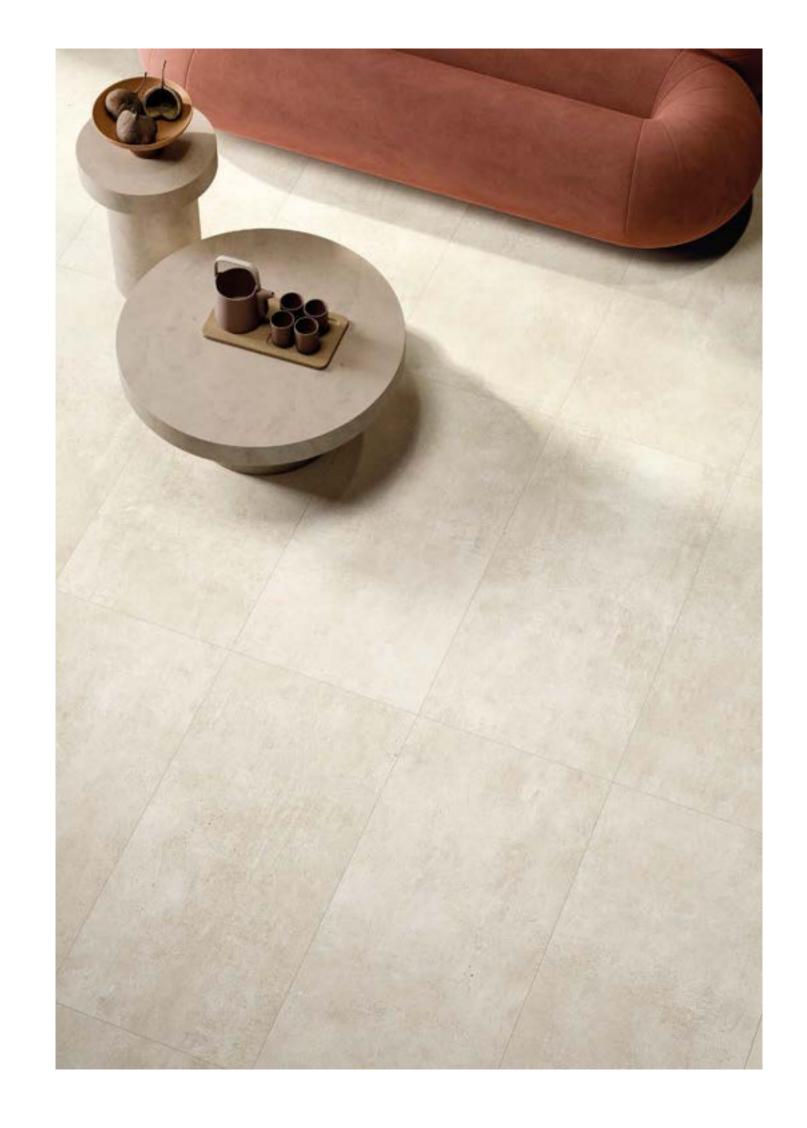

# Urban.

Architecture's precision shapes, molds, and personalizes our horizon: with Urban, a new and fresh space is forged by the unique perspective design is endowed with.

Versatile porcelain slabs, suitable for both indoor and outdoor spaces, inspired by the minimalistic essence of concrete. A blend of softness and durability, recalling the neutral colors and essential nature of crowded streets and elevated skyscrapers.

Designed for a metropolitan-inspired environment, Urban evokes the lifestyle of bustling cities. It recreates a contemporary and minimalist aesthetic, offering a versatile design solution.

Collection: Urban | Color: Urban Beige - Weave Decor

# A remarkable journey where artistry meets sustainability.

The Urban collection offers a porcelain surface that recalls an industrial design, with a clear reference to the neutral beauty of concrete and the minimalism of modern architecture.