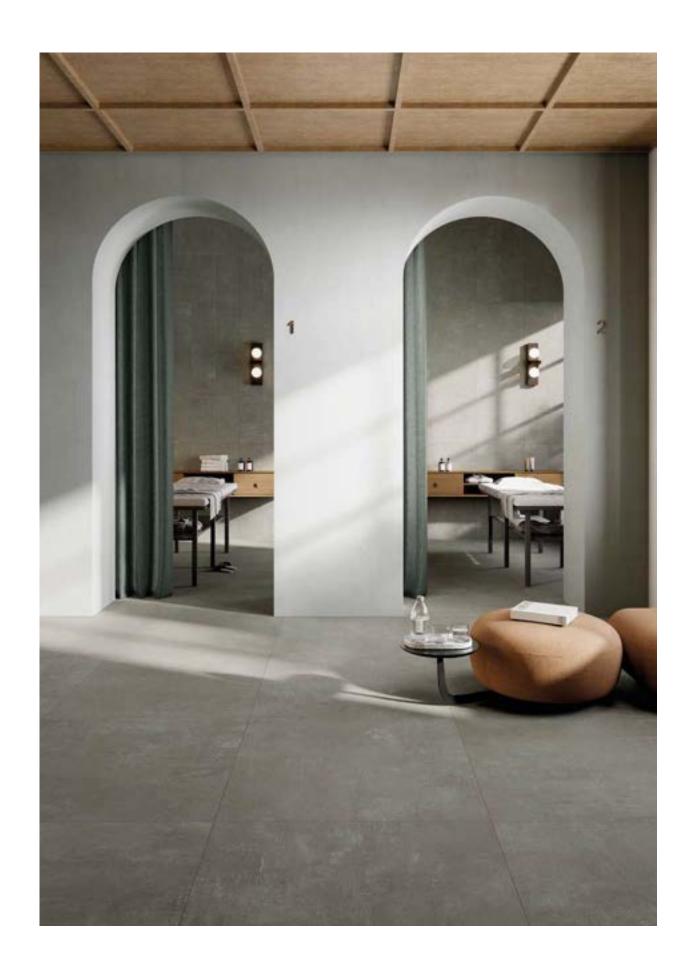

# Urban.

Architecture's precision shapes, molds, and personalizes our horizon: with Urban, a new and fresh space is forged by the unique perspective design is endowed with.

Versatile porcelain slabs, suitable for both indoor and outdoor spaces, inspired by the minimalistic essence of concrete. A blend of softness and durability, recalling the neutral colors and essential nature of crowded streets and elevated skyscrapers.

Designed for a metropolitan-inspired environment, Urban evokes the lifestyle of bustling cities. It recreates a contemporary and minimalist aesthetic, offering a versatile design solution.

Collection: Urban | Color: Urban Beige - Weave Decor

# A remarkable journey where artistry meets sustainability.

The Urban collection offers a porcelain surface that recalls an industrial design, with a clear reference to the neutral beauty of concrete and the minimalism of modern architecture.