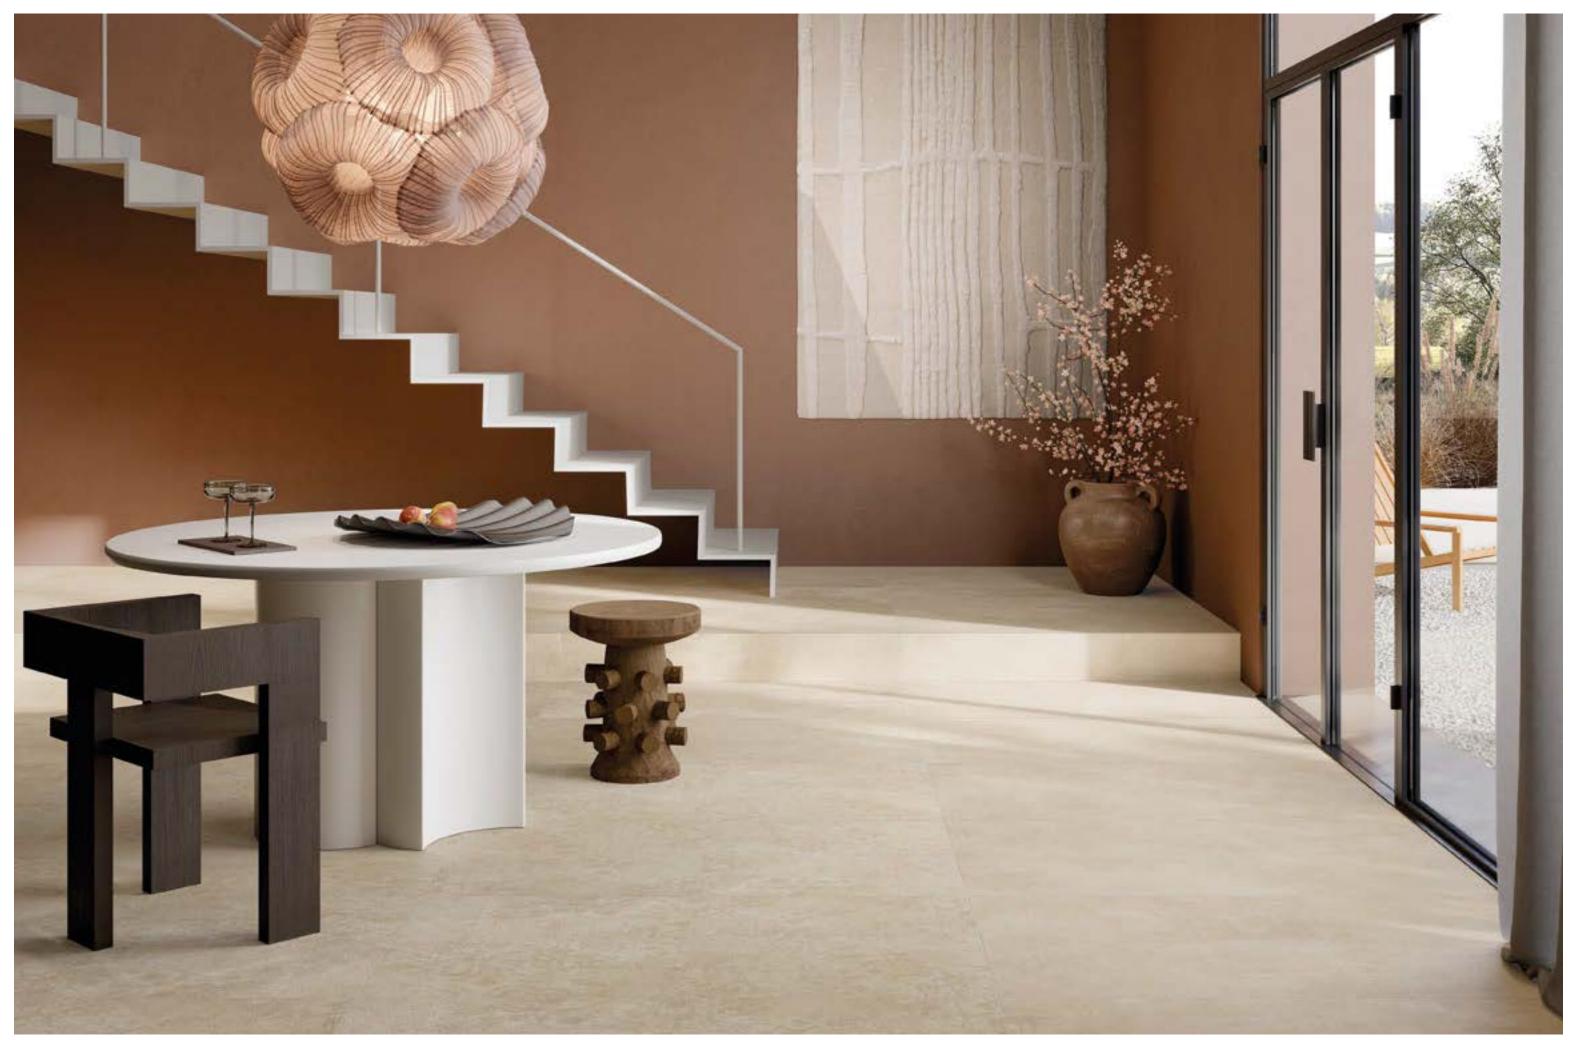

# Urban.

Architecture's precision shapes, molds, and personalizes our horizon: with Urban, a new and fresh space is forged by the unique perspective design is endowed with.

Versatile porcelain slabs, suitable for both indoor and outdoor spaces, inspired by the minimalistic essence of concrete. A blend of softness and durability, recalling the neutral colors and essential nature of crowded streets and elevated skyscrapers.

Designed for a metropolitan-inspired environment, Urban evokes the lifestyle of bustling cities. It recreates a contemporary and minimalist aesthetic, offering a versatile design solution.

Collection: Urban | Color: Urban Beige - Weave Decor

# A remarkable journey where artistry meets sustainability.

The Urban collection offers a porcelain surface that recalls an industrial design, with a clear reference to the neutral beauty of concrete and the minimalism of modern architecture.