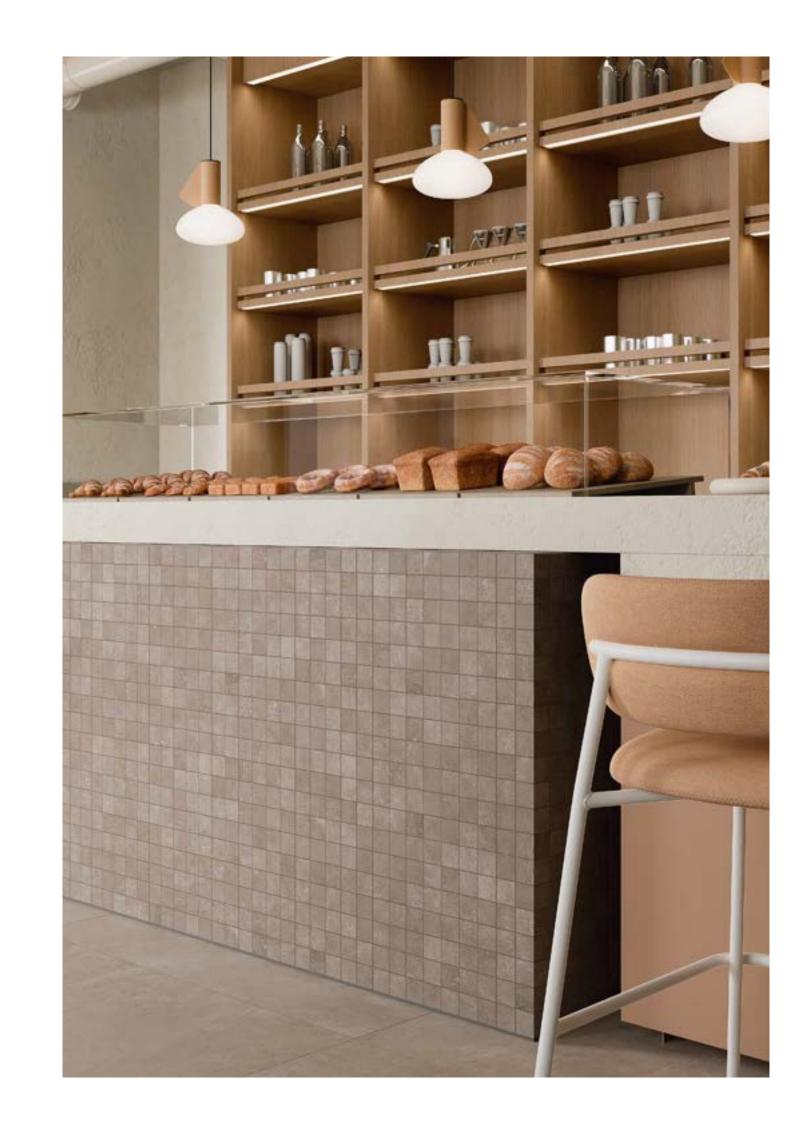

### Let's start a project.

Together.

Collection: Urban | Color: Urban Beige - Weave Decor

# Urban.

Architecture's precision shapes, molds, and personalizes our horizon: with Urban, a new and fresh space is forged by the unique perspective design is endowed with.

Versatile porcelain slabs, suitable for both indoor and outdoor spaces, inspired by the minimalistic essence of concrete. A blend of softness and durability, recalling the neutral colors and essential nature of crowded streets and elevated skyscrapers.

Designed for a metropolitan-inspired environment, Urban evokes the lifestyle of bustling cities. It recreates a contemporary and minimalist aesthetic, offering a versatile design solution.

Collection: Urban | Color: Urban Beige - Weave Decor