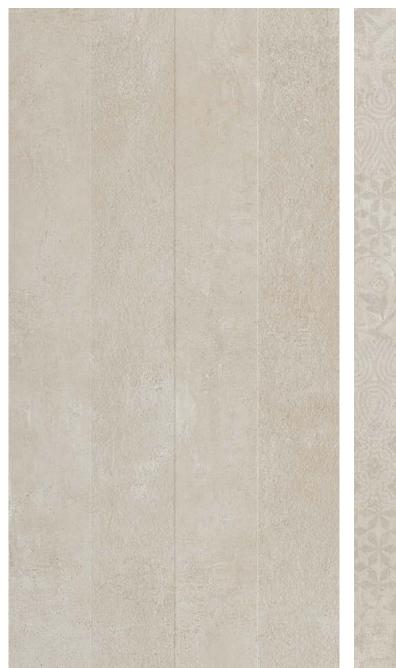

Collection: Urban | Colors: Urban Grey, Urban White

Collection: Urban | Color: Urban Dove - Line Decor

Collection: Urban | Color: Urban Sand

Collection: Urban | Color: Urban Sand

### Natural Plus | R10 A+B | ₹8 mm

- 120 × 60 + Weave Decor
- 60 × 60 + Weave Decor
- 60×30
- 60×10 Fishbone