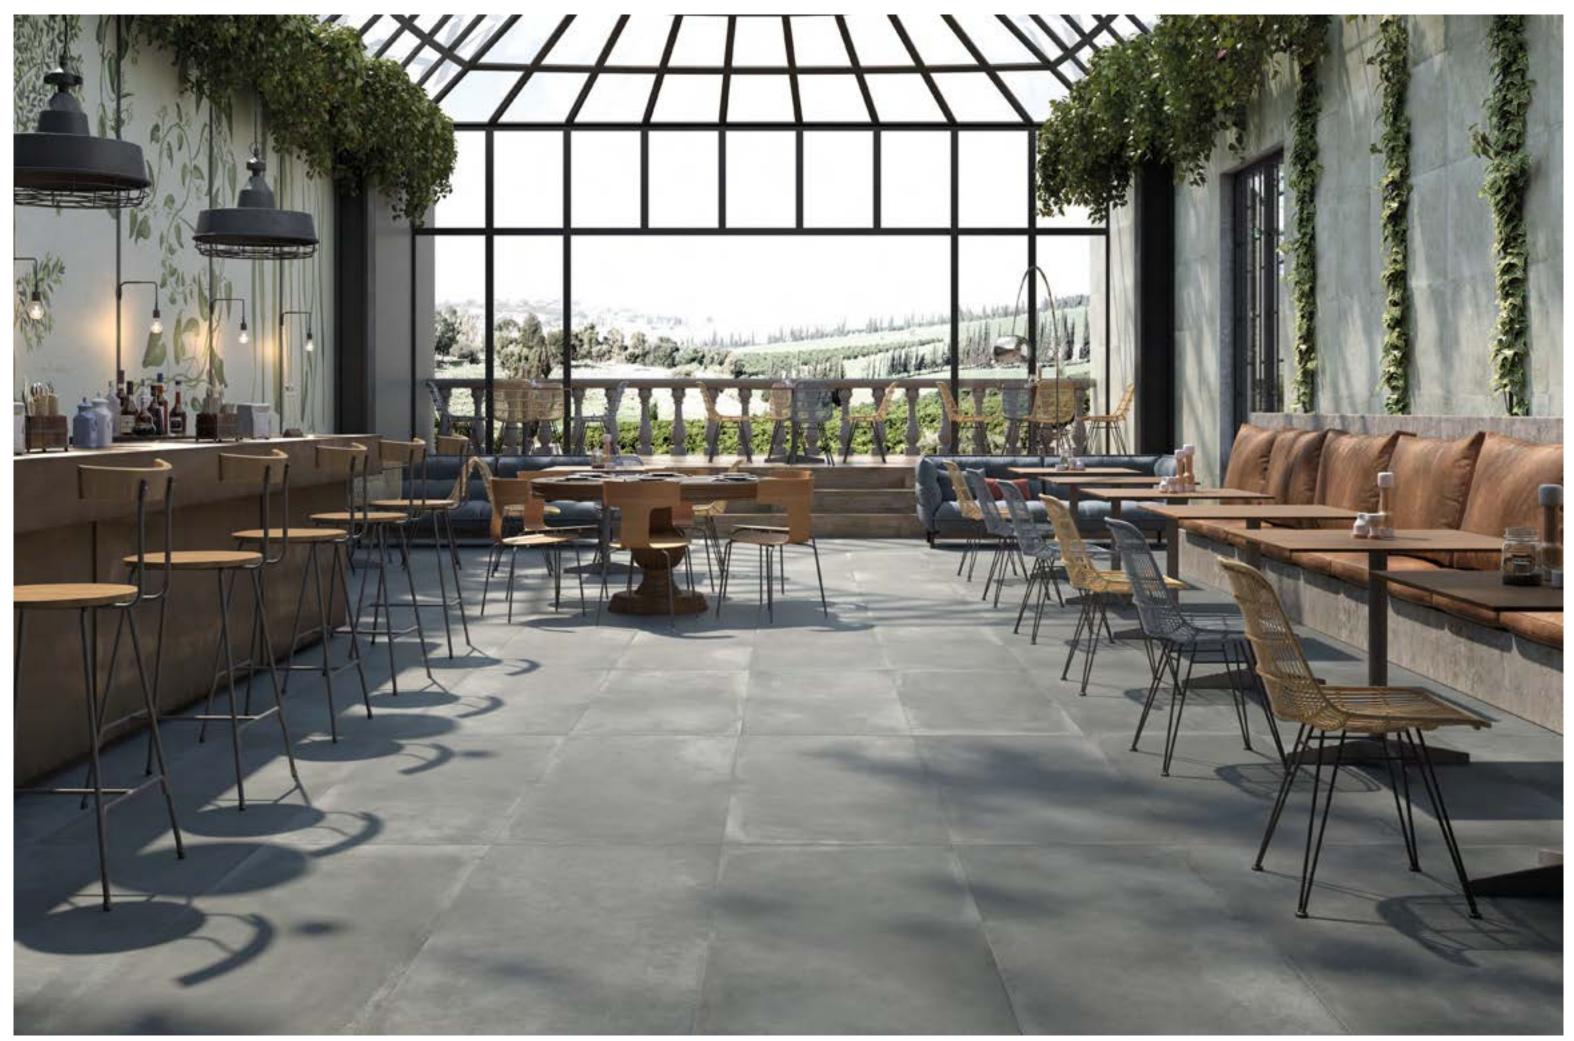

# Soft Concrete mimics the aged, industrial appearance of concrete, offering a cloudy, slightly washed-out look.

This collection presents distinctive combinations of faces, due to their shifting variety of nuances. The result is a strong realism with a vintage touch, somehow homely.

Soft Concrete ceramic surface, with its natural and highly textured appearance, creates a contemporary and shabby chic atmosphere. It recalls the aesthetic of country and retro settings, embracing the nostalgia of retro enchantment.