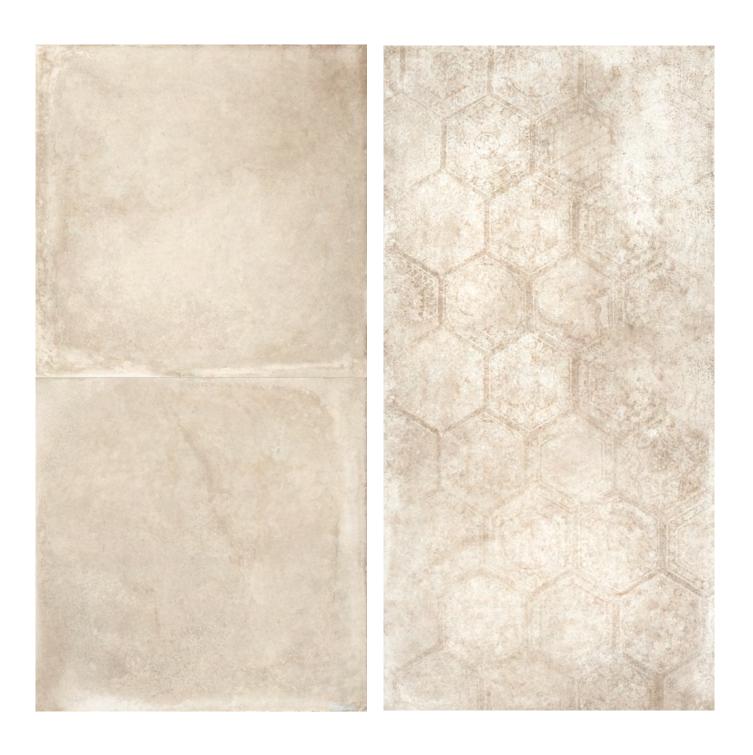

Collection: Soft Concrete | Colors: Soft Beige, Soft Beige - Hexagon Decor

### Natural Plus | R10 A+B | ± 8 mm

- Step

Hexagon Decor All colors

Soft

Soft

White

Beige