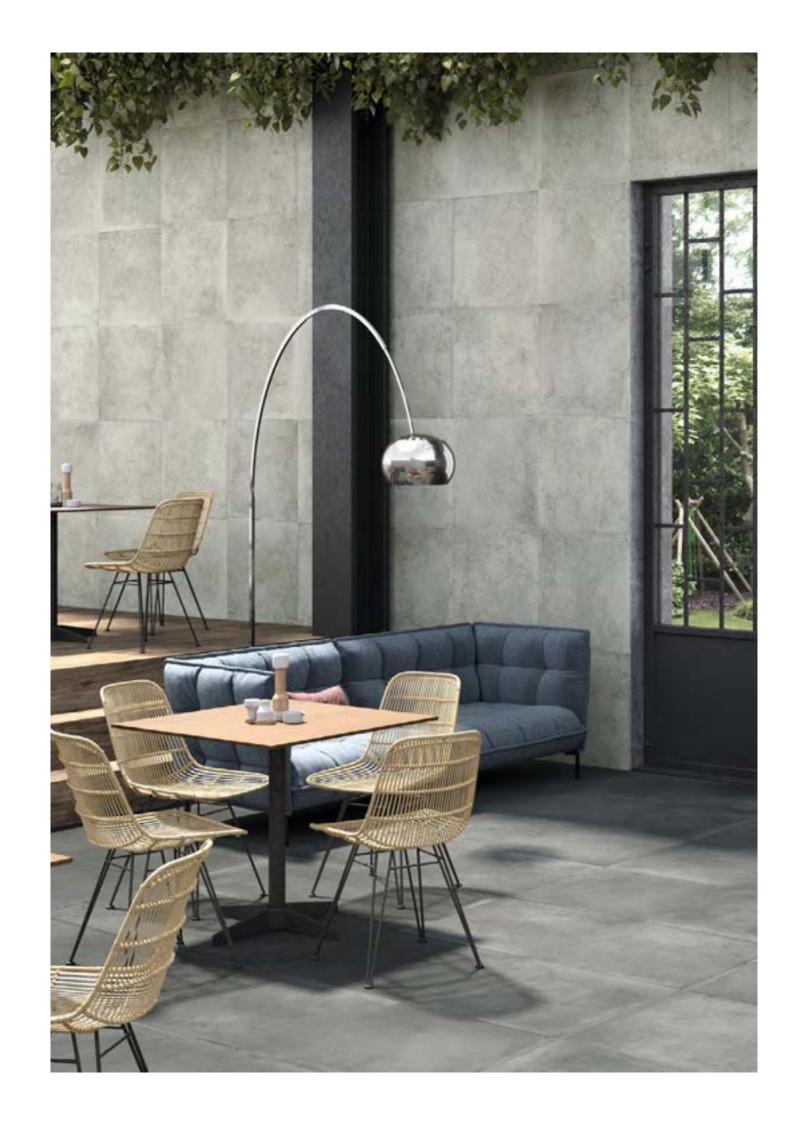

# Soft Concrete.

# Soft Concrete mimics the aged, industrial appearance of concrete, offering a cloudy, slightly washed-out look.

This collection presents distinctive combinations of faces, due to their shifting variety of nuances. The result is a strong realism with a vintage touch, somehow homely.

Soft Concrete ceramic surface, with its natural and highly textured appearance, creates a contemporary and shabby chic atmosphere. It recalls the aesthetic of country and retro settings, embracing the nostalgia of retro enchantment.