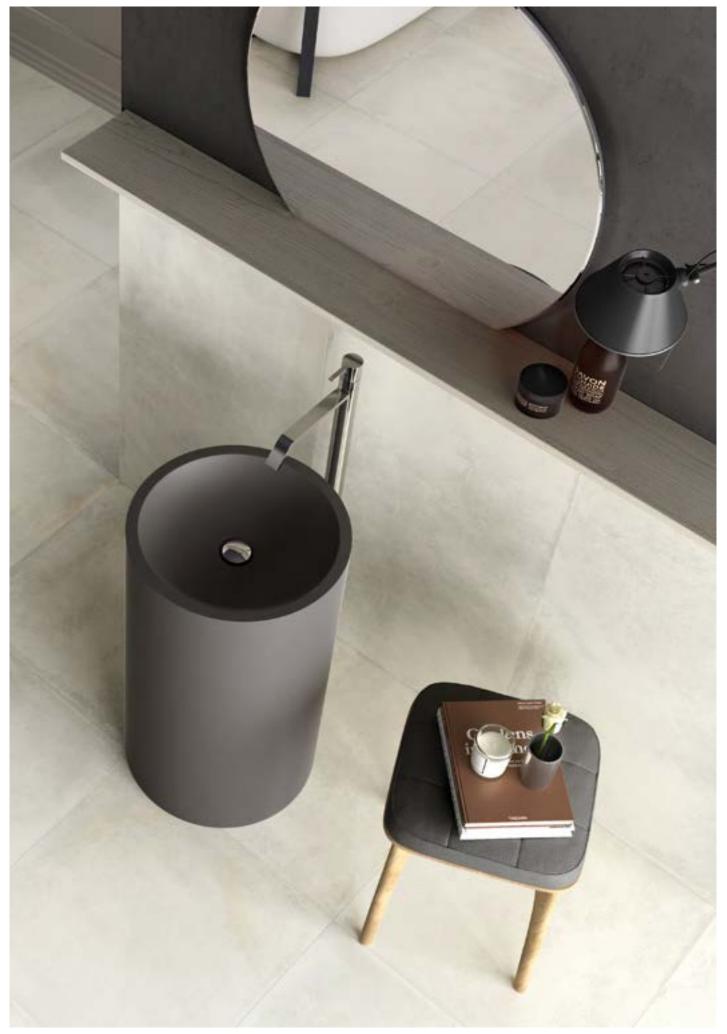

# Soft Concrete.

# Soft Concrete mimics the aged, industrial appearance of concrete, offering a cloudy, slightly washed-out look.

This collection presents distinctive combinations of faces, due to their shifting variety of nuances. The result is a strong realism with a vintage touch, somehow homely.

Soft Concrete ceramic surface, with its natural and highly textured appearance, creates a contemporary and shabby chic atmosphere. It recalls the aesthetic of country and retro settings, embracing the nostalgia of retro enchantment.