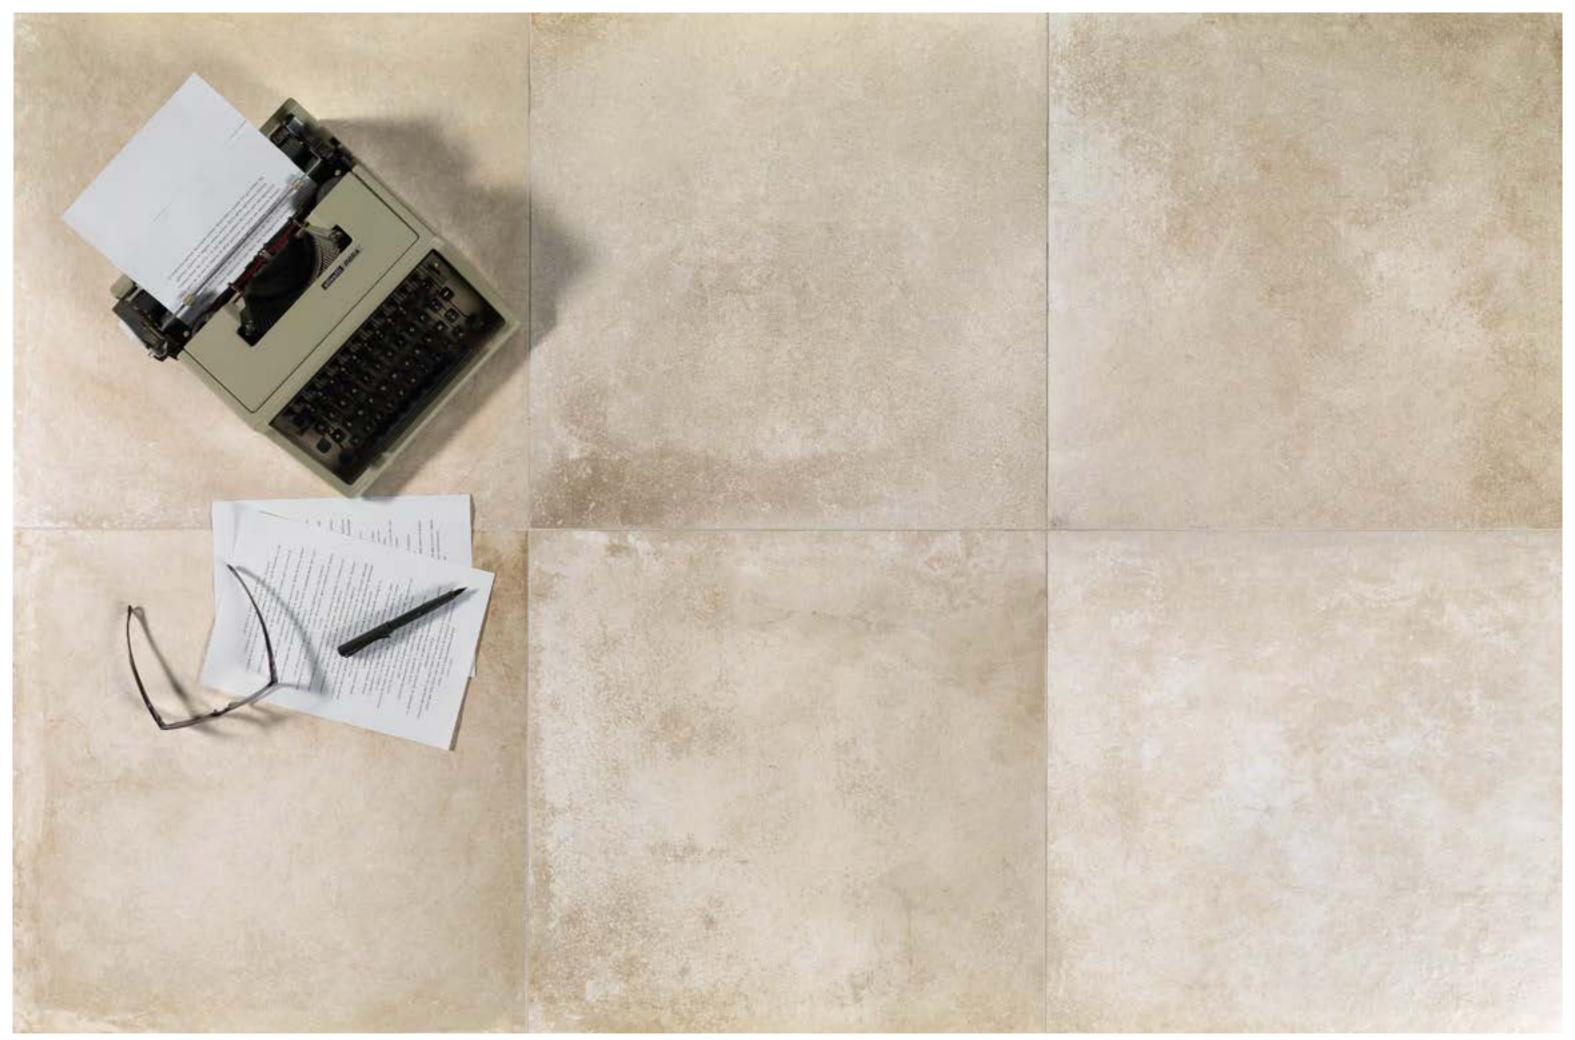

# Soft Concrete mimics the aged, industrial appearance of concrete, offering a cloudy, slightly washed-out look.

This collection presents distinctive combinations of faces, due to their shifting variety of nuances. The result is a strong realism with a vintage touch, somehow homely.

Soft Concrete ceramic surface, with its natural and highly textured appearance, creates a contemporary and shabby chic atmosphere. It recalls the aesthetic of country and retro settings, embracing the nostalgia of retro enchantment.