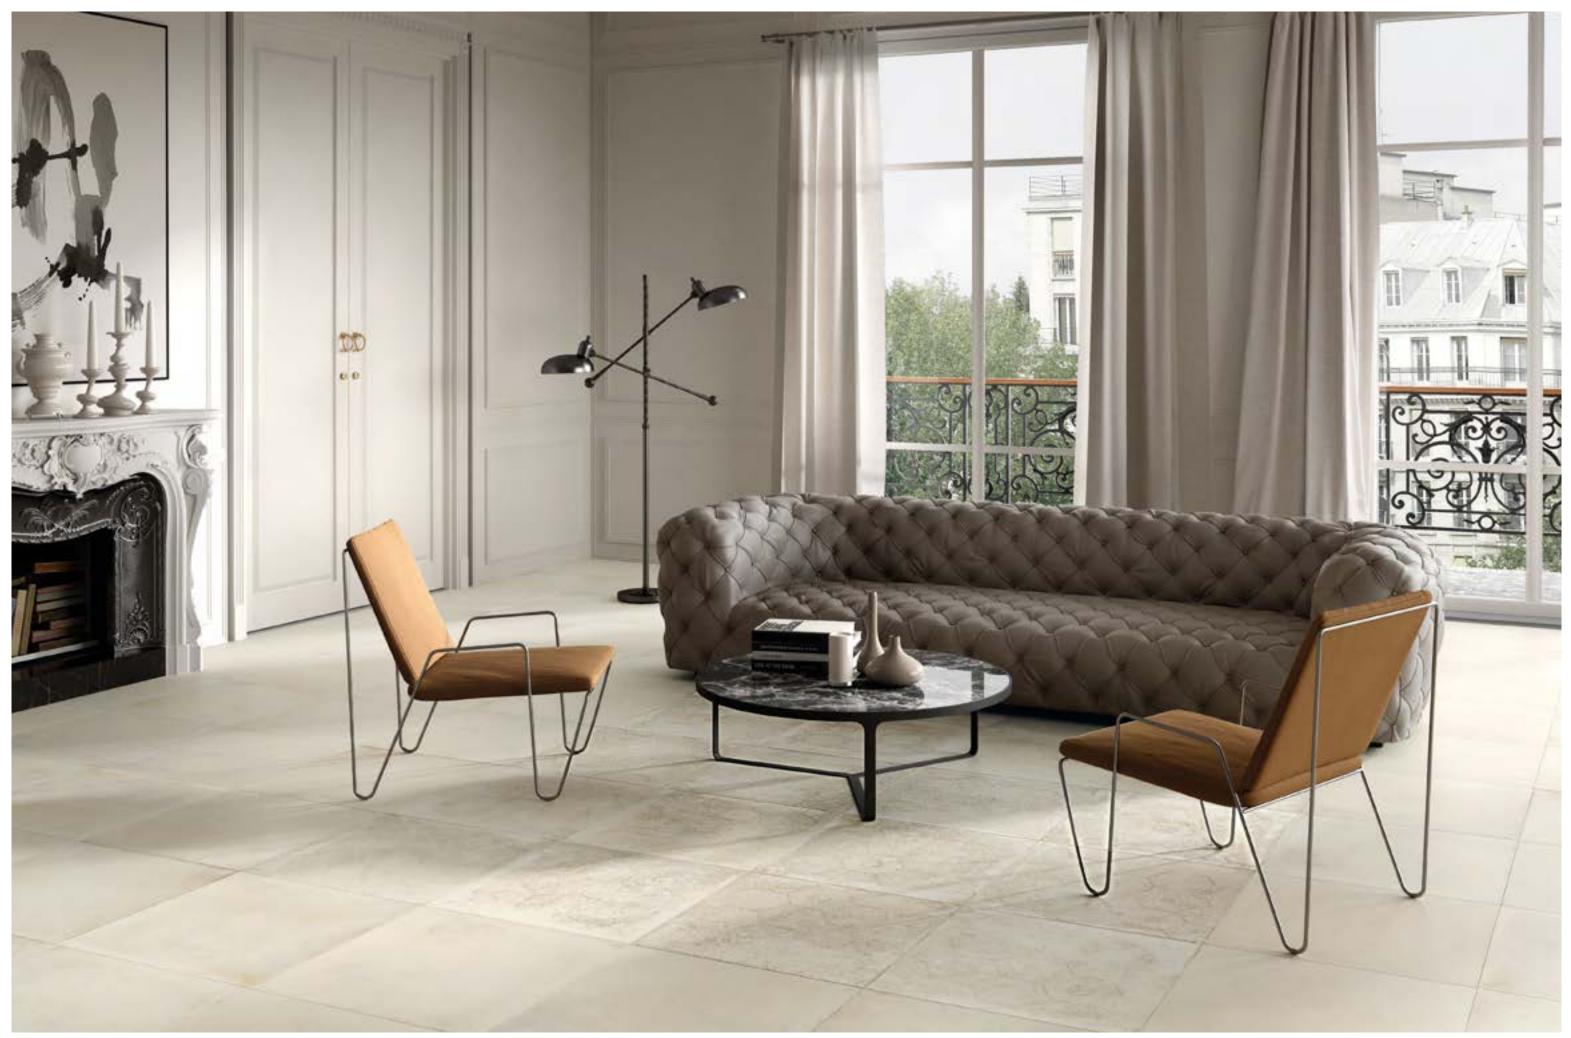

# Soft Concrete.

# Soft Concrete mimics the aged, industrial appearance of concrete, offering a cloudy, slightly washed-out look.

This collection presents distinctive combinations of faces, due to their shifting variety of nuances. The result is a strong realism with a vintage touch, somehow homely.

Soft Concrete ceramic surface, with its natural and highly textured appearance, creates a contemporary and shabby chic atmosphere. It recalls the aesthetic of country and retro settings, embracing the nostalgia of retro enchantment.

Collection: Soft Concrete | Colors: Soft Iron, Soft Silver - Hexagon Decor

Collection: Soft Concrete | Color: Soft Brown

Collection: Soft Concrete | Color: Soft Brown

Collection: Soft Concrete | Color: Soft White