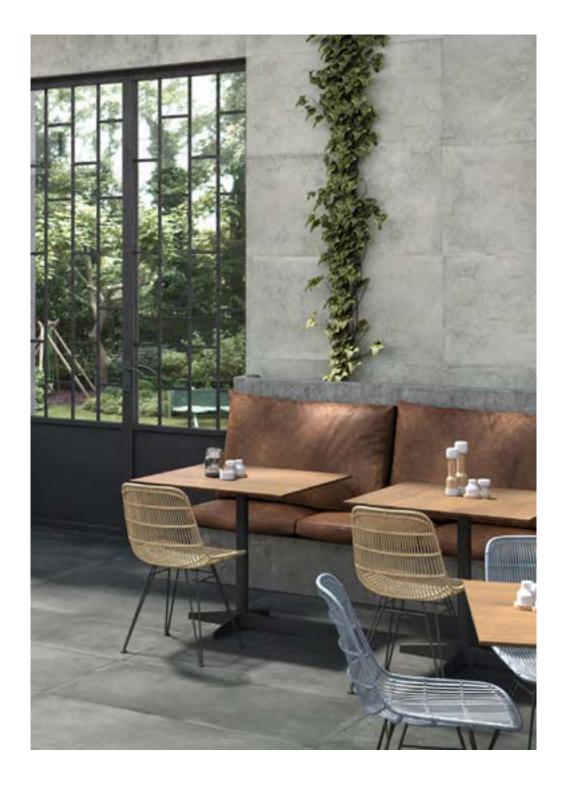

# Soft Concrete mimics the aged, industrial appearance of concrete, offering a cloudy, slightly washed-out look.

This collection presents distinctive combinations of faces, due to their shifting variety of nuances. The result is a strong realism with a vintage touch, somehow homely.

Soft Concrete ceramic surface, with its natural and highly textured appearance, creates a contemporary and shabby chic atmosphere. It recalls the aesthetic of country and retro settings, embracing the nostalgia of retro enchantment.