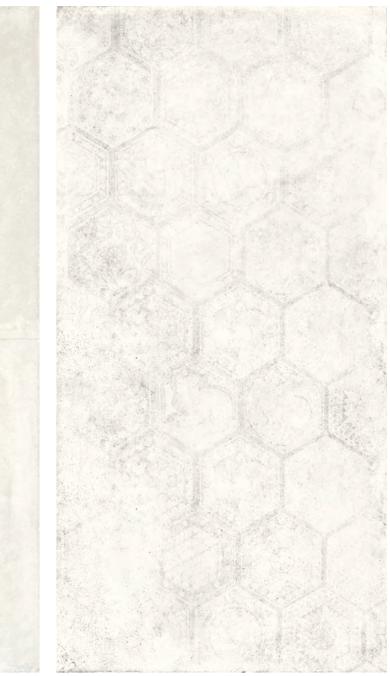

Collection: Soft Concrete | Colors: Soft Iron, Soft Silver - Hexagon Decor

Collection: Soft Concrete | Color: Soft Brown

Collection: Soft Concrete | Color: Soft Brown

Collection: Soft Concrete | Color: Soft White