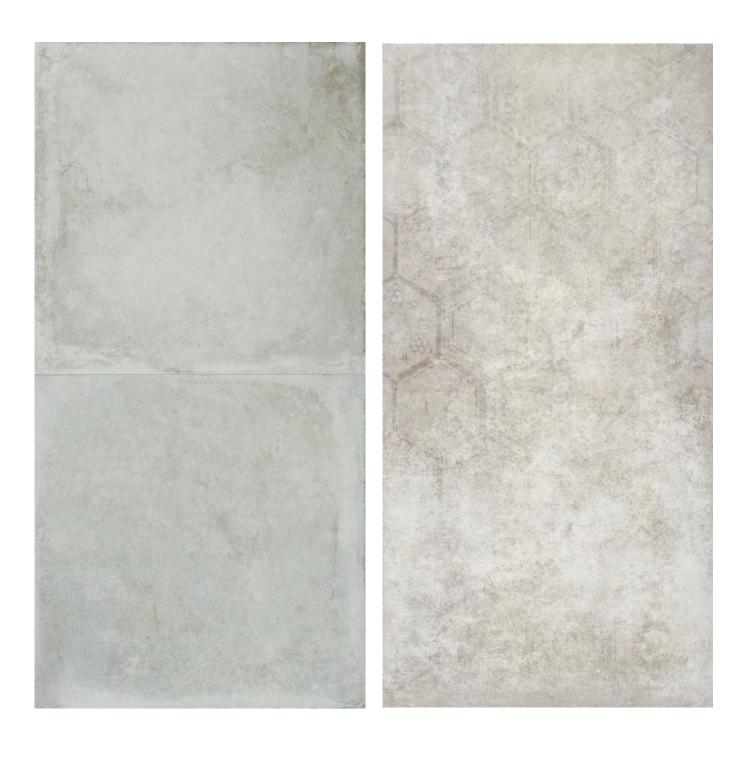

Collection: Soft Concrete | Colors: Soft Iron, Soft Silver - Hexagon Decor

Collection: Soft Concrete | Color: Soft Brown

Collection: Soft Concrete | Color: Soft Brown

Collection: Soft Concrete | Color: Soft White

# Soft Concrete mimics the aged, industrial appearance of concrete, offering a cloudy, slightly washed-out look.

This collection presents distinctive combinations of faces, due to their shifting variety of nuances. The result is a strong realism with a vintage touch, somehow homely.

Soft Concrete ceramic surface, with its natural and highly textured appearance, creates a contemporary and shabby chic atmosphere. It recalls the aesthetic of country and retro settings, embracing the nostalgia of retro enchantment.