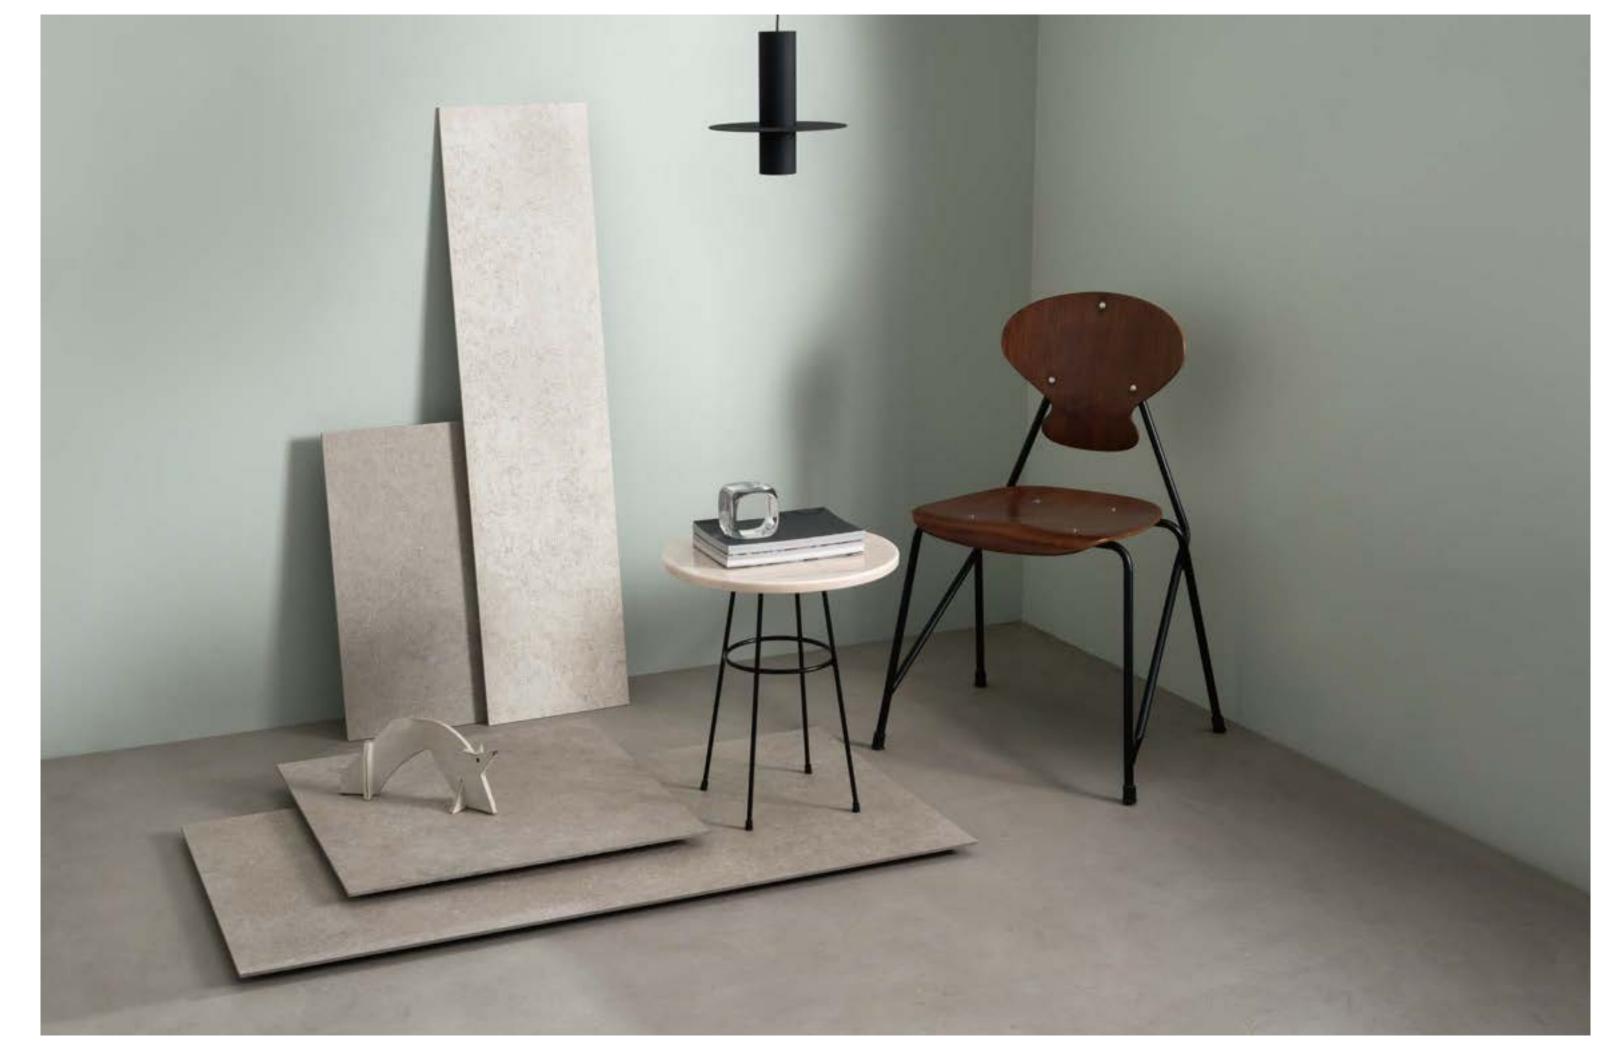

# Material essence.

## A remarkable journey where artistry meets sustainability.

Characterized by a very soft stone look and a natural finish, Silk Stone offers a palette of warm and natural colors that visually recall the gentle appearance of limestone and the elemental nature of materials to combinate Silk Stone with, such as wood and raw earth.