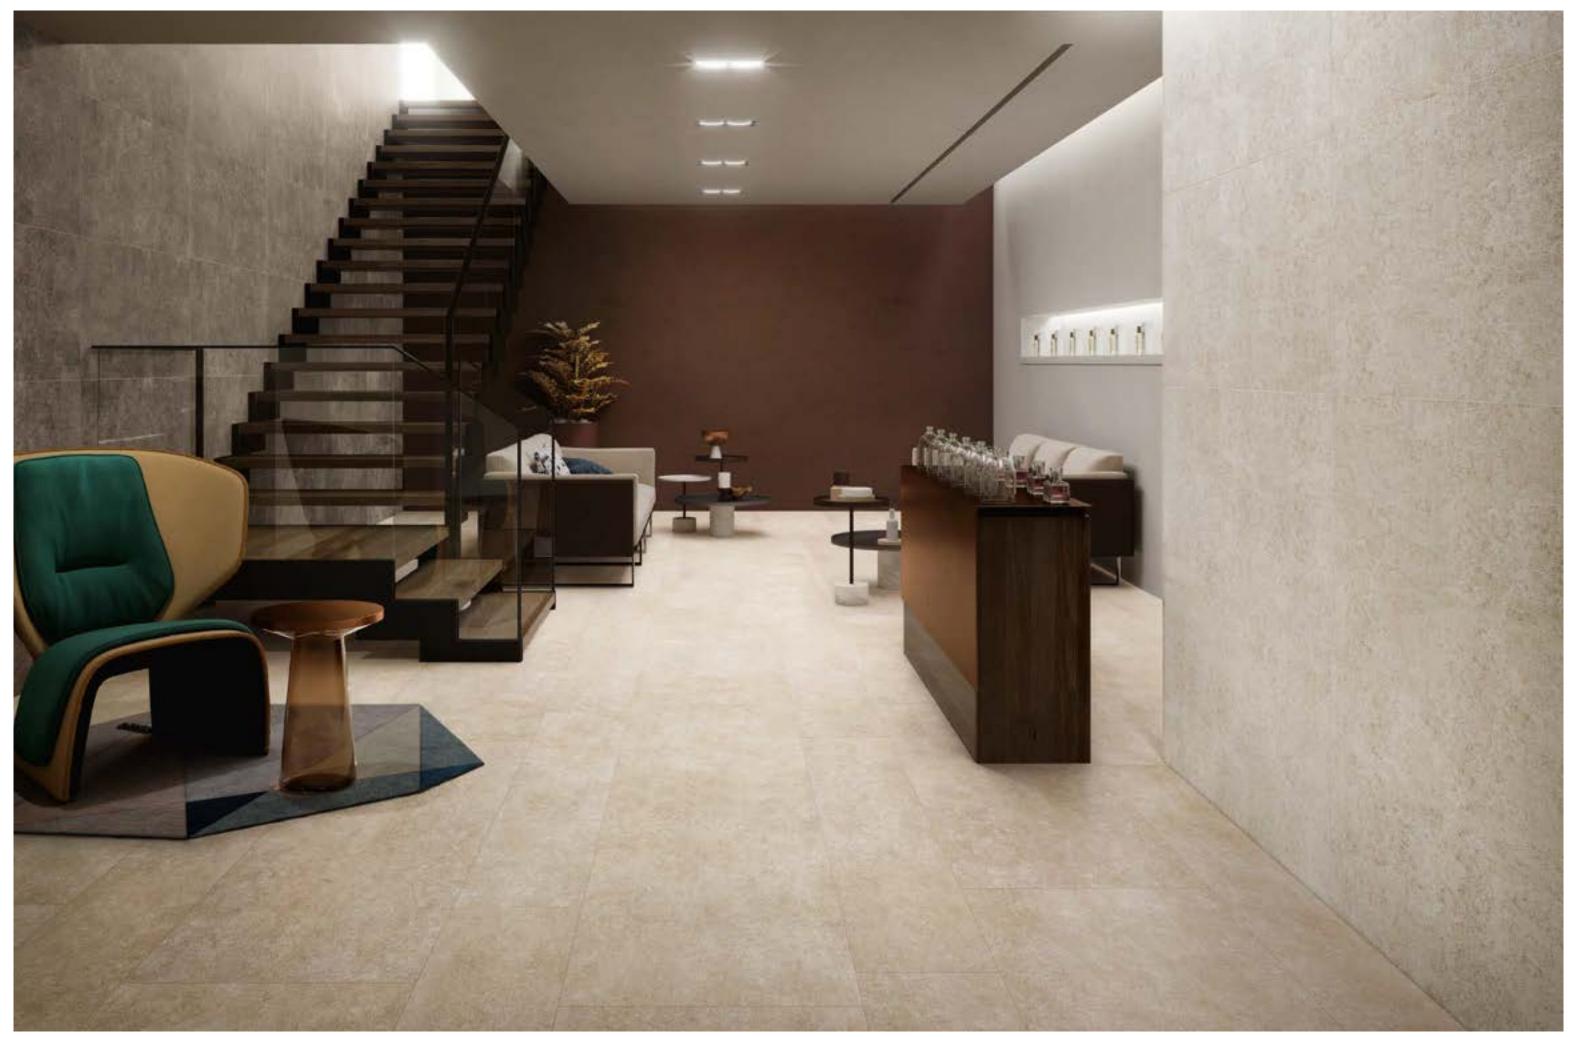

# Material essence.

## A remarkable journey where artistry meets sustainability.

Characterized by a very soft stone look and a natural finish, Silk Stone offers a palette of warm and natural colors that visually recall the gentle appearance of limestone and the elemental nature of materials to combinate Silk Stone with, such as wood and raw earth.

Discover the exquisite beauty of surfaces that reinvent nature's masterpieces, all while honoring our commitment to the planet we cherish.

Together, let's create spaces that not only captivate the eye but also nurture the soul.