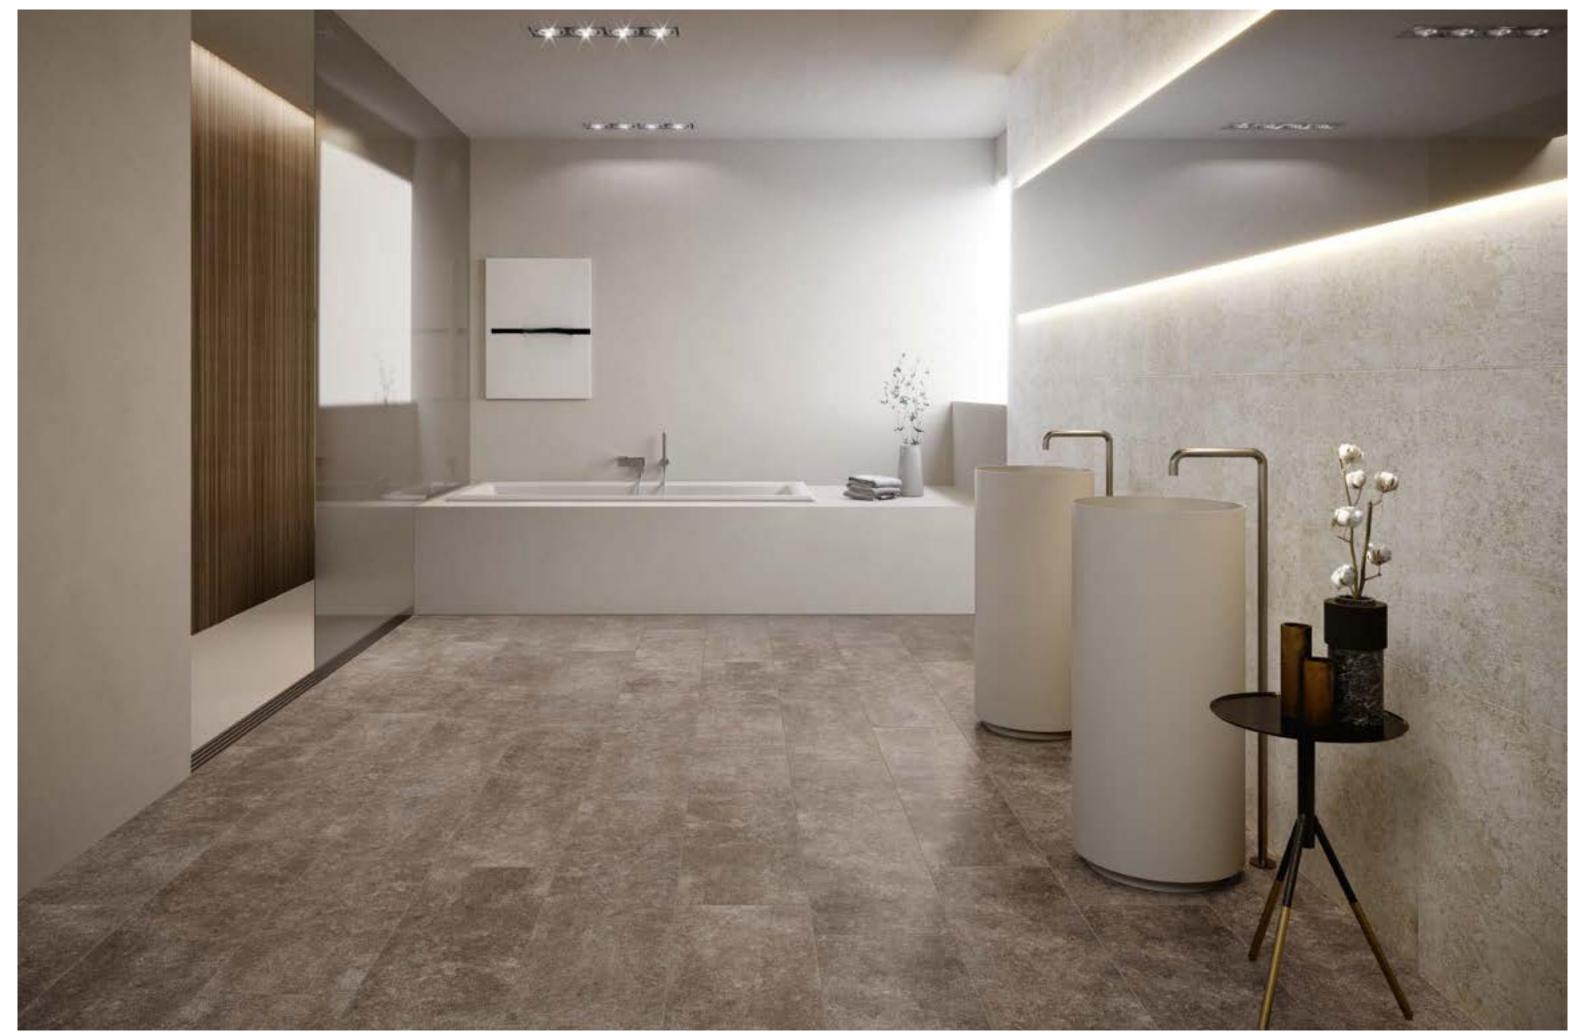

# Silk Stone.

Silk Stone gets inspired by the beauty of natural stone, combined with the delicate lightness of silk. It is the result of a harmonious blending of opposites, allowing for the genesis of exciting and unique solutions.

This one-of-a-kind collection includes a tone-on-tone decor in a light and in a dark version, with ornamental motifs that enrich the porcelain slabs. This adds a fresh, delicate taste to the surface, which turns into a beautiful textured carpet.

Beautifully designed, the fusion between the ethereal touch of silk and the rugged charm of stone gives rise to an elegant and minimalistic ambience.

Collection: Silk Stone | Colors: White Satin, Light Ornament – Decor, Black Chiffon, Dark Ornament – Decor