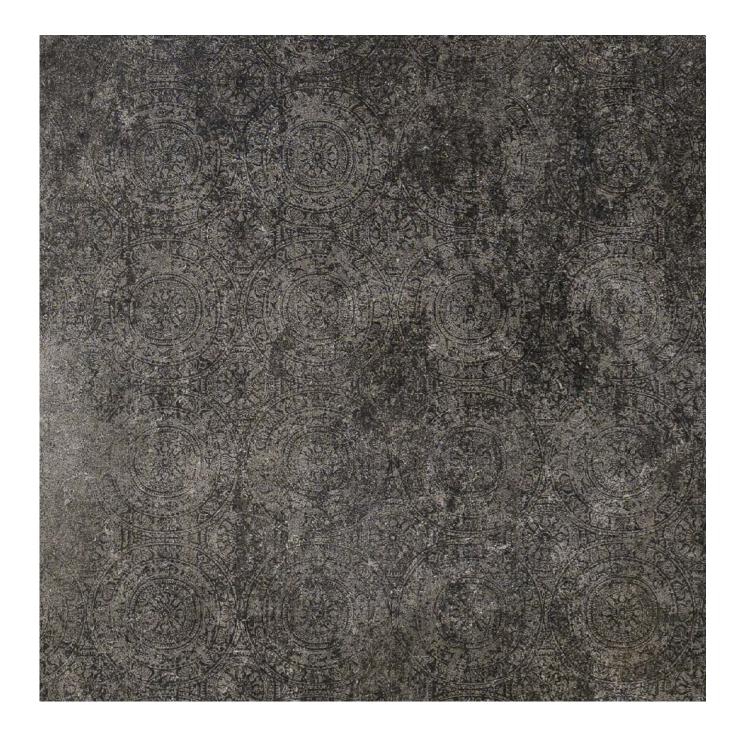

# Silk Stone.

Silk Stone gets inspired by the beauty of natural stone, combined with the delicate lightness of silk. It is the result of a harmonious blending of opposites, allowing for the genesis of exciting and unique solutions.

This one-of-a-kind collection includes a tone-on-tone decor in a light and in a dark version, with ornamental motifs that enrich the porcelain slabs. This adds a fresh, delicate taste to the surface, which turns into a beautiful textured carpet.

Beautifully designed, the fusion between the ethereal touch of silk and the rugged charm of stone gives rise to an elegant and minimalistic ambience.

Collection: Silk Stone | Colors: White Satin, Light Ornament – Decor, Black Chiffon, Dark Ornament – Decor