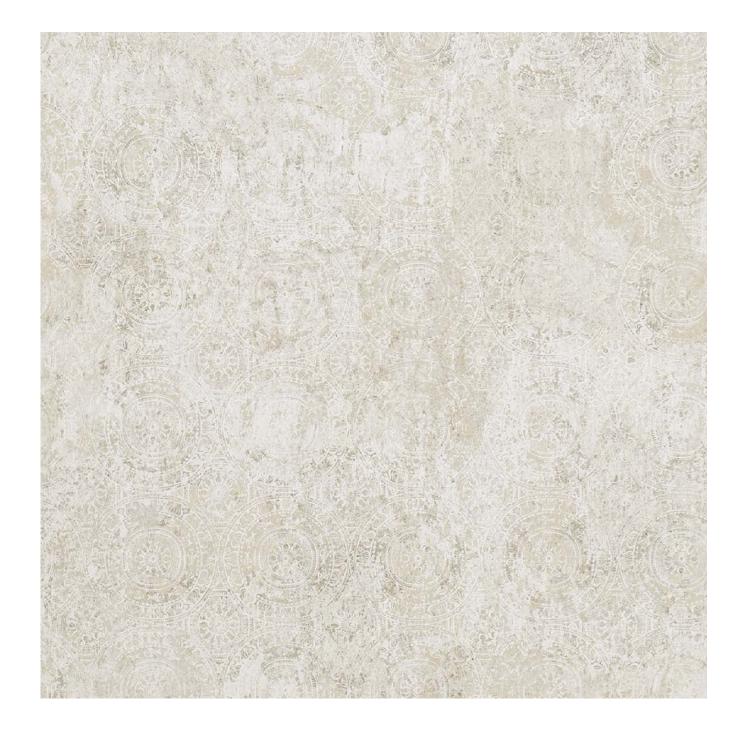

This one-of-a-kind collection includes a tone-on-tone decor in a light and in a dark version, with ornamental motifs that enrich the porcelain slabs. This adds a fresh, delicate taste to the surface, which turns into a beautiful textured carpet.

Greige

Light Ornament Decor

Dark Ornament Decor

### **Light Ornament**

Natural Plus | Decor

Click here for Certifications and technical data Find more details about formats.

Find more details about formats, thicknesses, skid resistances, features, finishings and packaging.