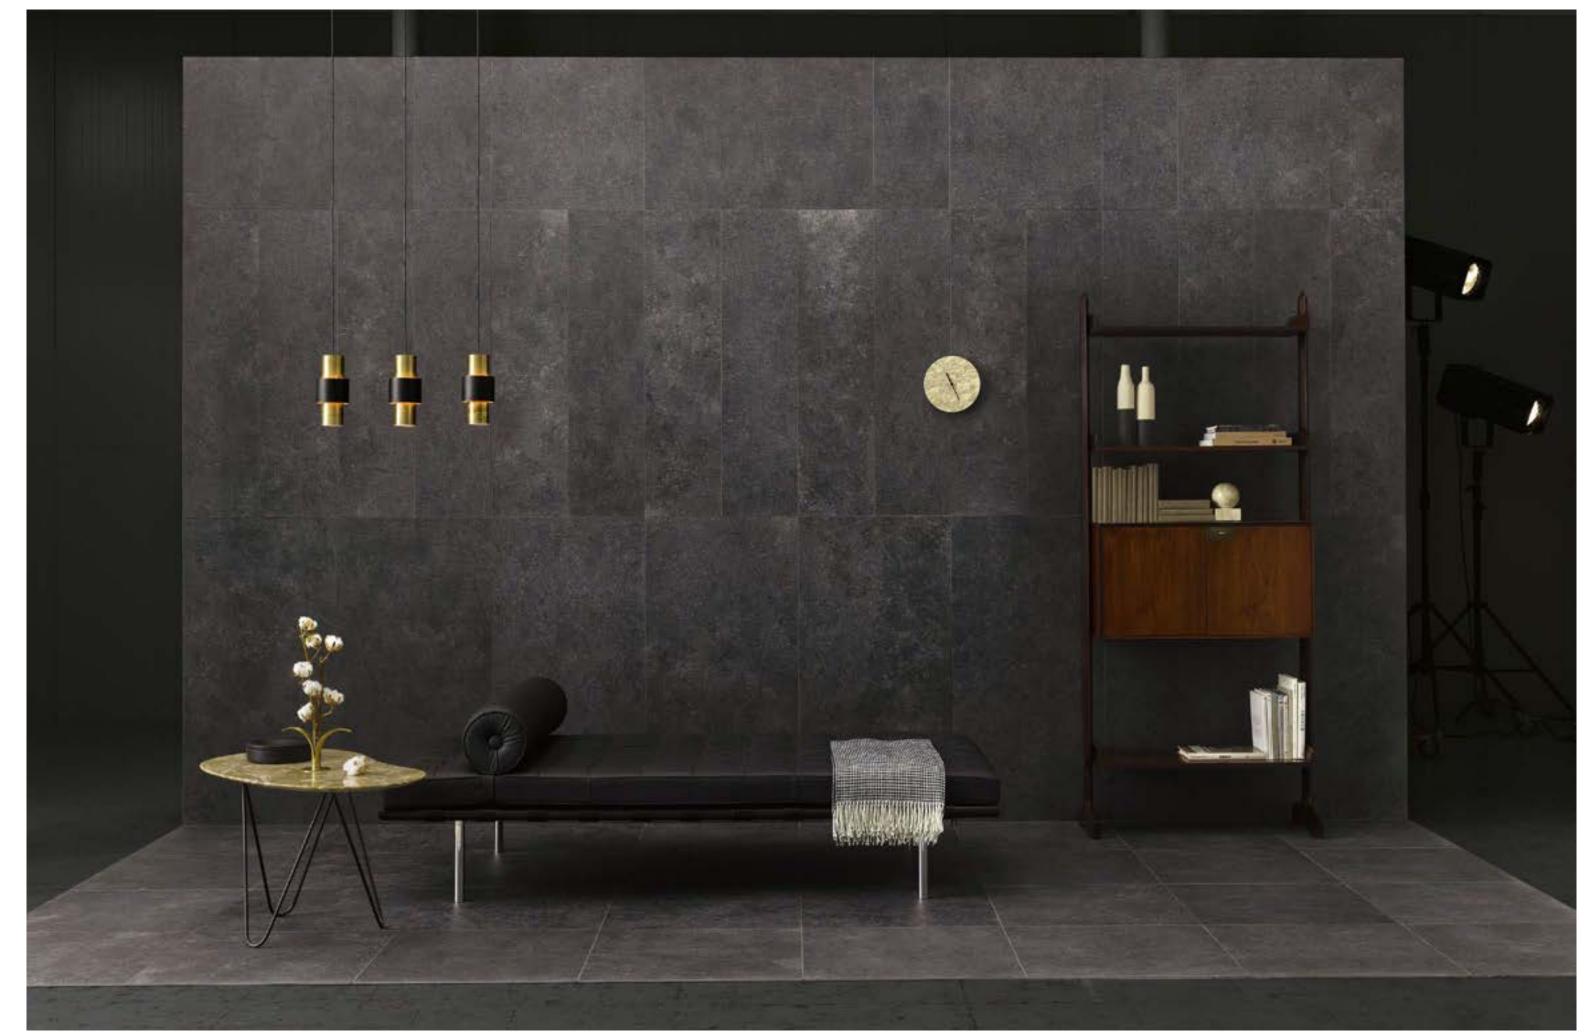

# Silk Stone.

Silk Stone gets inspired by the beauty of natural stone, combined with the delicate lightness of silk. It is the result of a harmonious blending of opposites, allowing for the genesis of exciting and unique solutions.

This one-of-a-kind collection includes a tone-on-tone decor in a light and in a dark version, with ornamental motifs that enrich the porcelain slabs. This adds a fresh, delicate taste to the surface, which turns into a beautiful textured carpet.

Beautifully designed, the fusion between the ethereal touch of silk and the rugged charm of stone gives rise to an elegant and minimalistic ambience.

Collection: Silk Stone | Colors: White Satin, Light Ornament – Decor, Black Chiffon, Dark Ornament – Decor