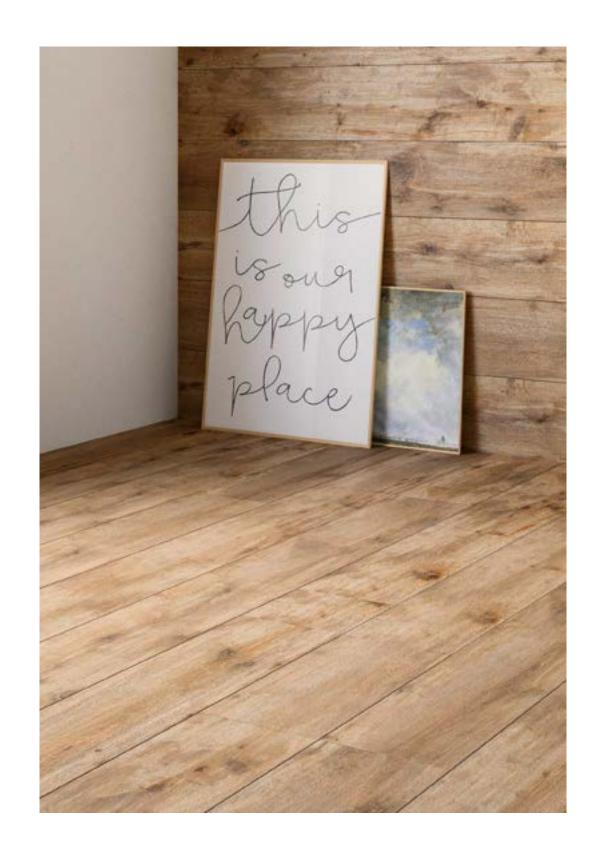

# Pure Wood.

Pure Wood captures the essence of wood, offering a captivating narrative and an atmosphere of timeless elegance that brings the beauty of the forest indoors.

This innovative collection reproduces the intricate texture and natural beauty of wood, bringing it to life in a stunning range of porcelain surfaces suitable for various interior design applications.

Soft, natural tones dominate the color palette, creating a sense of harmony and balance that invites you to reconnect with the rhythms of nature. Pure Wood brings a sense of warmth and intimacy to the surrounding space and encourages a deep connection between people and nature.