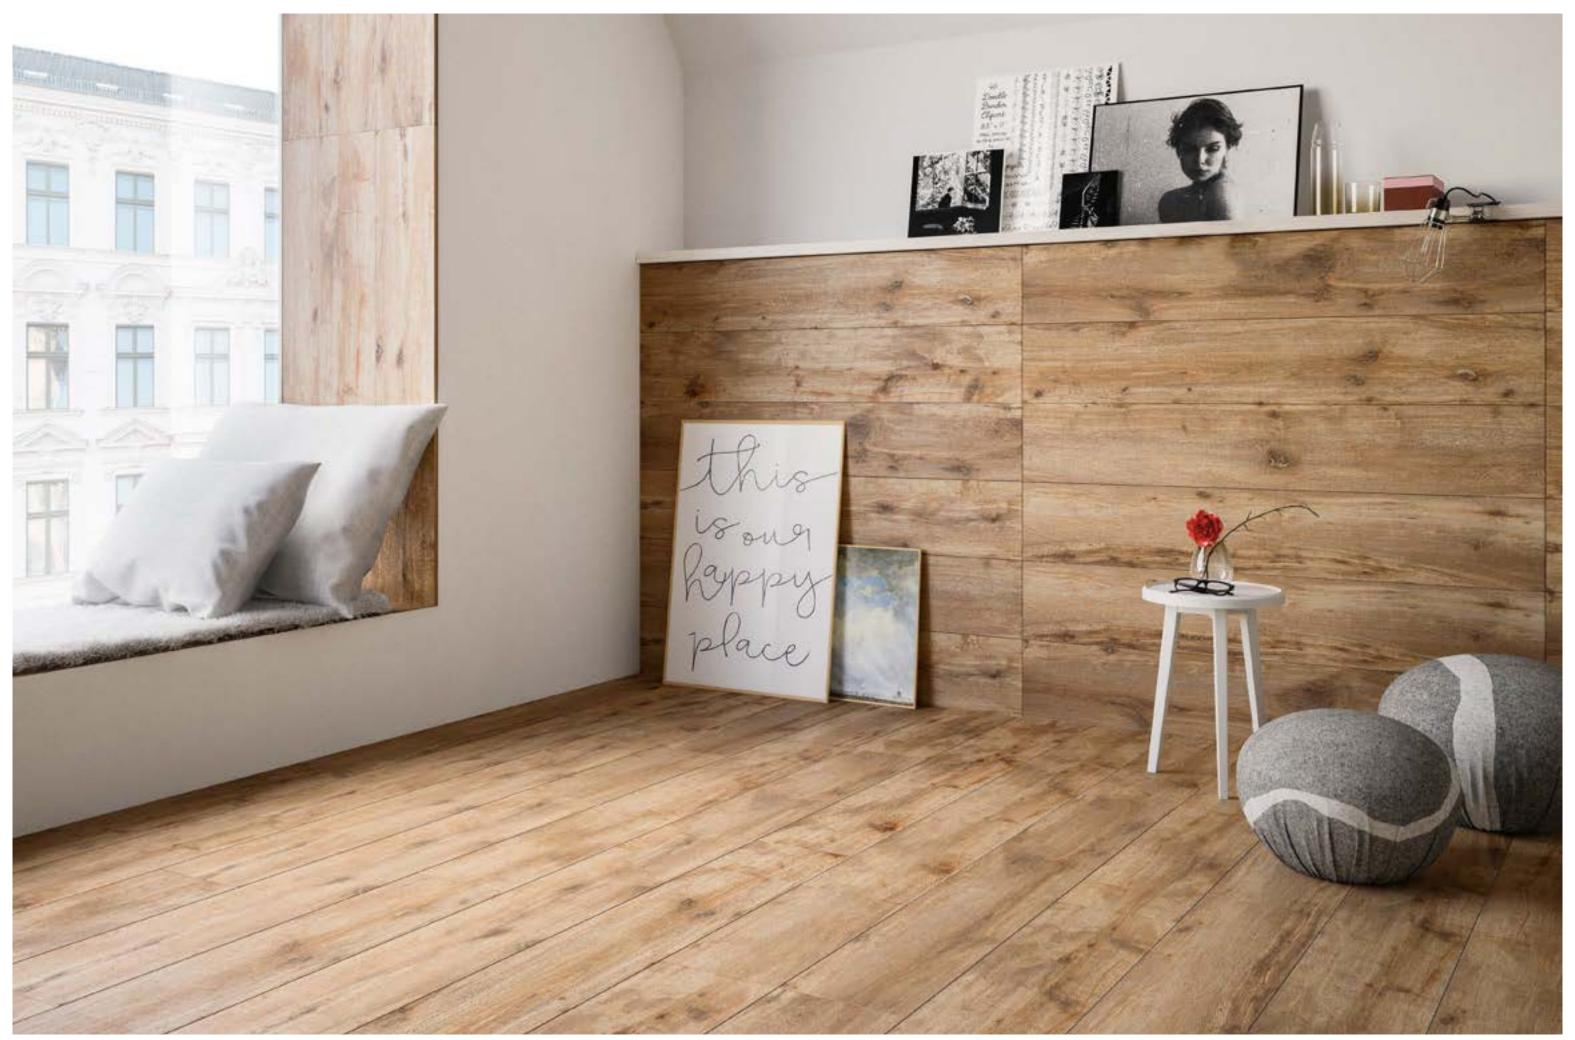

# Pure Wood.

Pure Wood captures the essence of wood, offering a captivating narrative and an atmosphere of timeless elegance that brings the beauty of the forest indoors.

This innovative collection reproduces the intricate texture and natural beauty of wood, bringing it to life in a stunning range of porcelain surfaces suitable for various interior design applications.

Soft, natural tones dominate the color palette, creating a sense of harmony and balance that invites you to reconnect with the rhythms of nature. Pure Wood brings a sense of warmth and intimacy to the surrounding space and encourages a deep connection between people and nature.

Collection: Pure Wood | Color: Pure White

Collection: Pure Wood | Color: Pure Hazel