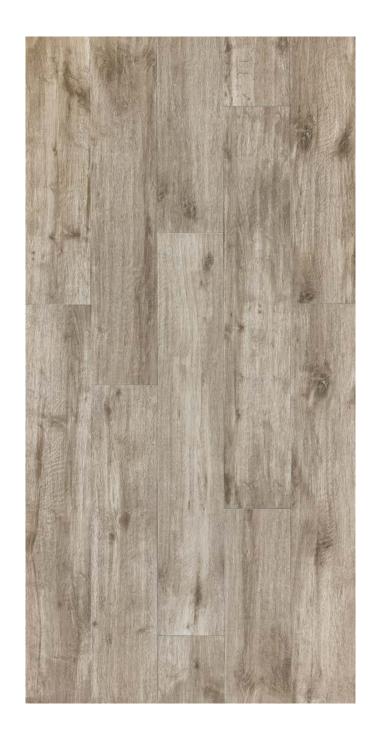

# Pure Wood.

Pure Wood captures the essence of wood, offering a captivating narrative and an atmosphere of timeless elegance that brings the beauty of the forest indoors.

This innovative collection reproduces the intricate texture and natural beauty of wood, bringing it to life in a stunning range of porcelain surfaces suitable for various interior design applications.

Soft, natural tones dominate the color palette, creating a sense of harmony and balance that invites you to reconnect with the rhythms of nature. Pure Wood brings a sense of warmth and intimacy to the surrounding space and encourages a deep connection between people and nature.

Collection: Pure Wood | Color: Pure White

Collection: Pure Wood | Color: Pure Hazel