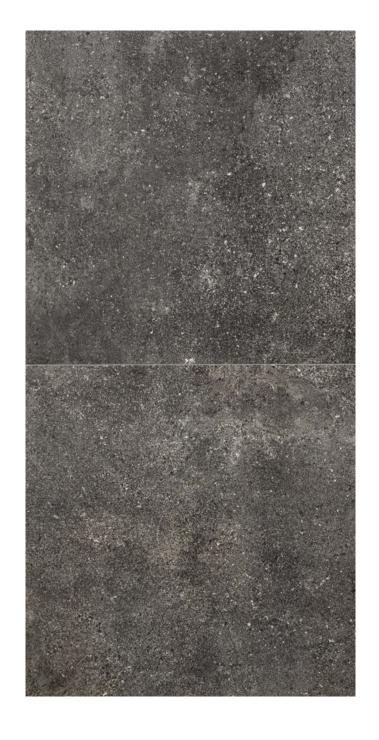

# **Loft Dark**

Antislip | Natural Plus

# **Loft Smoke**

Antislip | Natural Plus