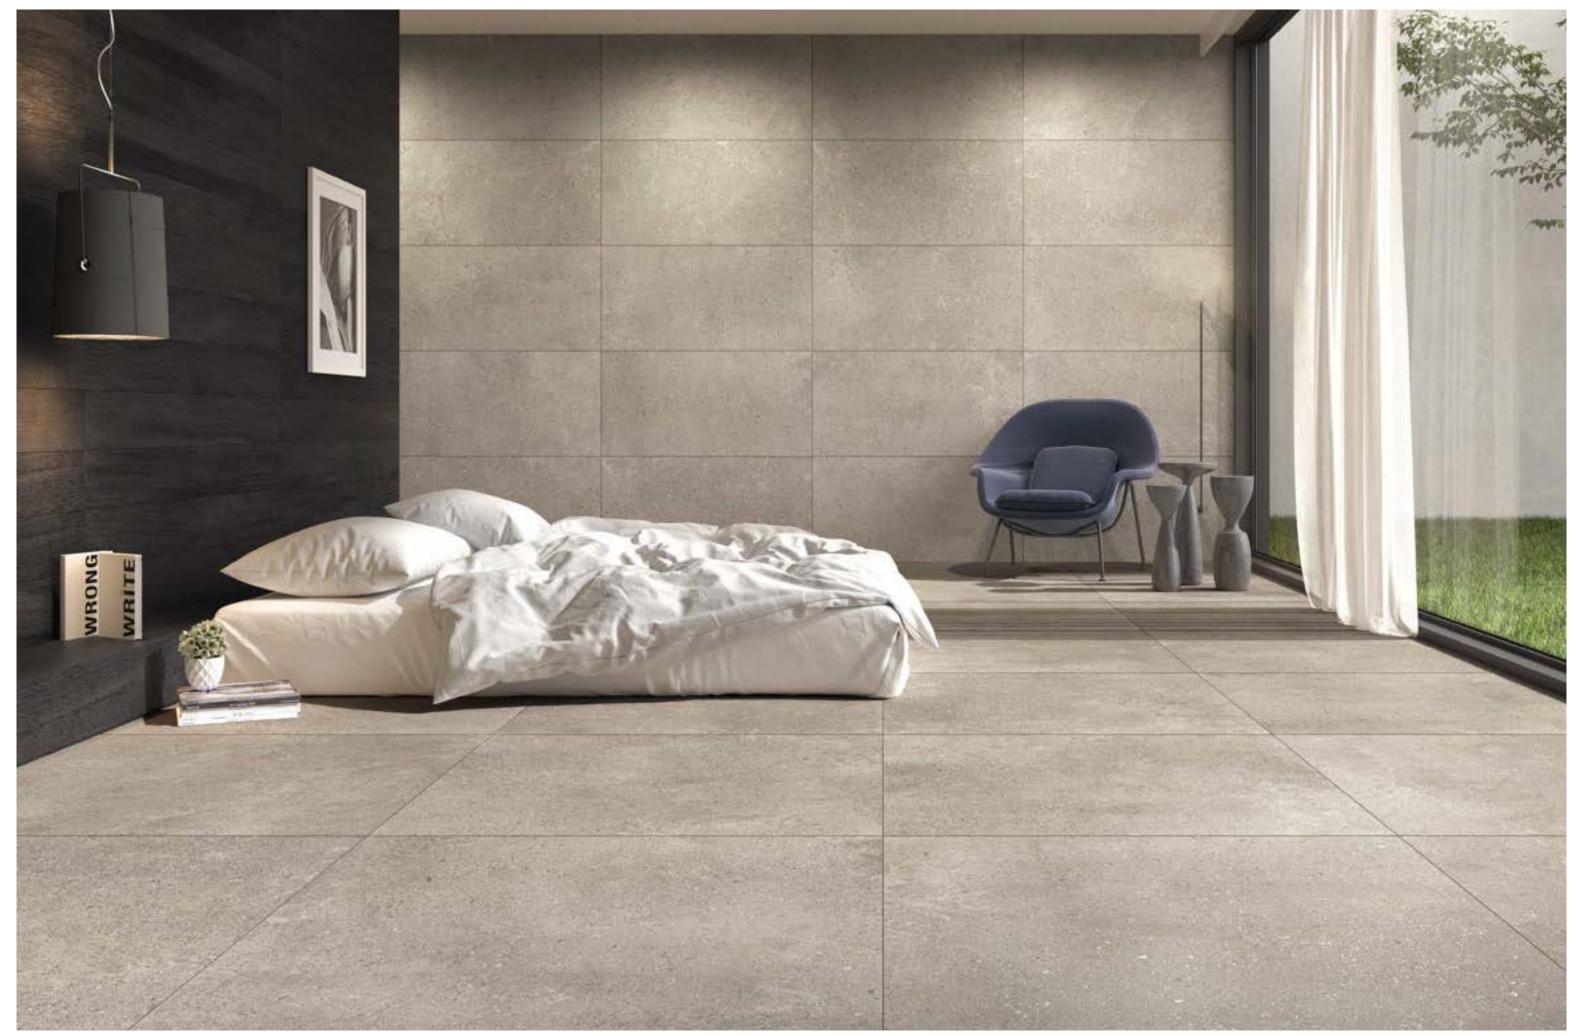

# Loft.

The Loft collection is characterized by porcelain surfaces with an understated yet prominent look. Each piece tells a modern and unique story, brought to life by a mix of granules and flakes.

Suitable for both indoor and outdoor spaces, this versatile selection gives spaces a sense of comfort. Elegance and modernity meet to perfectly match the latest architectural trends.

Loft is inspired by the refined elegance of Scandinavian design. It simulates the unpredictability of natural, handcrafted materials with the help of state-of-the-art technology.

Collection: Loft | Color: Loft Smoke