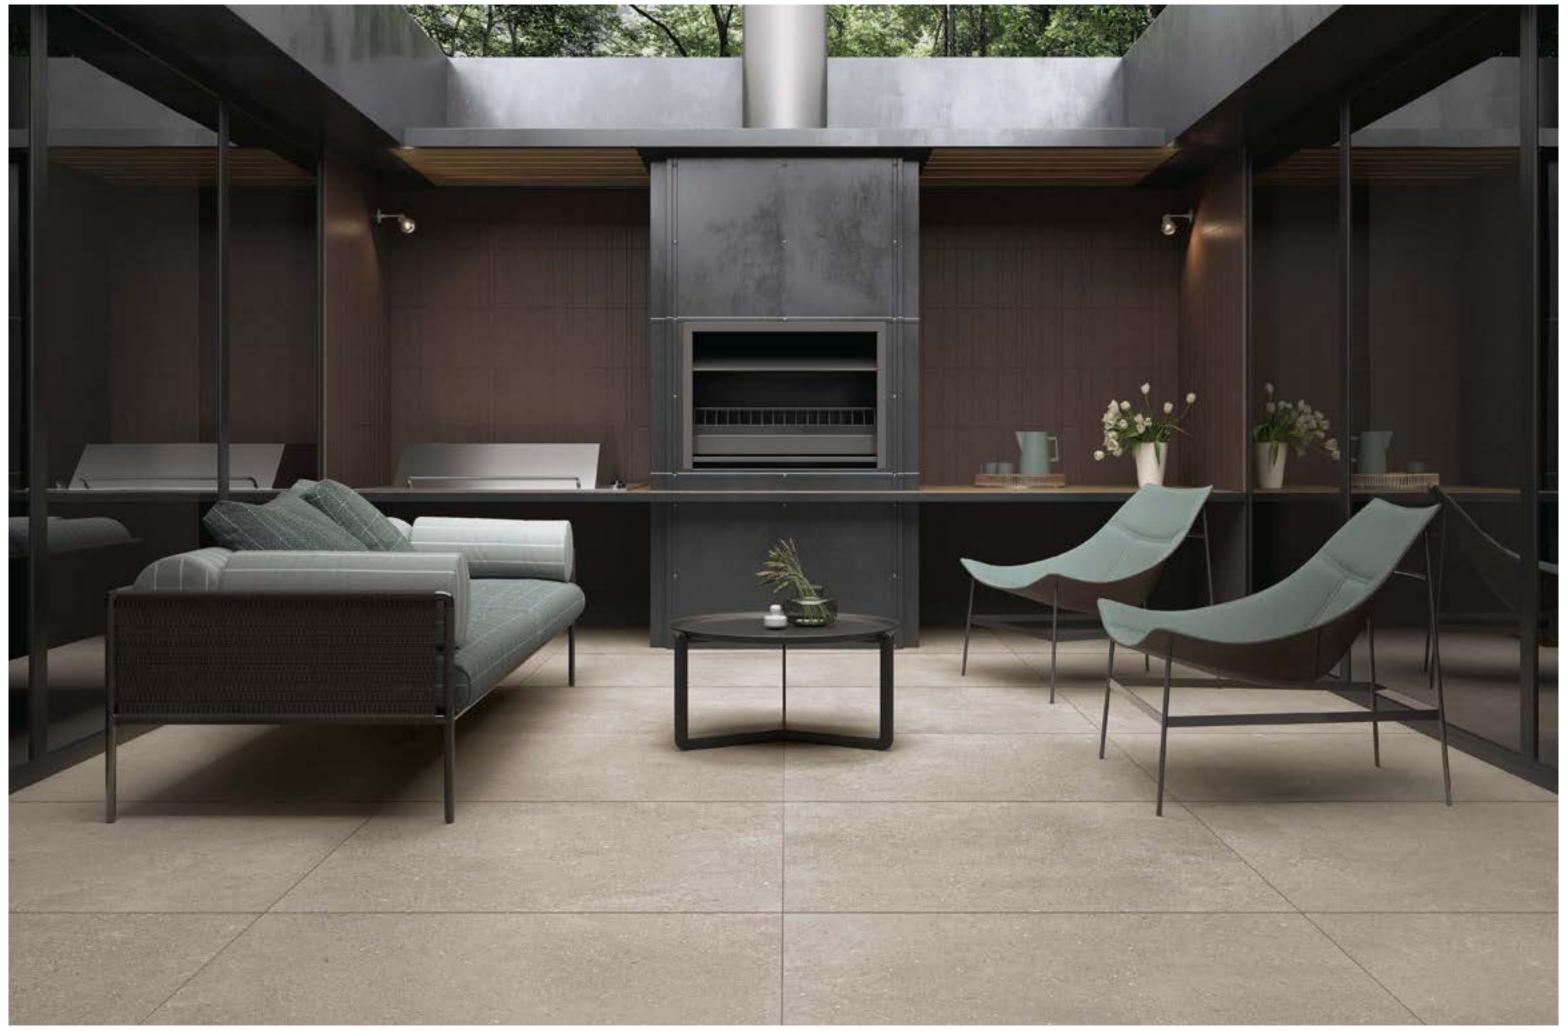

# Loft.

The Loft collection is characterized by porcelain surfaces with an understated yet prominent look. Each piece tells a modern and unique story, brought to life by a mix of granules and flakes.

Suitable for both indoor and outdoor spaces, this versatile selection gives spaces a sense of comfort. Elegance and modernity meet to perfectly match the latest architectural trends.

# A remarkable journey where artistry meets sustainability.

The Loft collection presents porcelain stoneware surfaces crafted from a blend of stone and high-quality natural materials, featuring an organic finish. Each surface is unique, reflecting light with its unsystematic mix of granules and flakes, resulting in a modern and original aesthetic.

Collection: Loft | Color: Loft Sand

Collection: Loft | Colors: Loft Snow, Loft Smoke