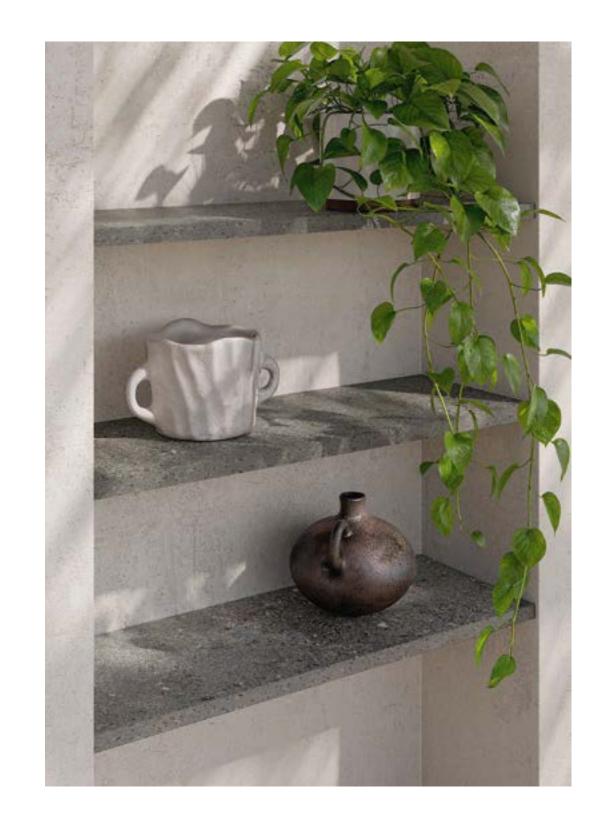

# A remarkable journey where artistry meets sustainability.

The Loft collection presents porcelain stoneware surfaces crafted from a blend of stone and high-quality natural materials, featuring an organic finish. Each surface is unique, reflecting light with its unsystematic mix of granules and flakes, resulting in a modern and original aesthetic.

Discover the exquisite beauty of surfaces that reinvent nature's masterpieces, all while honoring our commitment to the planet we cherish.

Together, let's create spaces that not only captivate the eye but also nurture the soul.