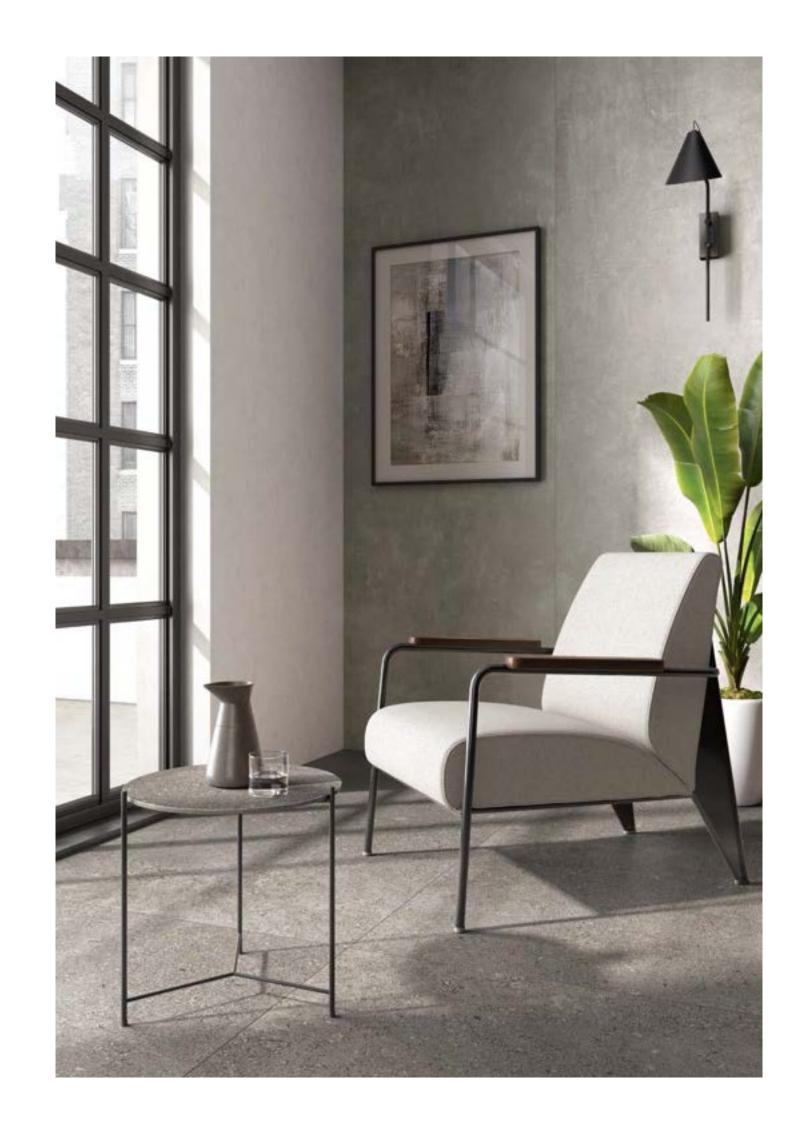

With a Scandinavian-inspired design, Loft blends the elegant nature of stone with the solid heft of cement.

# Loft.

The Loft collection is characterized by porcelain surfaces with an understated yet prominent look. Each piece tells a modern and unique story, brought to life by a mix of granules and flakes.

Suitable for both indoor and outdoor spaces, this versatile selection gives spaces a sense of comfort. Elegance and modernity meet to perfectly match the latest architectural trends.

Loft is inspired by the refined elegance of Scandinavian design. It simulates the unpredictability of natural, handcrafted materials with the help of state-of-the-art technology.

Collection: Loft | Color: Loft Smoke