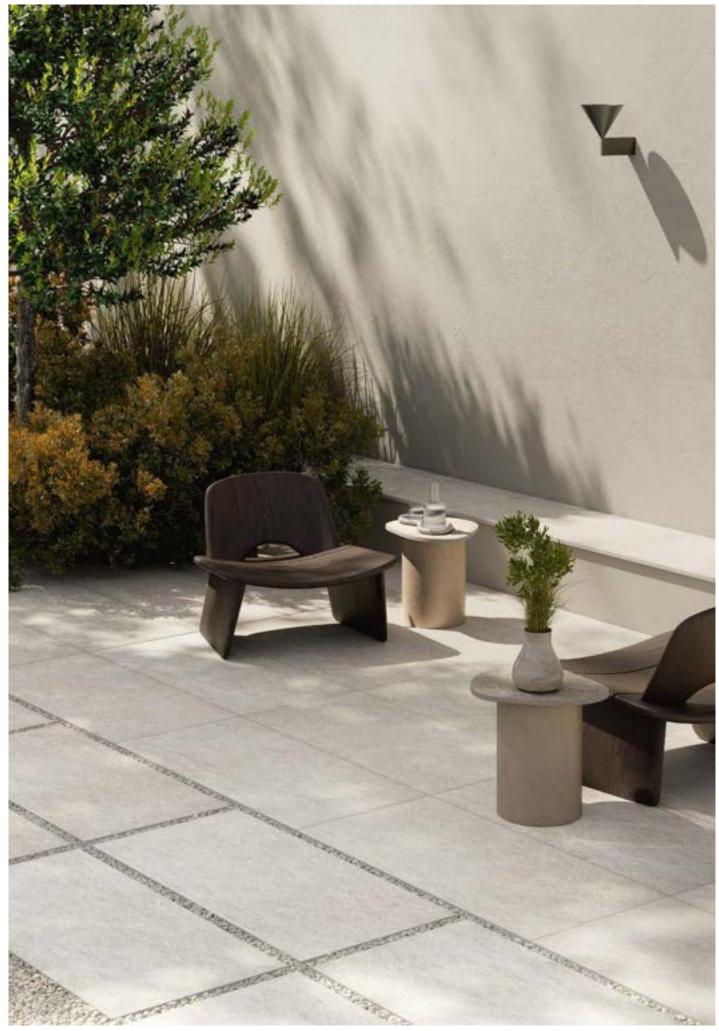

# Loft.

The Loft collection is characterized by porcelain surfaces with an understated yet prominent look. Each piece tells a modern and unique story, brought to life by a mix of granules and flakes.

Suitable for both indoor and outdoor spaces, this versatile selection gives spaces a sense of comfort. Elegance and modernity meet to perfectly match the latest architectural trends.

Loft is inspired by the refined elegance of Scandinavian design. It simulates the unpredictability of natural, handcrafted materials with the help of state-of-the-art technology.

Collection: Loft | Color: Loft Smoke