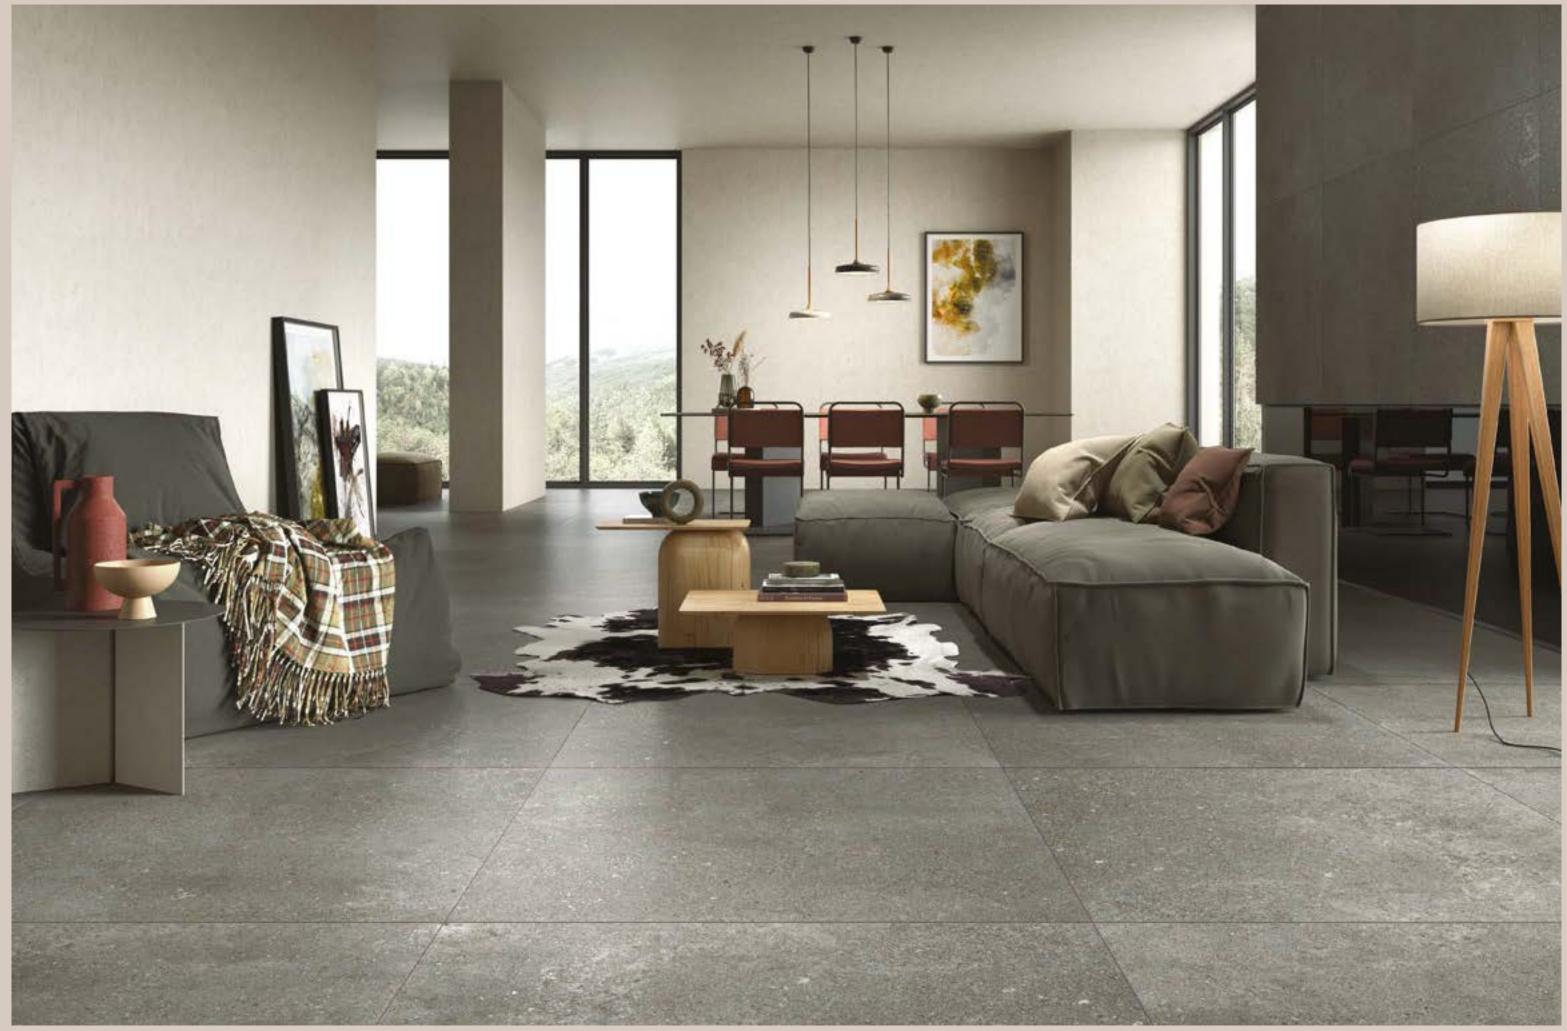

# Loft.

The Loft collection is characterized by porcelain surfaces with an understated yet prominent look. Each piece tells a modern and unique story, brought to life by a mix of granules and flakes.

Suitable for both indoor and outdoor spaces, this versatile selection gives spaces a sense of comfort. Elegance and modernity meet to perfectly match the latest architectural trends.

# A remarkable journey where artistry meets sustainability.

The Loft collection presents porcelain stoneware surfaces crafted from a blend of stone and high-quality natural materials, featuring an organic finish. Each surface is unique, reflecting light with its unsystematic mix of granules and flakes, resulting in a modern and original aesthetic.