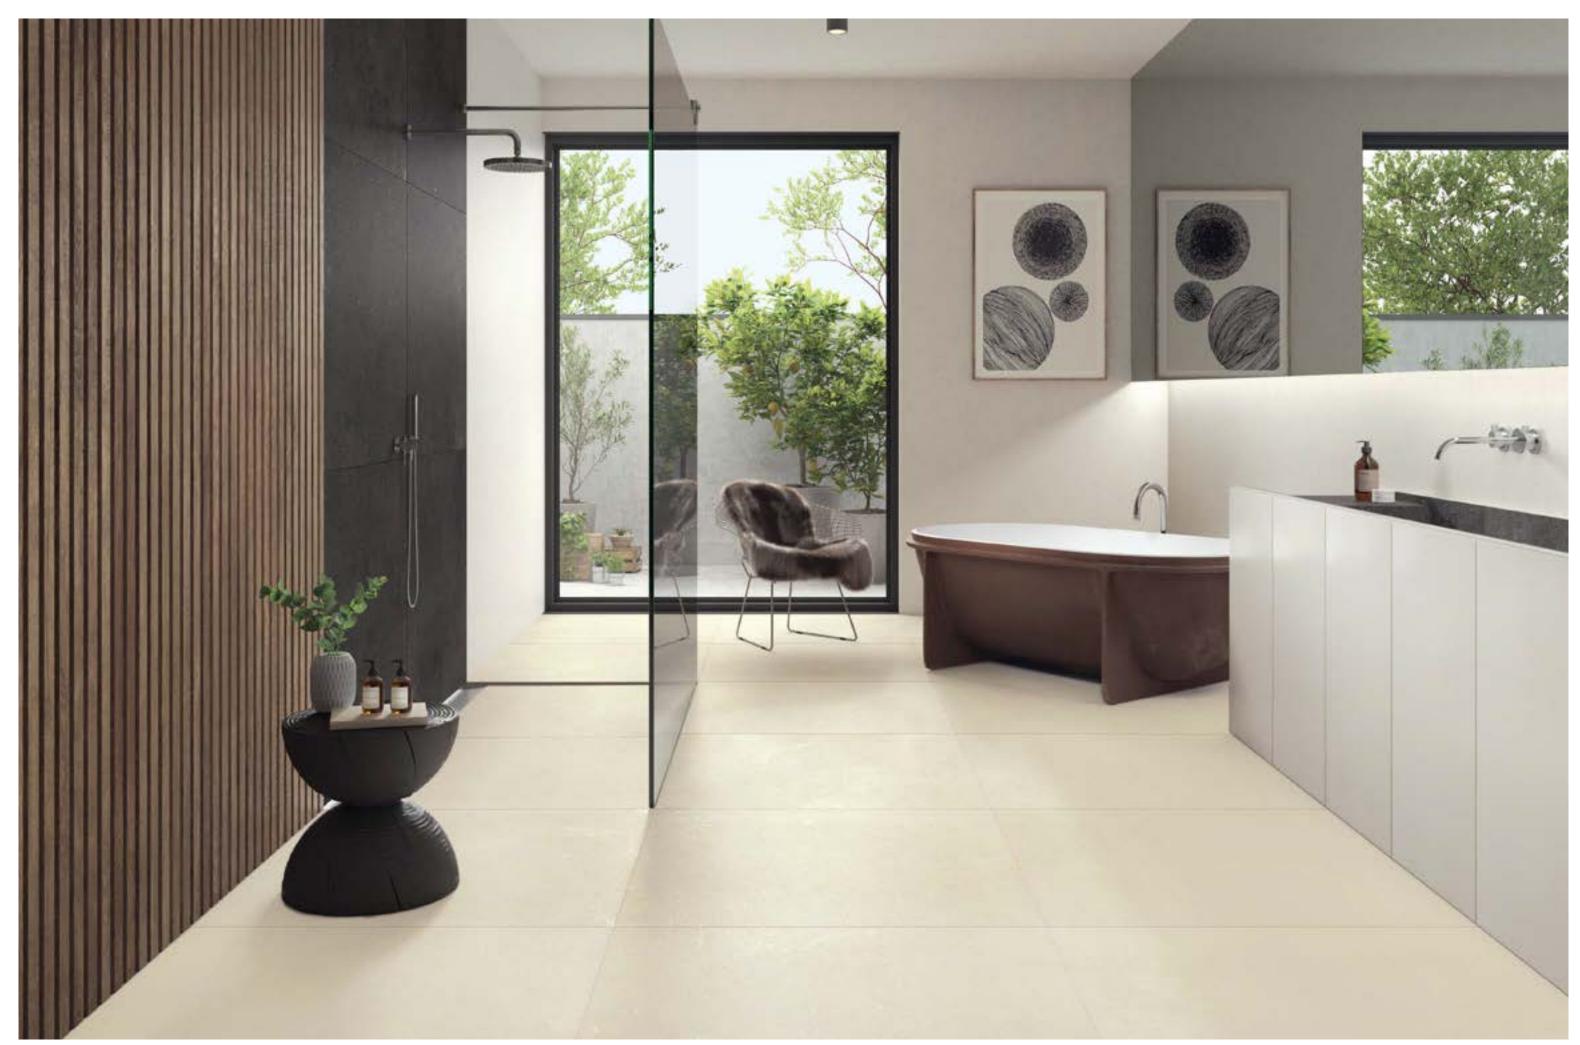

's start a project.

Together.



Collection: Loft | Color: Loft Sand

# Loft.

The Loft collection is characterized by porcelain surfaces with an understated yet prominent look. Each piece tells a modern and unique story, brought to life by a mix of granules and flakes.

Suitable for both indoor and outdoor spaces, this versatile selection gives spaces a sense of comfort. Elegance and modernity meet to perfectly match the latest architectural trends.

Loft is inspired by the refined elegance of Scandinavian design. It simulates the unpredictability of natural, handcrafted materials with the help of state-of-the-art technology.



Collection: Loft | Color: Loft Smoke





Collection: Loft | Color: Loft Smoke



Collection: Loft | Color: Loft Smoke





Collection: Loft | Color: Loft Sand



Collection: Loft | Colors: Loft Snow, Loft Dark

# Material essence.

# A remarkable journey where artistry meets sustainability.

The Loft collection presents porcelain stoneware surfaces crafted from a blend of stone and high-quality natural materials, featuring an organic finish. Each surface is unique, reflecting light with its unsystematic mix of granules and flakes, resulting in a modern and original aesthetic.

Discover the exquisite beauty of surfaces that reinvent nature's masterpieces, all while honoring our commitment to the planet we cherish.

Together, let's create spaces that not only captivate the eye but also nurture the soul.





Collection: Loft | Color: Loft Sand





Collection: Loft | Colors: Loft Snow, Loft Smoke



## **Colors**



Loft Dark



Loft Smoke



Loft