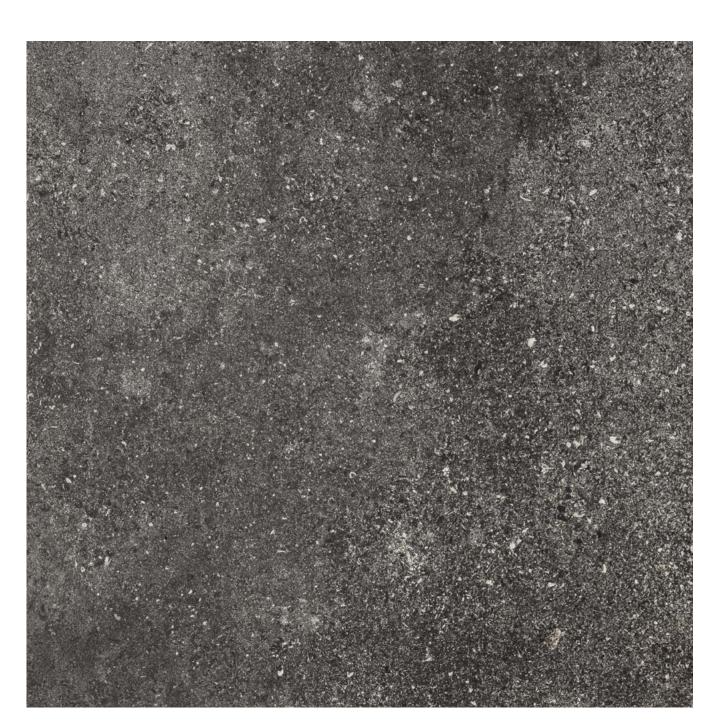

# A remarkable journey where artistry meets sustainability.

The Loft collection presents porcelain stoneware surfaces crafted from a blend of stone and high-quality natural materials, featuring an organic finish. Each surface is unique, reflecting light with its unsystematic mix of granules and flakes, resulting in a modern and original aesthetic.

## Full Body – To the core of natural stone.

Thanks to a special porcelain stoneware manufacturing process, Full Body presents a chromatic homogeneity from the surface to the core. The result is a product with tangible depth and a more natural appearance, enhancing its material realism.