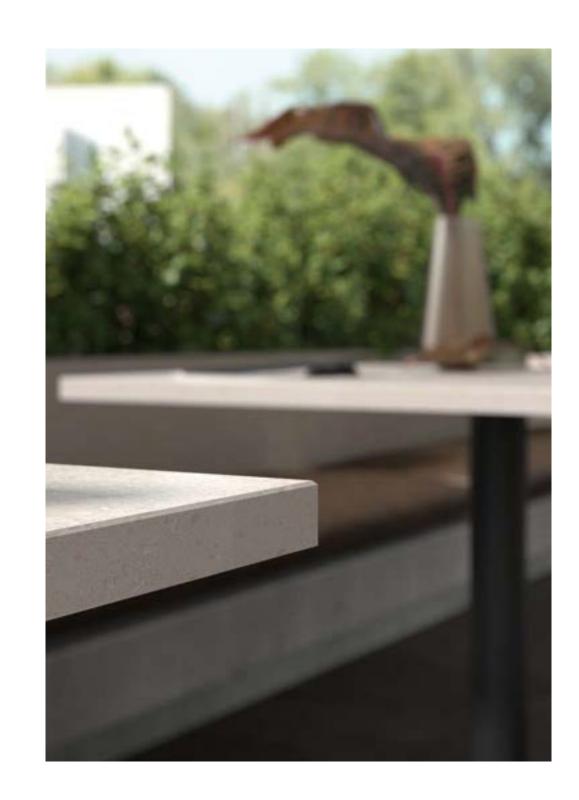

With a Scandinavian-inspired design, Loft blends the elegant nature of stone with the solid heft of cement.

# Loft.

The Loft collection is characterized by porcelain surfaces with an understated yet prominent look. Each piece tells a modern and unique story, brought to life by a mix of granules and flakes.

Suitable for both indoor and outdoor spaces, this versatile selection gives spaces a sense of comfort. Elegance and modernity meet to perfectly match the latest architectural trends.

Loft is inspired by the refined elegance of Scandinavian design. It simulates the unpredictability of natural, handcrafted materials with the help of state-of-the-art technology.

Collection: Loft | Color: Loft Smoke