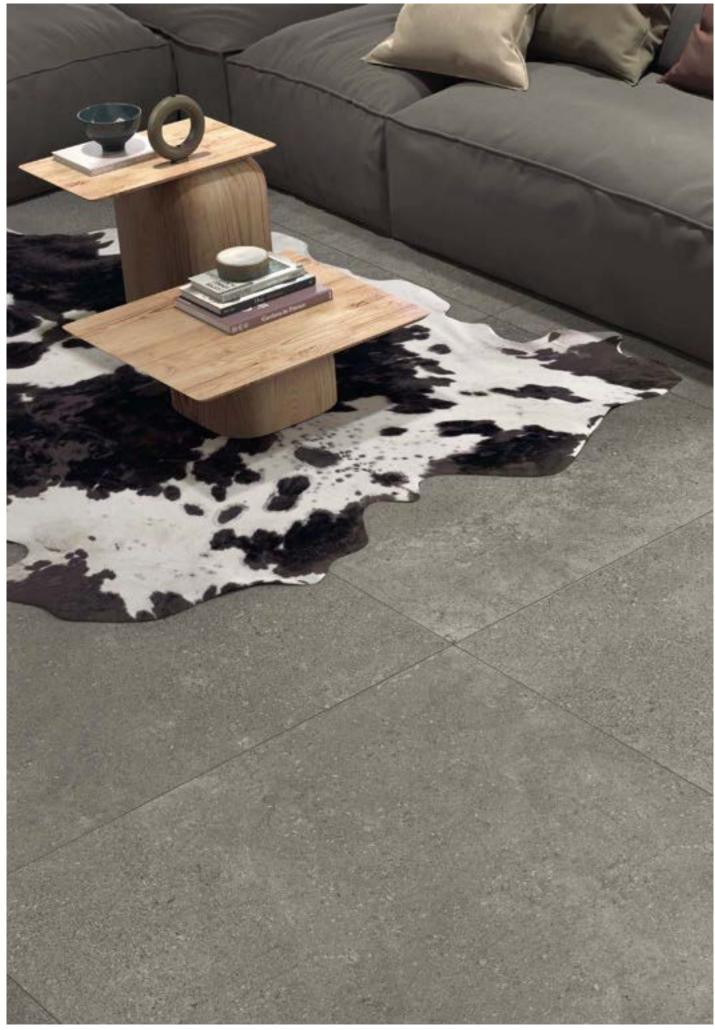

# A remarkable journey where artistry meets sustainability.

The Loft collection presents porcelain stoneware surfaces crafted from a blend of stone and high-quality natural materials, featuring an organic finish. Each surface is unique, reflecting light with its unsystematic mix of granules and flakes, resulting in a modern and original aesthetic.