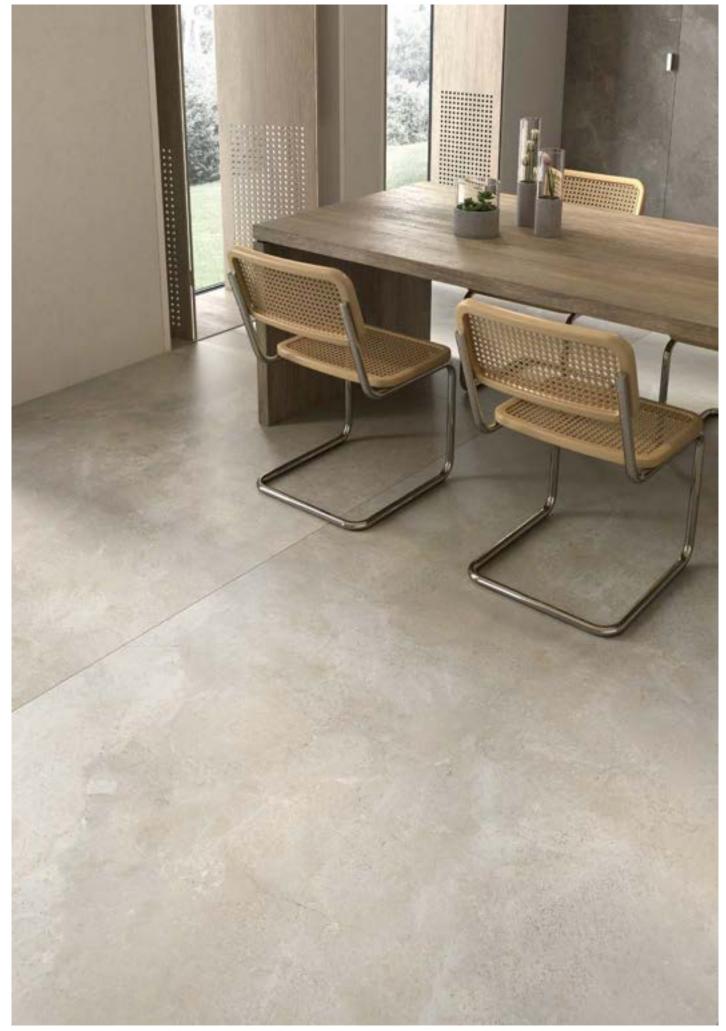

# Great Royal Stone.

Explore a collection of ceramic surfaces with exceptional length and width dimensions. Its visually appealing and elegant design suits tastefully refined architectural and interior design projects.

Inspired by the fusion of sophisticated marble and timeless stone, Great Royal Stone stands out for its versatility: a range of refined porcelain slabs with a vibrant urban flair, suitable for floor and wall coverings, as well as furnishing accessories.

With its range of large formats, this collection combines greatness and elegance to generate solutions for a fascinating environment. The modern home turns into a large-scale refuge of cutting-edge living.

Collection: Great Royal Stone | Colors: Great Platinum White, Great Palladium Grey

Collection: Great Royal Stone | Colors: Great Platinum White, Great Palladium Grey, Great Black Diamond

Collection: Great Royal Stone | Colors: Great Platinum White, Great Black Diamond