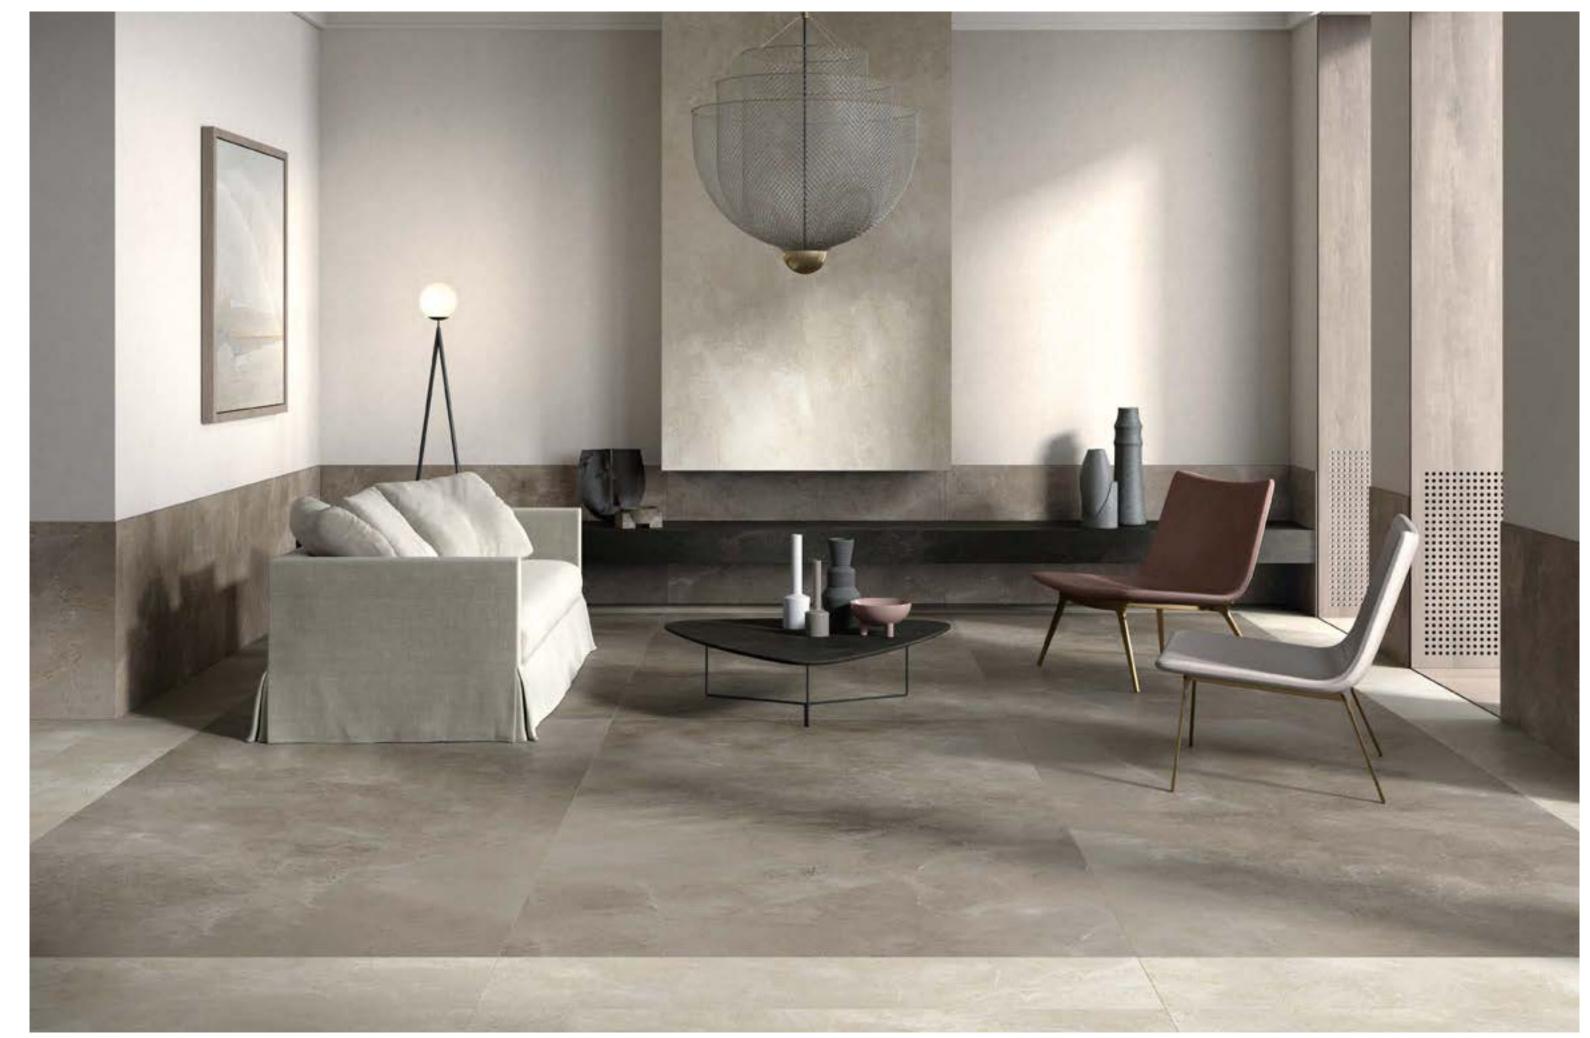

# Great Royal Stone.

Explore a collection of ceramic surfaces with exceptional length and width dimensions. Its visually appealing and elegant design suits tastefully refined architectural and interior design projects.

Inspired by the fusion of sophisticated marble and timeless stone, Great Royal Stone stands out for its versatility: a range of refined porcelain slabs with a vibrant urban flair, suitable for floor and wall coverings, as well as furnishing accessories.

With its range of large formats, this collection combines greatness and elegance to generate solutions for a fascinating environment. The modern home turns into a large-scale refuge of cutting-edge living.