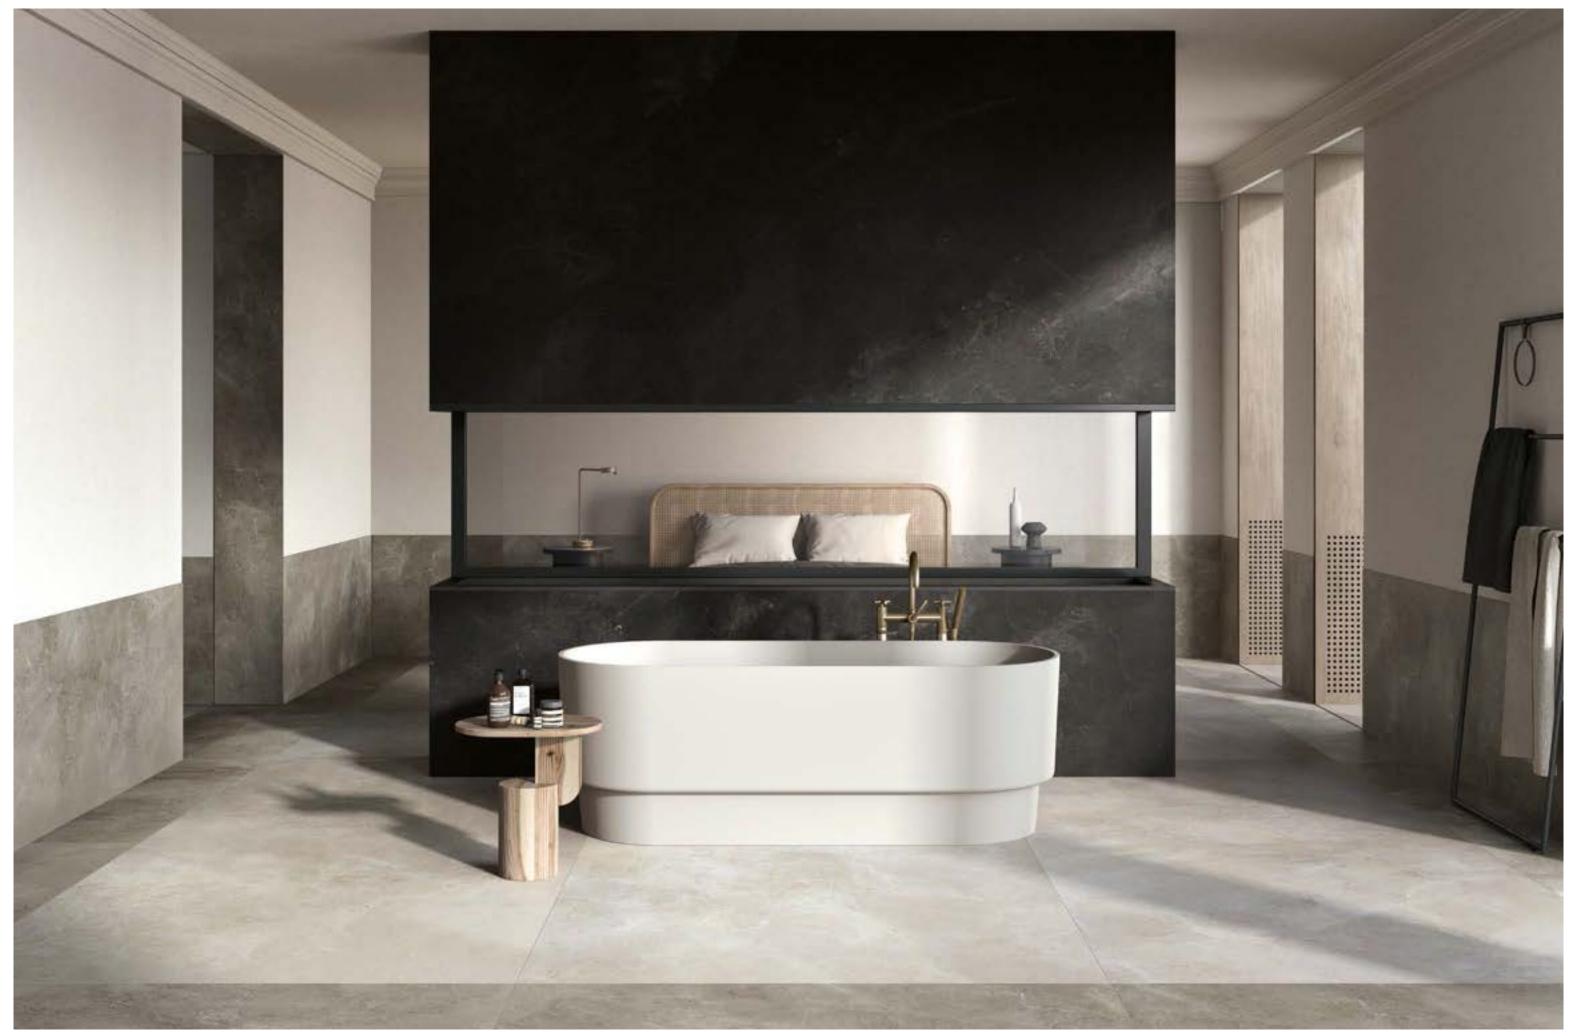

# Great Royal Stone.

Explore a collection of ceramic surfaces with exceptional length and width dimensions. Its visually appealing and elegant design suits tastefully refined architectural and interior design projects.

Inspired by the fusion of sophisticated marble and timeless stone, Great Royal Stone stands out for its versatility: a range of refined porcelain slabs with a vibrant urban flair, suitable for floor and wall coverings, as well as furnishing accessories.

With its range of large formats, this collection combines greatness and elegance to generate solutions for a fascinating environment. The modern home turns into a large-scale refuge of cutting-edge living.

Collection: Great Royal Stone | Colors: Great Platinum White, Great Palladium Grey

Collection: Great Royal Stone | Colors: Great Platinum White, Great Palladium Grey, Great Black Diamond

Collection: Great Royal Stone | Colors: Great Platinum White, Great Black Diamond

Collection: Great Royal Stone | Colors: Great Platinum White, Great Palladium Grey, Great Black Diamond

Collection: Great Royal Stone | Color: Great Black Diamond