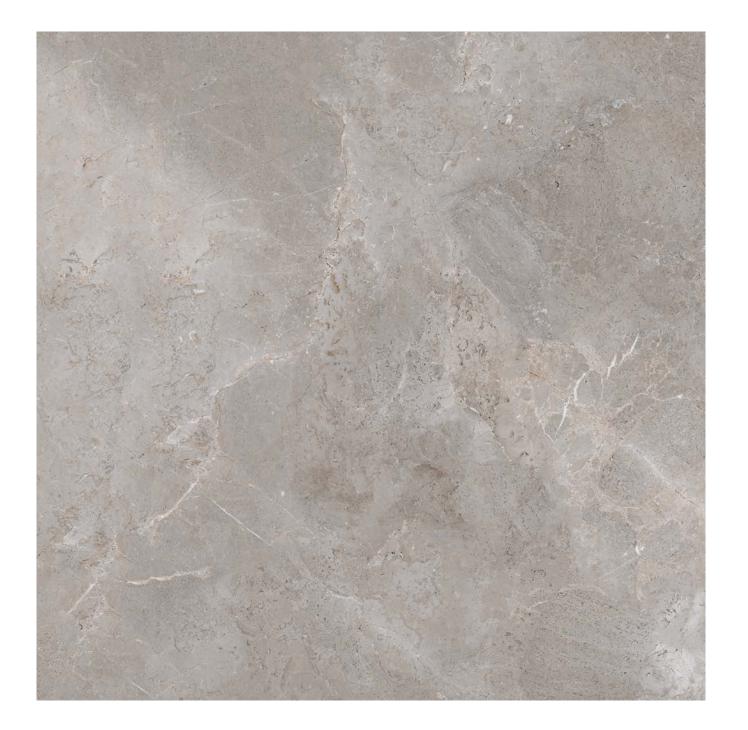

# Great Royal Stone.

Explore a collection of ceramic surfaces with exceptional length and width dimensions. Its visually appealing and elegant design suits tastefully refined architectural and interior design projects.

Inspired by the fusion of sophisticated marble and timeless stone, Great Royal Stone stands out for its versatility: a range of refined porcelain slabs with a vibrant urban flair, suitable for floor and wall coverings, as well as furnishing accessories.

With its range of large formats, this collection combines greatness and elegance to generate solutions for a fascinating environment. The modern home turns into a large-scale refuge of cutting-edge living.

# **Great Black Diamond**

**Natural Plus** 

Click here for Certifications and technical data Find more details about formats, thicknesses, skid resistances, features, finishings and packaging.