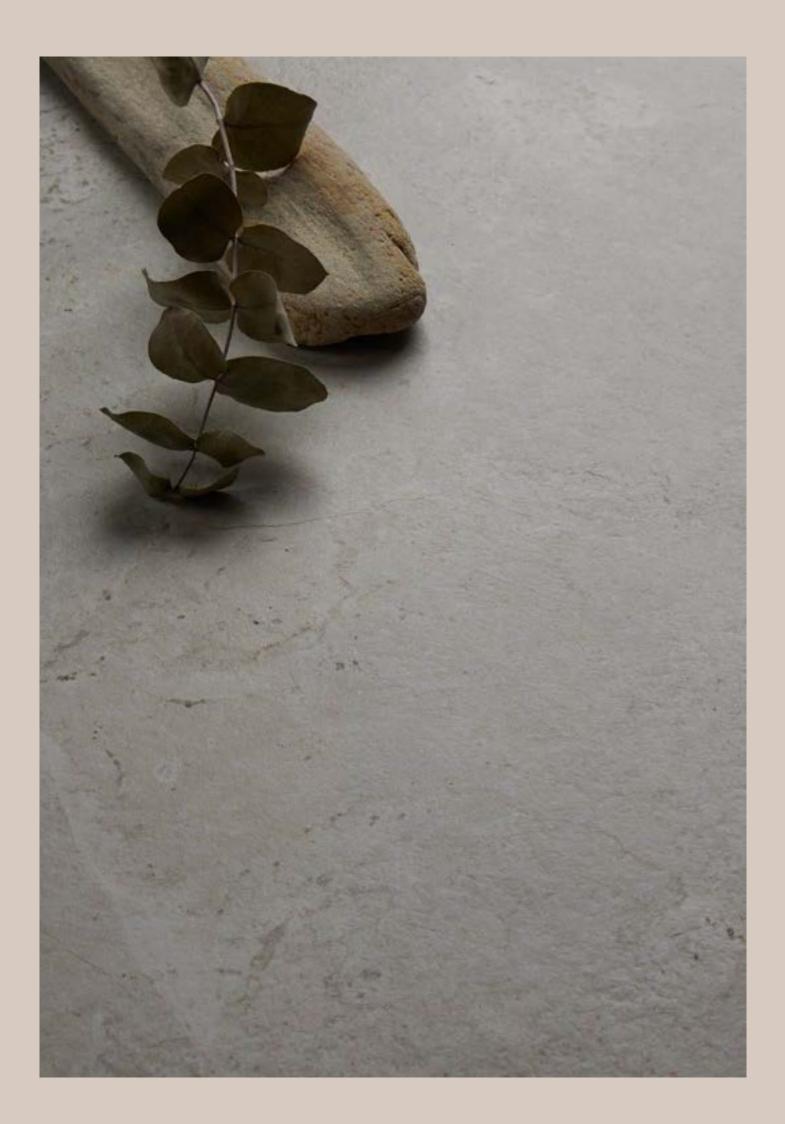

# Material essence.

# A remarkable journey where artistry meets sustainability.

With an authentic natural stone feel and a refined marble look, Great Royal Stone presents a natural-finish surface, particularly sustainable and easy to care for. Its pattern includes a combination of light and delicate veins, which add a distinctive personality to the slabs.

Discover the exquisite beauty of surfaces that reinvent nature's masterpieces, all while honoring our commitment to the planet we cherish.

Together, let's create spaces that not only captivate the eye but also nurture the soul.