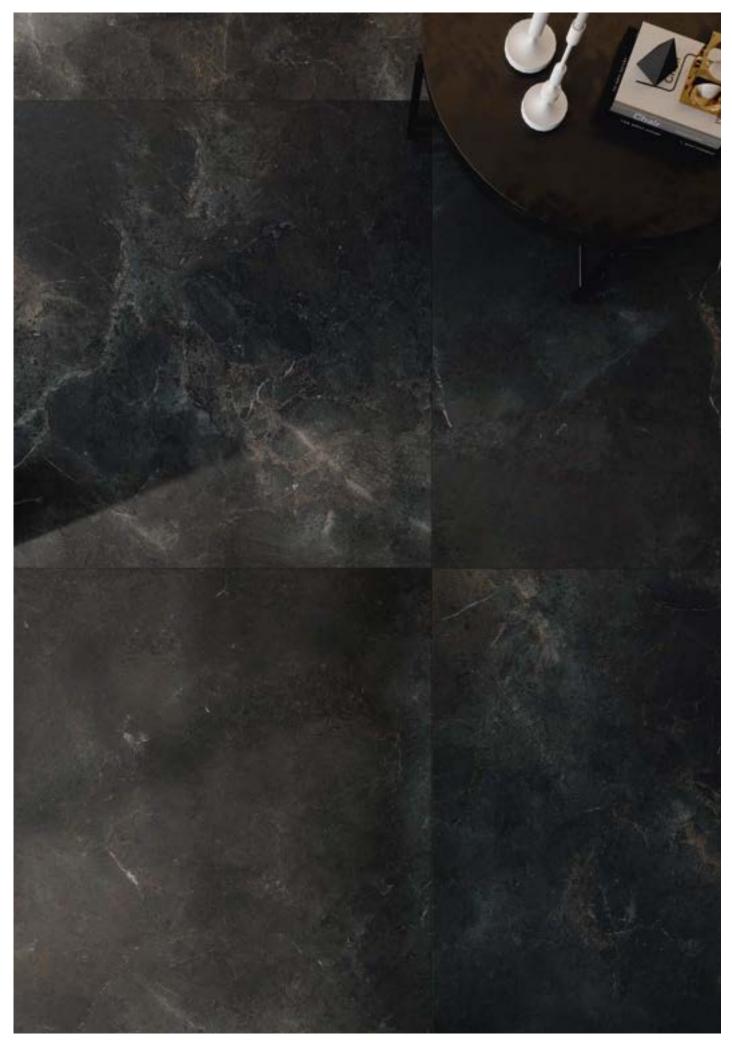

# Great Royal Stone.

Explore a collection of ceramic surfaces with exceptional length and width dimensions. Its visually appealing and elegant design suits tastefully refined architectural and interior design projects.

Inspired by the fusion of sophisticated marble and timeless stone, Great Royal Stone stands out for its versatility: a range of refined porcelain slabs with a vibrant urban flair, suitable for floor and wall coverings, as well as furnishing accessories.

With its range of large formats, this collection combines greatness and elegance to generate solutions for a fascinating environment. The modern home turns into a large-scale refuge of cutting-edge living.

Collection: Great Royal Stone | Colors: Great Platinum White, Great Palladium Grey

Collection: Great Royal Stone | Colors: Great Platinum White, Great Palladium Grey, Great Black Diamond

Collection: Great Royal Stone | Colors: Great Platinum White, Great Black Diamond

Collection: Great Royal Stone | Colors: Great Platinum White, Great Palladium Grey, Great Black Diamond

Collection: Great Royal Stone | Color: Great Black Diamond