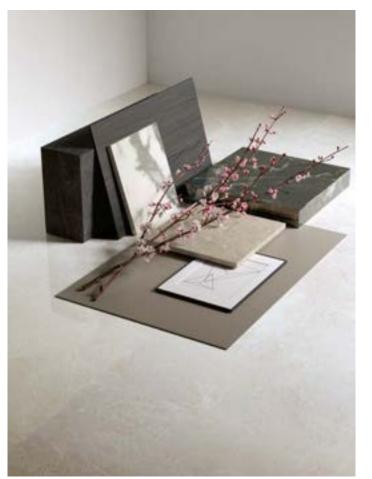

# Material essence.

# A remarkable journey where artistry meets sustainability.

With an authentic natural stone feel and a refined marble look, Great Royal Stone presents a natural-finish surface, particularly sustainable and easy to care for. Its pattern includes a combination of light and delicate veins, which add a distinctive personality to the slabs.