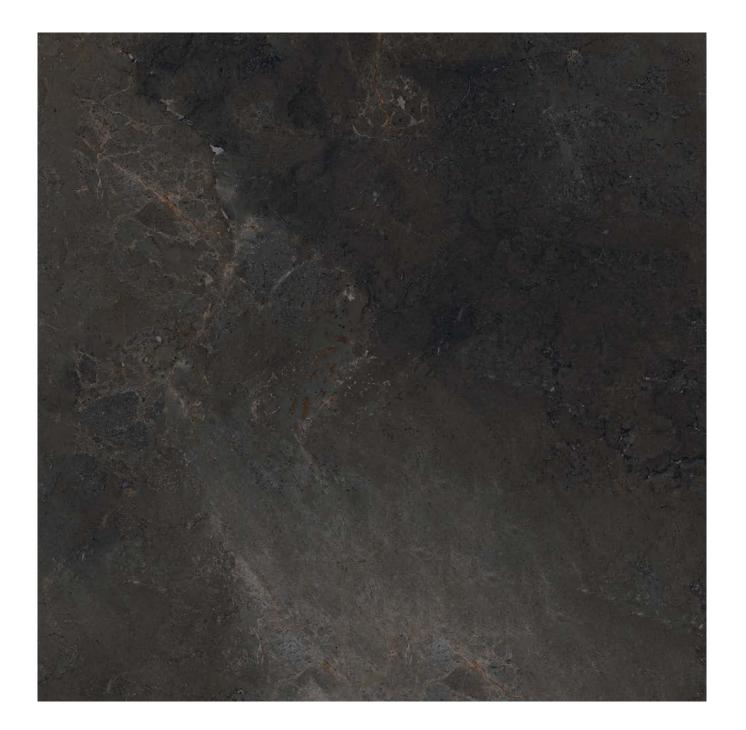

# **Great Black Diamond**

**Natural Plus** 

Click here for Certifications and technical data Find more details about formats, thicknesses, skid resistances, features, finishings and packaging.

# A remarkable journey where artistry meets sustainability.

With an authentic natural stone feel and a refined marble look, Great Royal Stone presents a natural-finish surface, particularly sustainable and easy to care for. Its pattern includes a combination of light and delicate veins, which add a distinctive personality to the slabs.