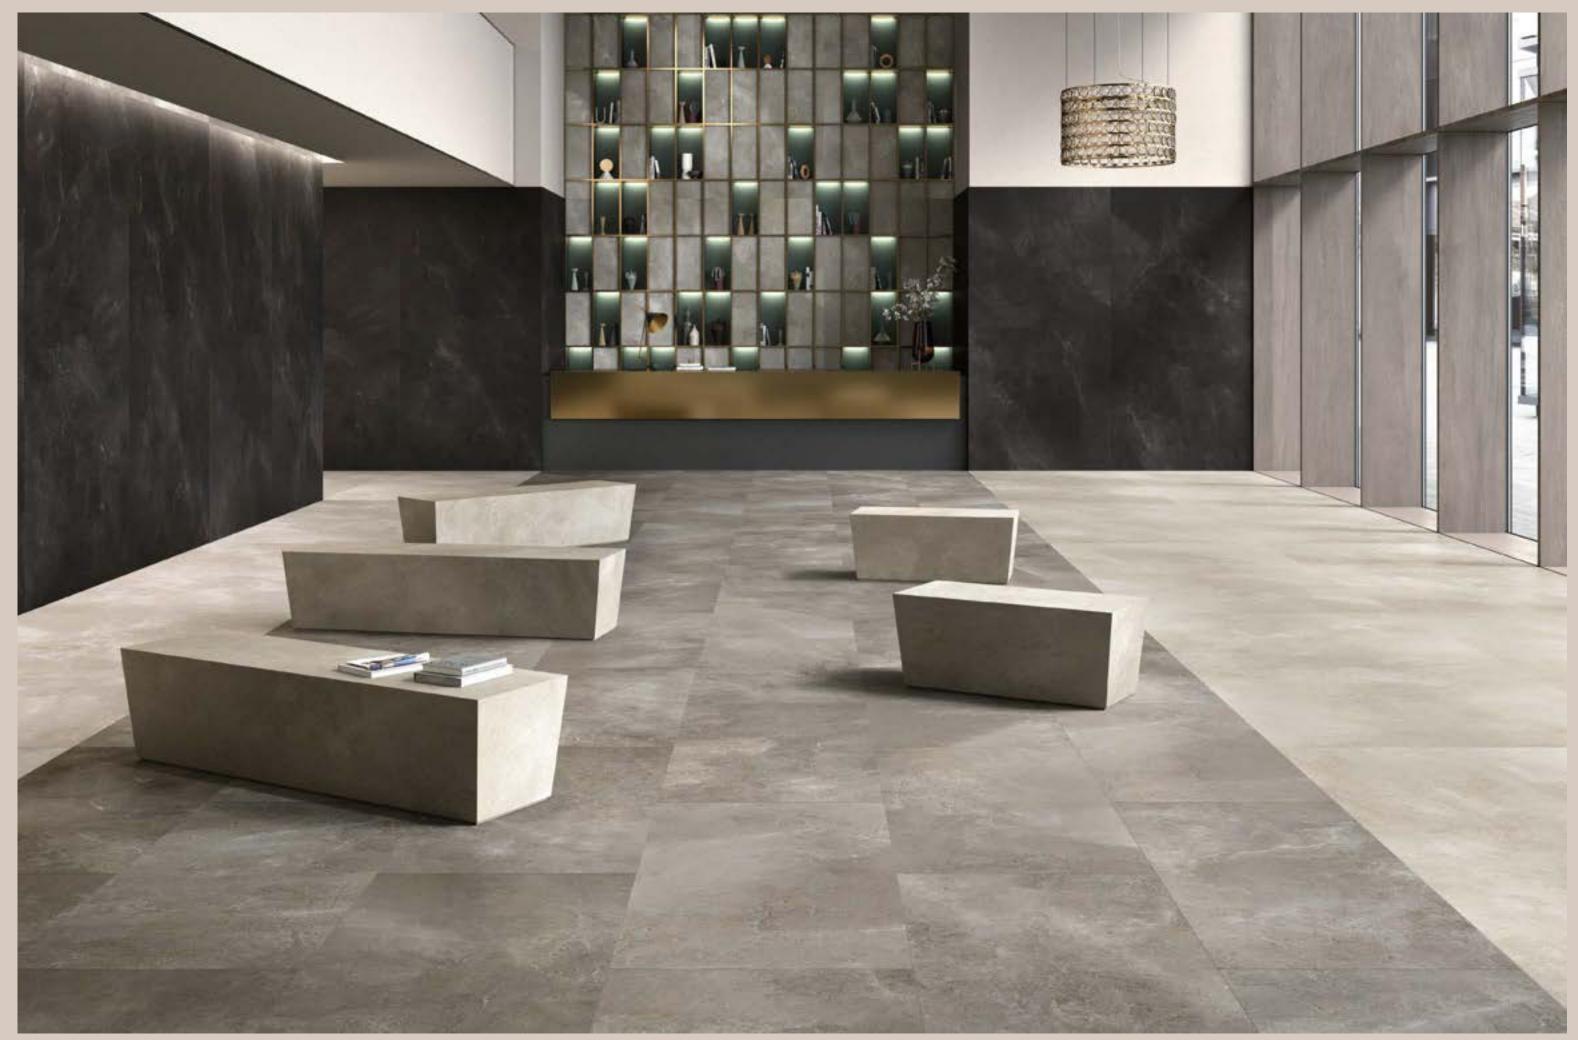

# Great Royal Stone.

Explore a collection of ceramic surfaces with exceptional length and width dimensions. Its visually appealing and elegant design suits tastefully refined architectural and interior design projects.

Inspired by the fusion of sophisticated marble and timeless stone, Great Royal Stone stands out for its versatility: a range of refined porcelain slabs with a vibrant urban flair, suitable for floor and wall coverings, as well as furnishing accessories.

With its range of large formats, this collection combines greatness and elegance to generate solutions for a fascinating environment. The modern home turns into a large-scale refuge of cutting-edge living.