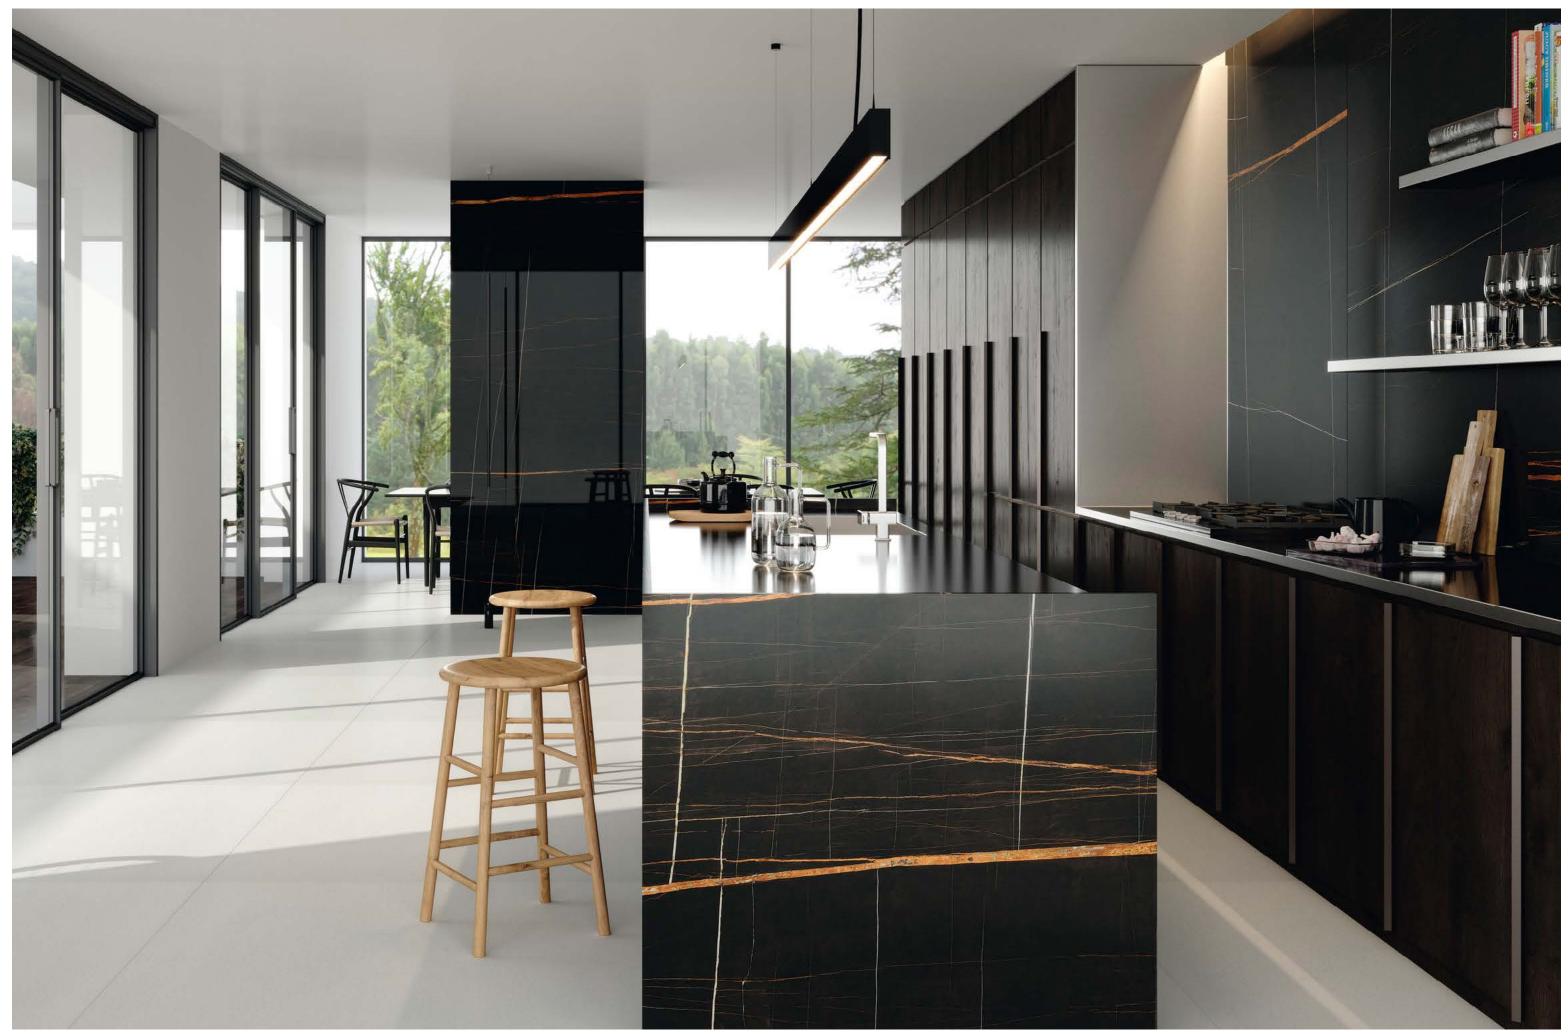

# Great Elite.

Great Elite gets inspired by the greatness of marble, skillfully replicating a motif of intertwined veins on its porcelain surface.

An elaborate collection that adds uniqueness and a gentle touch of extravagance to the surrounding environment. Both residential and public spaces get infused with character and elegance, turning into a place of depth and sophistication.

Suitable for decorating interiors, whether on the wall or on the floor, Great Elite addresses elegant tastes, at times delicate and at others fancy.

Collection: Great Elite | Color: Elite Statuario Collection: Royal Stone | Color: Palladium Grey

Collection: Great Elite | Color: Elite Calacatta Collection: Urban | Colors: Urban Sand, Urban Dove

Collection: Great Elite | Color: Elite Calacatta Collection: Royal Stone | Color: Noble Beige