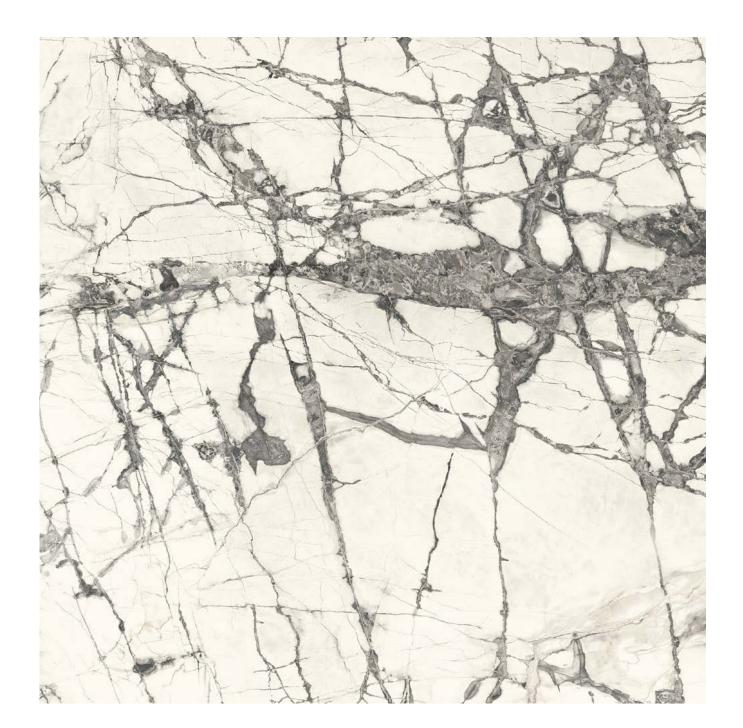

# A remarkable journey where artistry meets sustainability.

Great Elite recalls the beauty of luxury marble, opting for a polished and a natural texture. With Great One, a solid white paves the way for a minimalistic ambience, simple yet elegant. Characterized by a natural and a polished texture, this essential collection offers the flexibility to create elegant accents by combining it with natural materials and colors.

# **One White**

Natural | Polished

Click here for

Certifications and technical data

Find more details about formats, thicknesses, skid resistances, features, finishings and packaging.