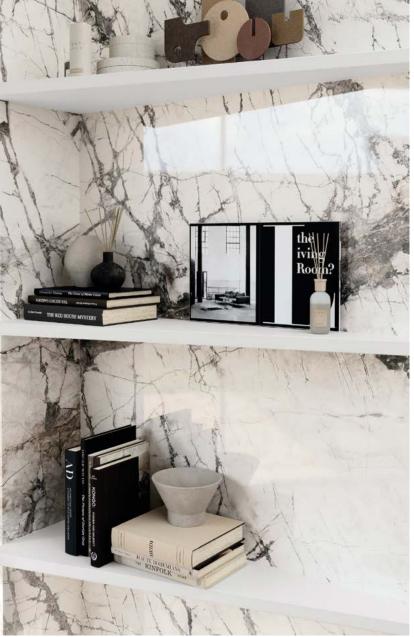

# Great Elite.

Great Elite gets inspired by the greatness of marble, skillfully replicating a motif of intertwined veins on its porcelain surface.

An elaborate collection that adds uniqueness and a gentle touch of extravagance to the surrounding environment. Both residential and public spaces get infused with character and elegance, turning into a place of depth and sophistication.

Suitable for decorating interiors, whether on the wall or on the floor, Great Elite addresses elegant tastes, at times delicate and at others fancy.

Collection: Great Elite | Color: Elite Statuario Collection: Royal Stone | Color: Palladium Grey