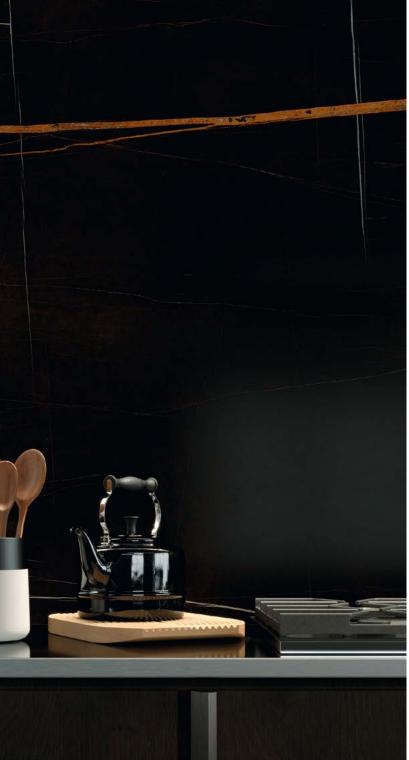

# Great Elite.

Great Elite gets inspired by the greatness of marble, skillfully replicating a motif of intertwined veins on its porcelain surface.

An elaborate collection that adds uniqueness and a gentle touch of extravagance to the surrounding environment. Both residential and public spaces get infused with character and elegance, turning into a place of depth and sophistication.

Suitable for decorating interiors, whether on the wall or on the floor, Great Elite addresses elegant tastes, at times delicate and at others fancy.

Collection: Great Elite | Color: Elite Statuario Collection: Royal Stone | Color: Palladium Grey