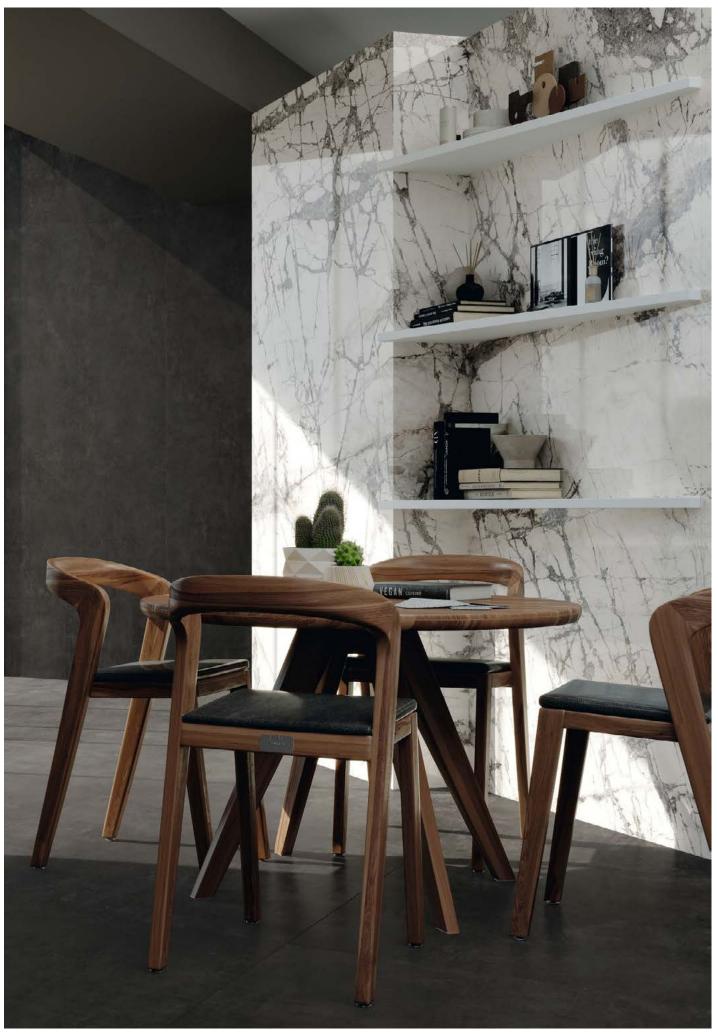

# Great Elite.

Great Elite gets inspired by the greatness of marble, skillfully replicating a motif of intertwined veins on its porcelain surface.

An elaborate collection that adds uniqueness and a gentle touch of extravagance to the surrounding environment. Both residential and public spaces get infused with character and elegance, turning into a place of depth and sophistication.

Suitable for decorating interiors, whether on the wall or on the floor, Great Elite addresses elegant tastes, at times delicate and at others fancy.

Collection: Great Elite | Color: Elite Statuario Collection: Royal Stone | Color: Palladium Grey