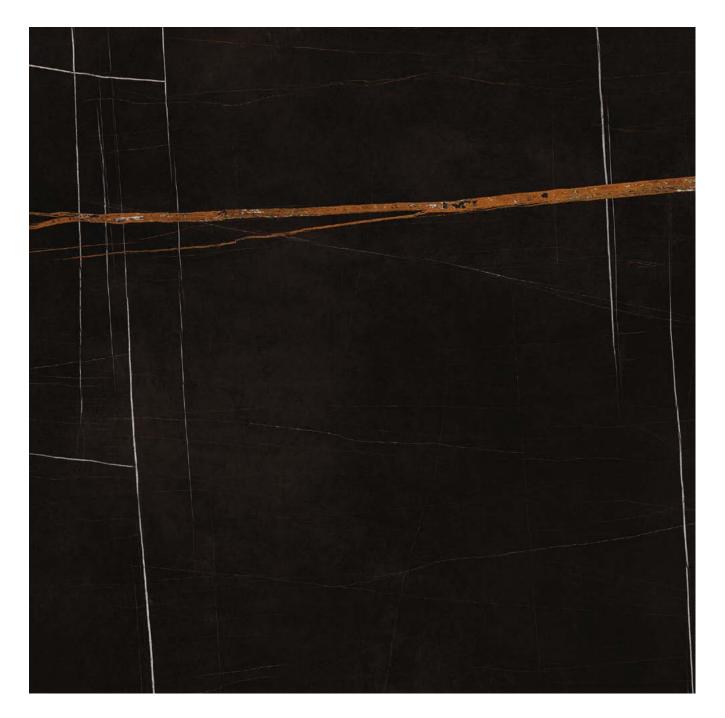

# Great Elite.

Great Elite gets inspired by the greatness of marble, skillfully replicating a motif of intertwined veins on its porcelain surface.

An elaborate collection that adds uniqueness and a gentle touch of extravagance to the surrounding environment. Both residential and public spaces get infused with character and elegance, turning into a place of depth and sophistication.

Suitable for decorating interiors, whether on the wall or on the floor, Great Elite addresses elegant tastes, at times delicate and at others fancy.

Collection: Great Elite | Color: Elite Statuario Collection: Royal Stone | Color: Palladium Grey