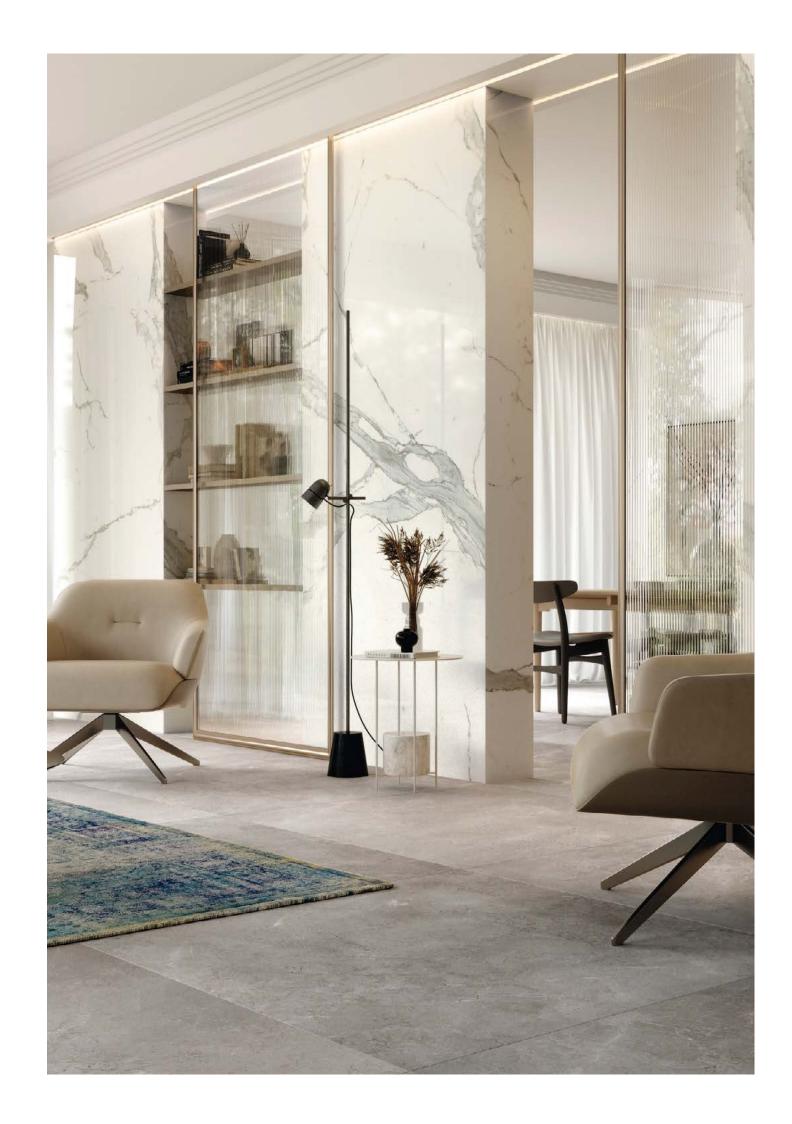

# Great Elite.

Great Elite gets inspired by the greatness of marble, skillfully replicating a motif of intertwined veins on its porcelain surface.

An elaborate collection that adds uniqueness and a gentle touch of extravagance to the surrounding environment. Both residential and public spaces get infused with character and elegance, turning into a place of depth and sophistication.

Suitable for decorating interiors, whether on the wall or on the floor, Great Elite addresses elegant tastes, at times delicate and at others fancy.

Collection: Great Elite | Color: Elite Statuario Collection: Royal Stone | Color: Palladium Grey