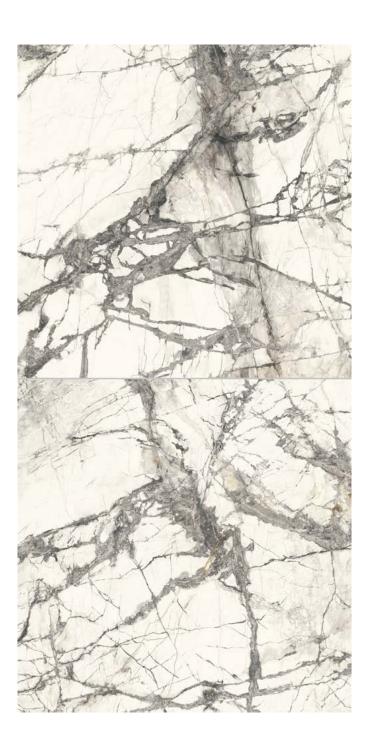

# Great One.

The inspiration behind Great One's porcelain surfaces lies in the philosophy of minimalism, seeking to attain its greatest expression.

The collection draws inspiration from the serene beauty and simplicity found in total white. The goal is to capture the essence of minimalism, embracing simplicity as the ultimate form of sophistication.

Especially well-suited for creating spacious and contemporary interiors, it effortlessly achieves a sense of continuity through its use of pure white.

Collection: Great One | Color: One White Collection: Royal Stone | Color: Black Diamond