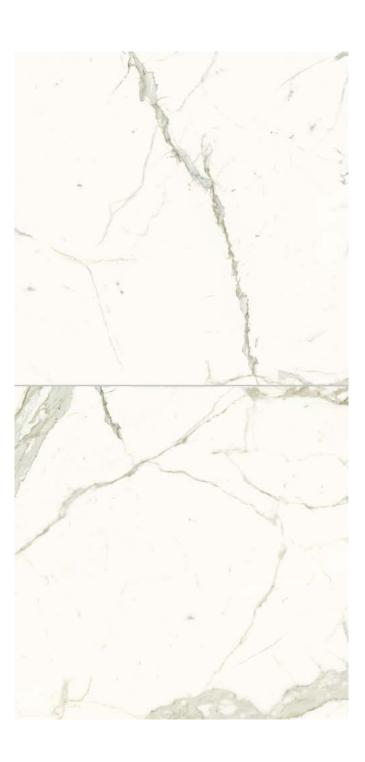

# Great One.

The inspiration behind Great One's porcelain surfaces lies in the philosophy of minimalism, seeking to attain its greatest expression.

The collection draws inspiration from the serene beauty and simplicity found in total white. The goal is to capture the essence of minimalism, embracing simplicity as the ultimate form of sophistication.

Especially well-suited for creating spacious and contemporary interiors, it effortlessly achieves a sense of continuity through its use of pure white.

Collection: Great One | Color: One White Collection: Royal Stone | Color: Black Diamond