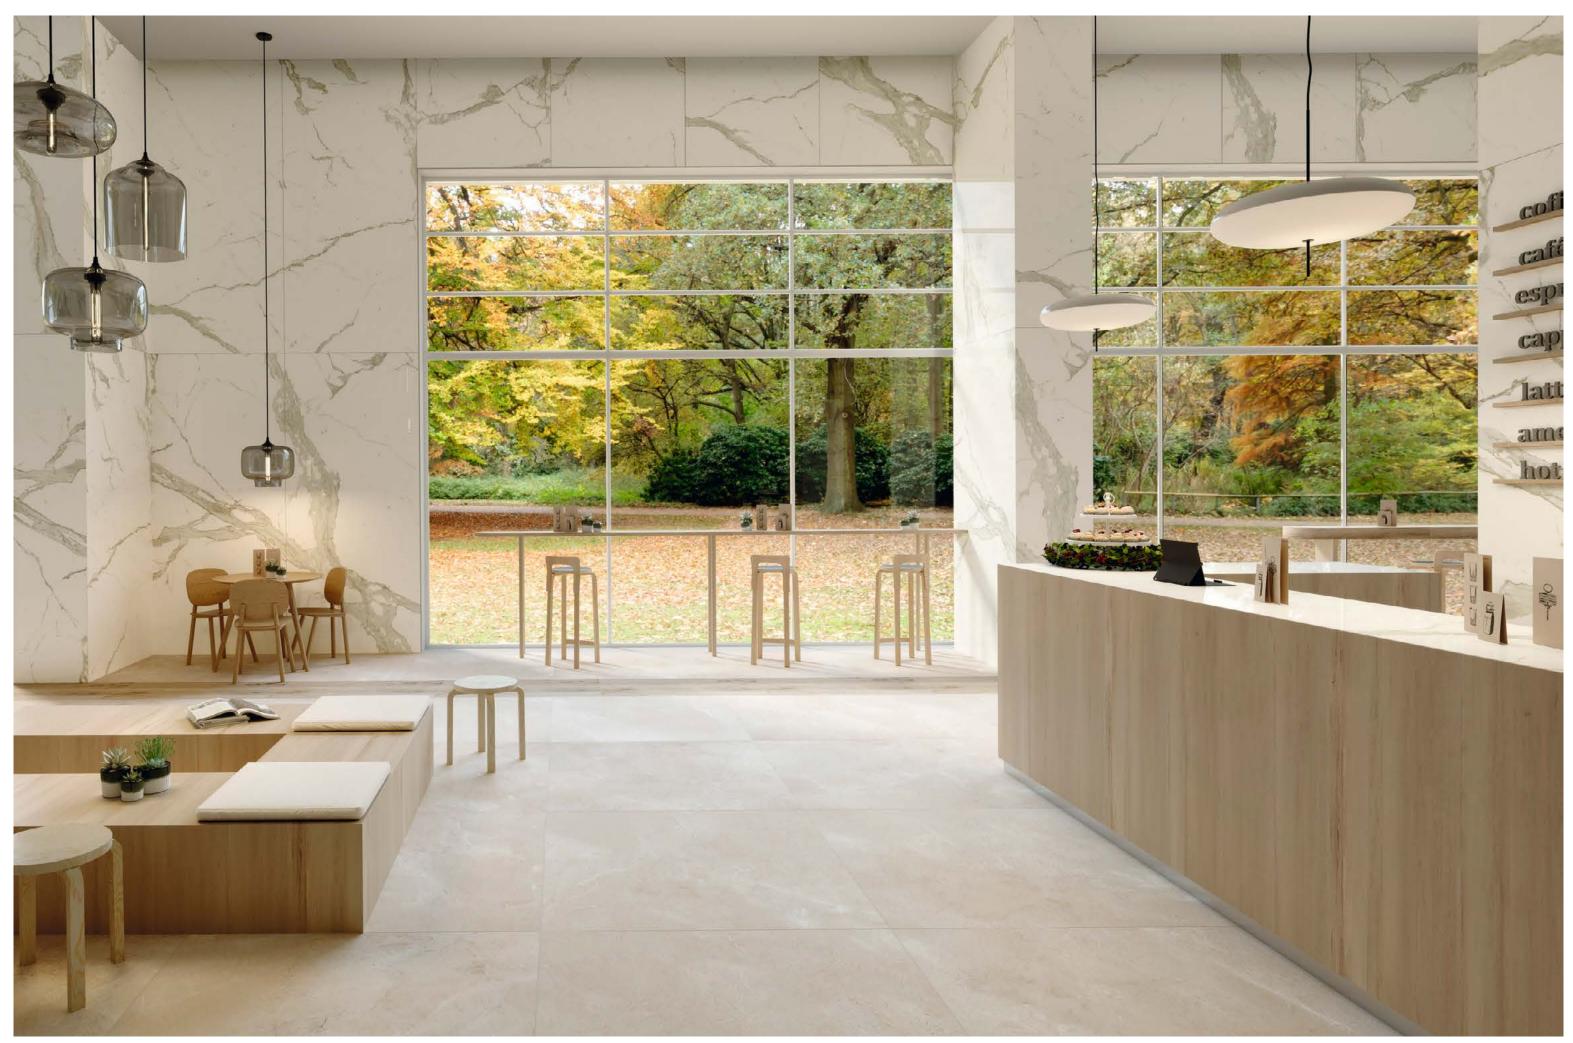

# Great Elite.

Great Elite gets inspired by the greatness of marble, skillfully replicating a motif of intertwined veins on its porcelain surface.

An elaborate collection that adds uniqueness and a gentle touch of extravagance to the surrounding environment. Both residential and public spaces get infused with character and elegance, turning into a place of depth and sophistication.

# A remarkable journey where artistry meets sustainability.

Great Elite recalls the beauty of luxury marble, opting for a polished and a natural texture. With Great One, a solid white paves the way for a minimalistic ambience, simple yet elegant. Characterized by a natural and a polished texture, this essential collection offers the flexibility to create elegant accents by combining it with natural materials and colors.