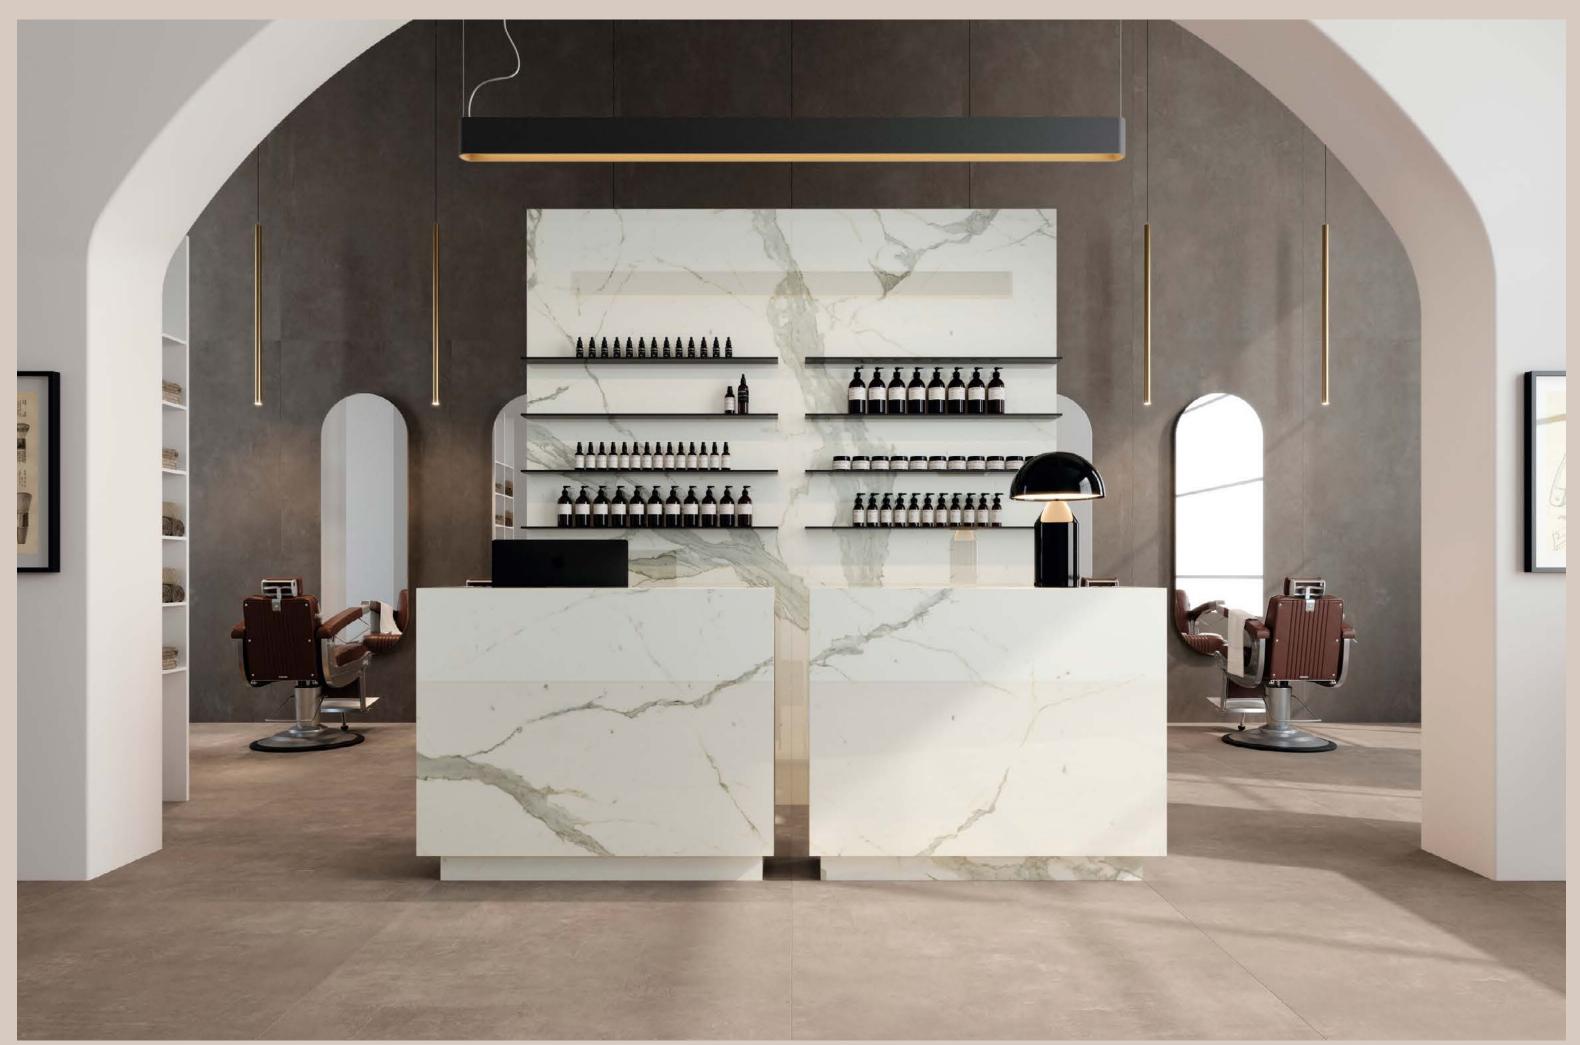

# Great One.

The inspiration behind Great One's porcelain surfaces lies in the philosophy of minimalism, seeking to attain its greatest expression.

The collection draws inspiration from the serene beauty and simplicity found in total white. The goal is to capture the essence of minimalism, embracing simplicity as the ultimate form of sophistication.

Especially well-suited for creating spacious and contemporary interiors, it effortlessly achieves a sense of continuity through its use of pure white.

Collection: Great One | Color: One White Collection: Royal Stone | Color: Black Diamond