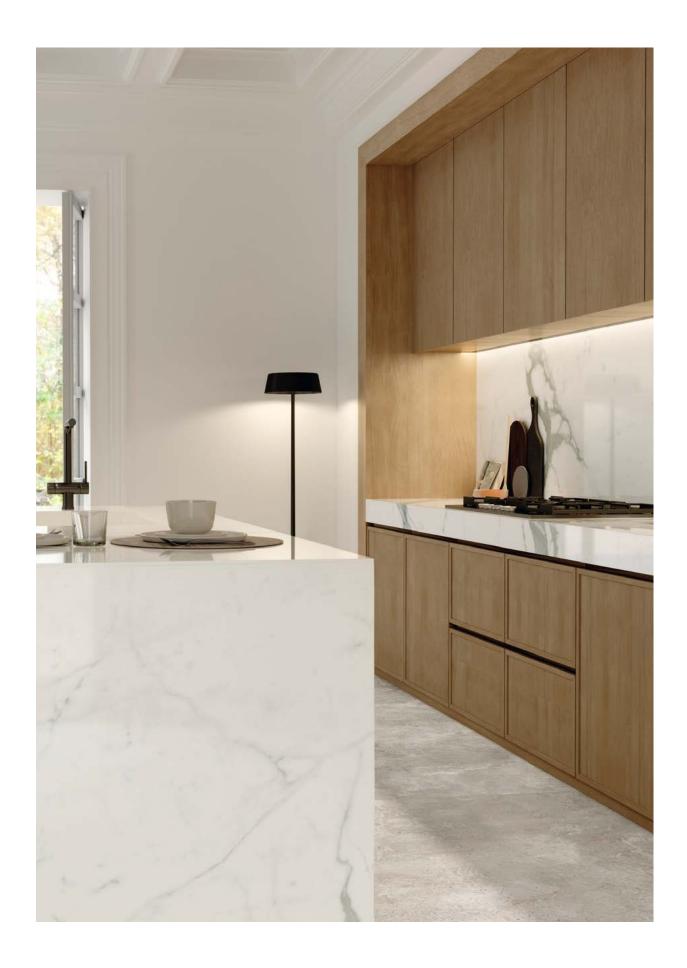

# Great Elite.

Great Elite gets inspired by the greatness of marble, skillfully replicating a motif of intertwined veins on its porcelain surface.

An elaborate collection that adds uniqueness and a gentle touch of extravagance to the surrounding environment. Both residential and public spaces get infused with character and elegance, turning into a place of depth and sophistication.

Suitable for decorating interiors, whether on the wall or on the floor, Great Elite addresses elegant tastes, at times delicate and at others fancy.

Collection: Great Elite | Color: Elite Statuario Collection: Royal Stone | Color: Palladium Grey

Collection: Great Elite | Color: Elite Calacatta Collection: Urban | Colors: Urban Sand, Urban Dove

Collection: Great Elite | Color: Elite Calacatta Collection: Royal Stone | Color: Noble Beige