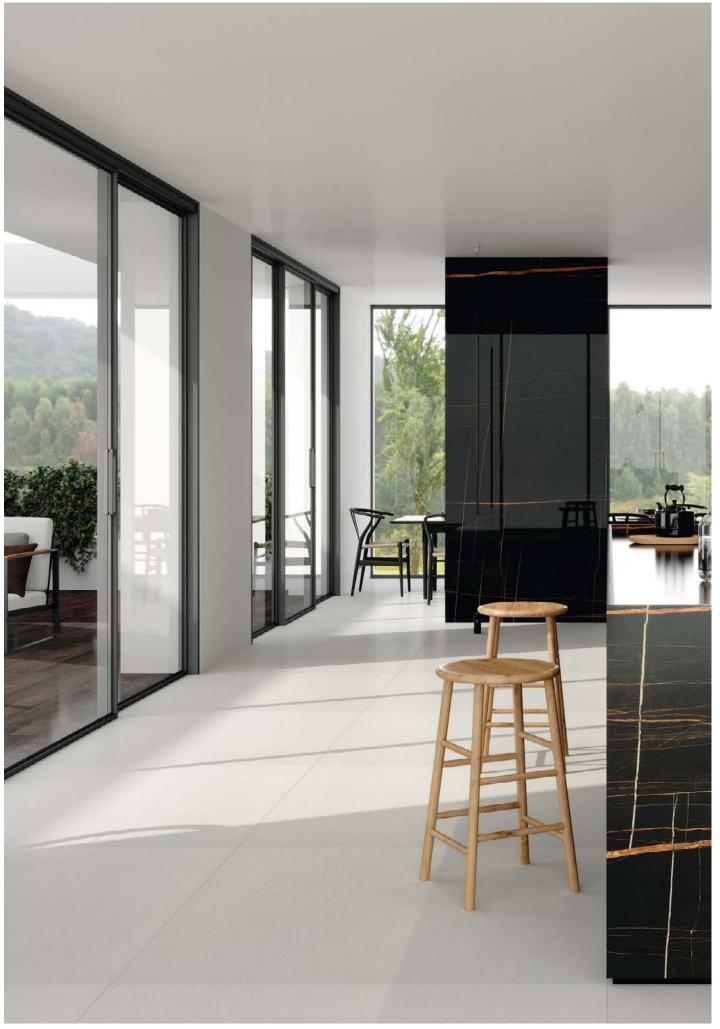

# Great Elite.

Great Elite gets inspired by the greatness of marble, skillfully replicating a motif of intertwined veins on its porcelain surface.

An elaborate collection that adds uniqueness and a gentle touch of extravagance to the surrounding environment. Both residential and public spaces get infused with character and elegance, turning into a place of depth and sophistication.

Suitable for decorating interiors, whether on the wall or on the floor, Great Elite addresses elegant tastes, at times delicate and at others fancy.

Collection: Great Elite | Color: Elite Statuario Collection: Royal Stone | Color: Palladium Grey