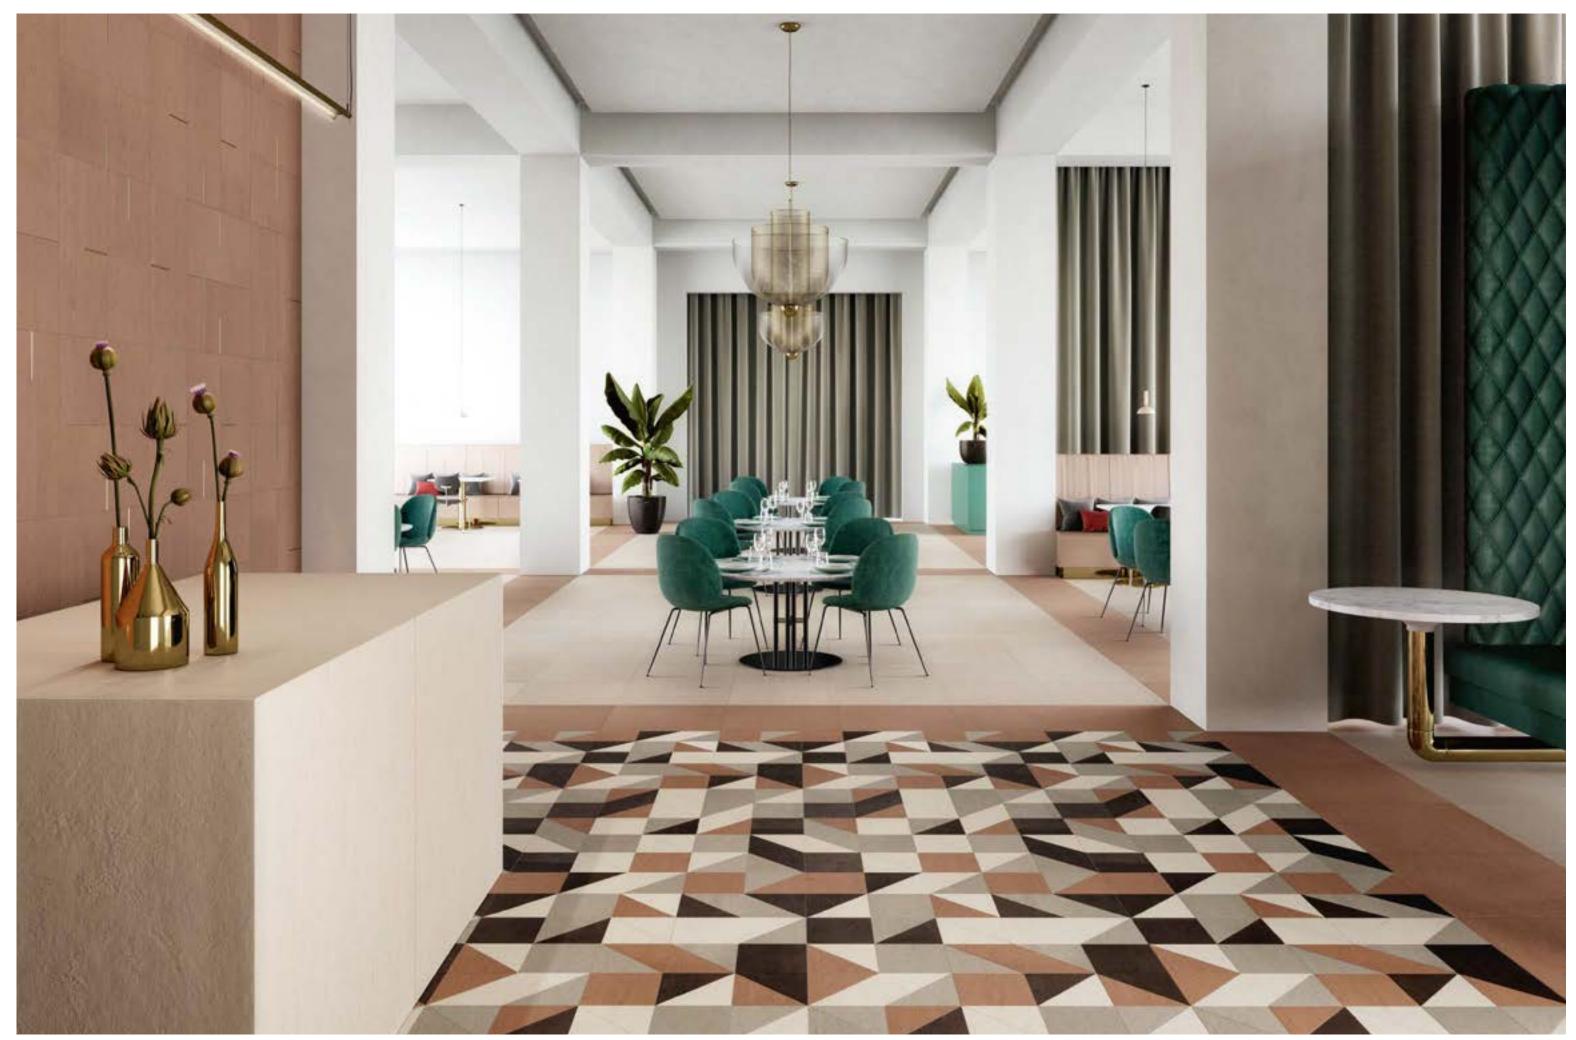

# Color Studio.

Discover the captivating charm of Porcelaingres' Color Studio collection. Soft, nature-inspired hues seamlessly fit in with our range, forming a harmonious palette of warm and cold nuances.

Chromatic harmony: a collection of porcelain slabs that allow to craft infinite shades with artful coordination, playing with a combination of shapes and hues. Inspired by the playful nature of ceramics, Color Studio brings a lively atmosphere to any space. The variety in this collection allows you to craft unique mosaics, adding a touch of originality.

Endless options and flexible customization are the key features of this collection, satisfying creative tastes that do not exclude minimalist designs.

Collection: Color Studio | Colors: Brown, Malt, Cream, White, Sage, Powder