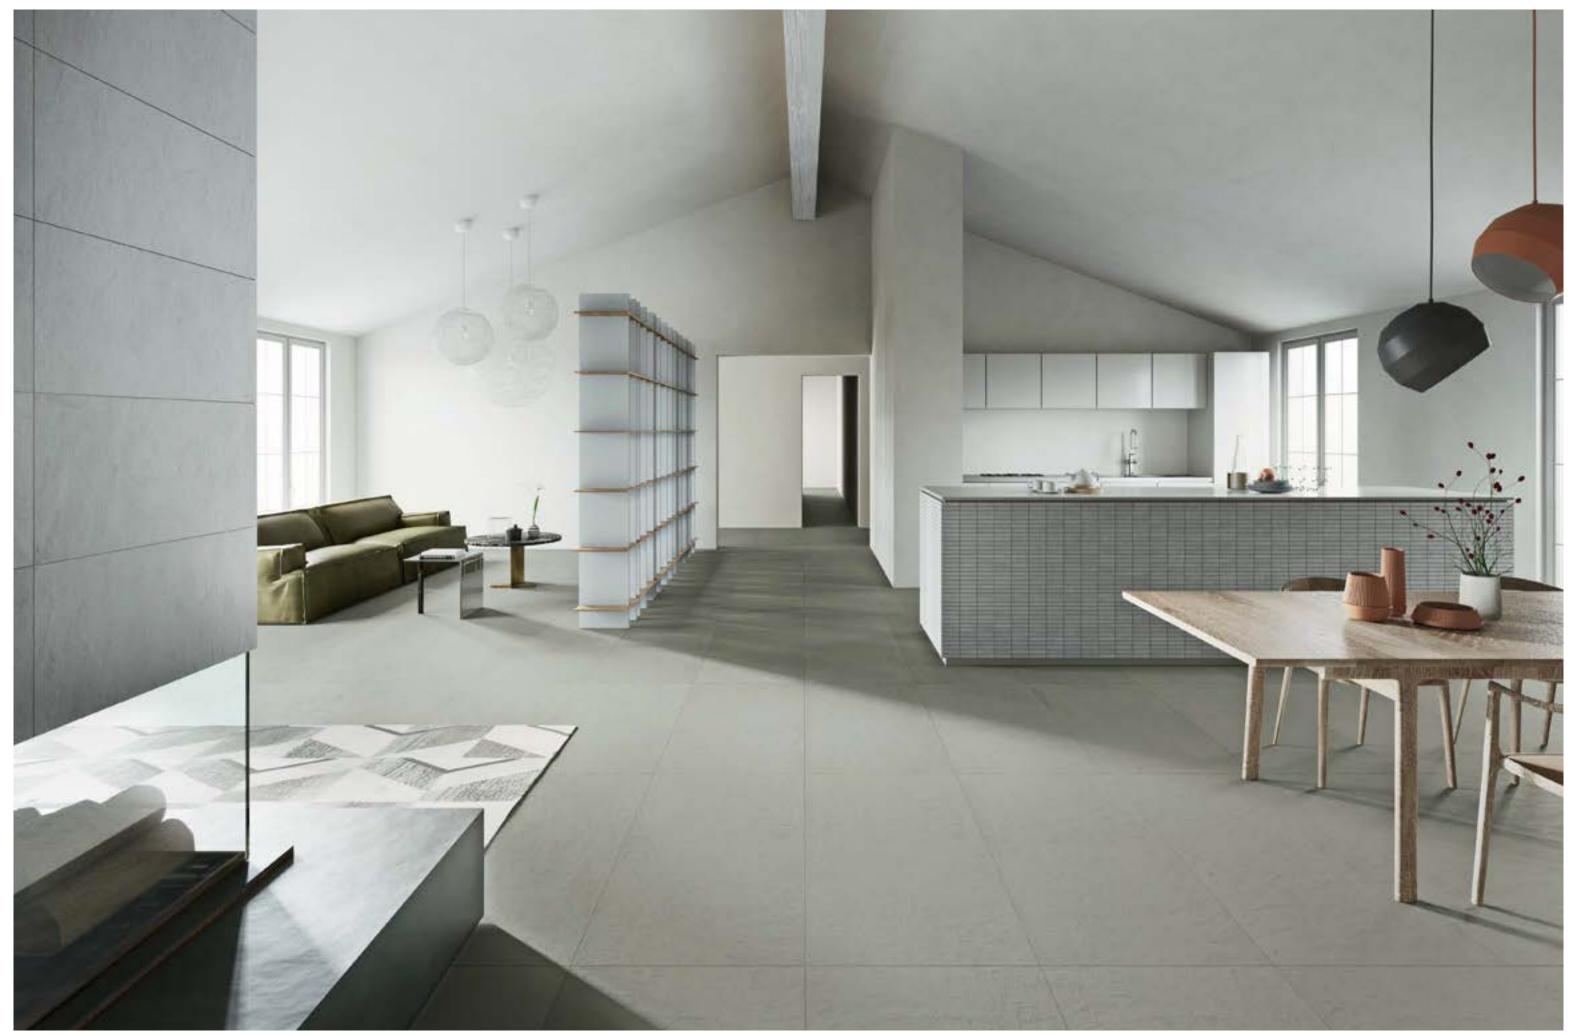

#### Let's start a project.

Together.

Collection: Color Studio | Colors: Cream, Biscuit, Malt, Brown

- Collection: Color Studio
  Color: Malt
- Collection: Color Studio
  Color: Malt Parallelogram Right
- 3. Collection: Soft Concrete Color: Soft Beige – Hexagon Decor
- 4. Collection: Urban Color: Urban Grey
- 5. Collection: Color Studio Color: Warm Mix – Brick Mosaic
- 6. Collection: In Wood Color: Canaletto