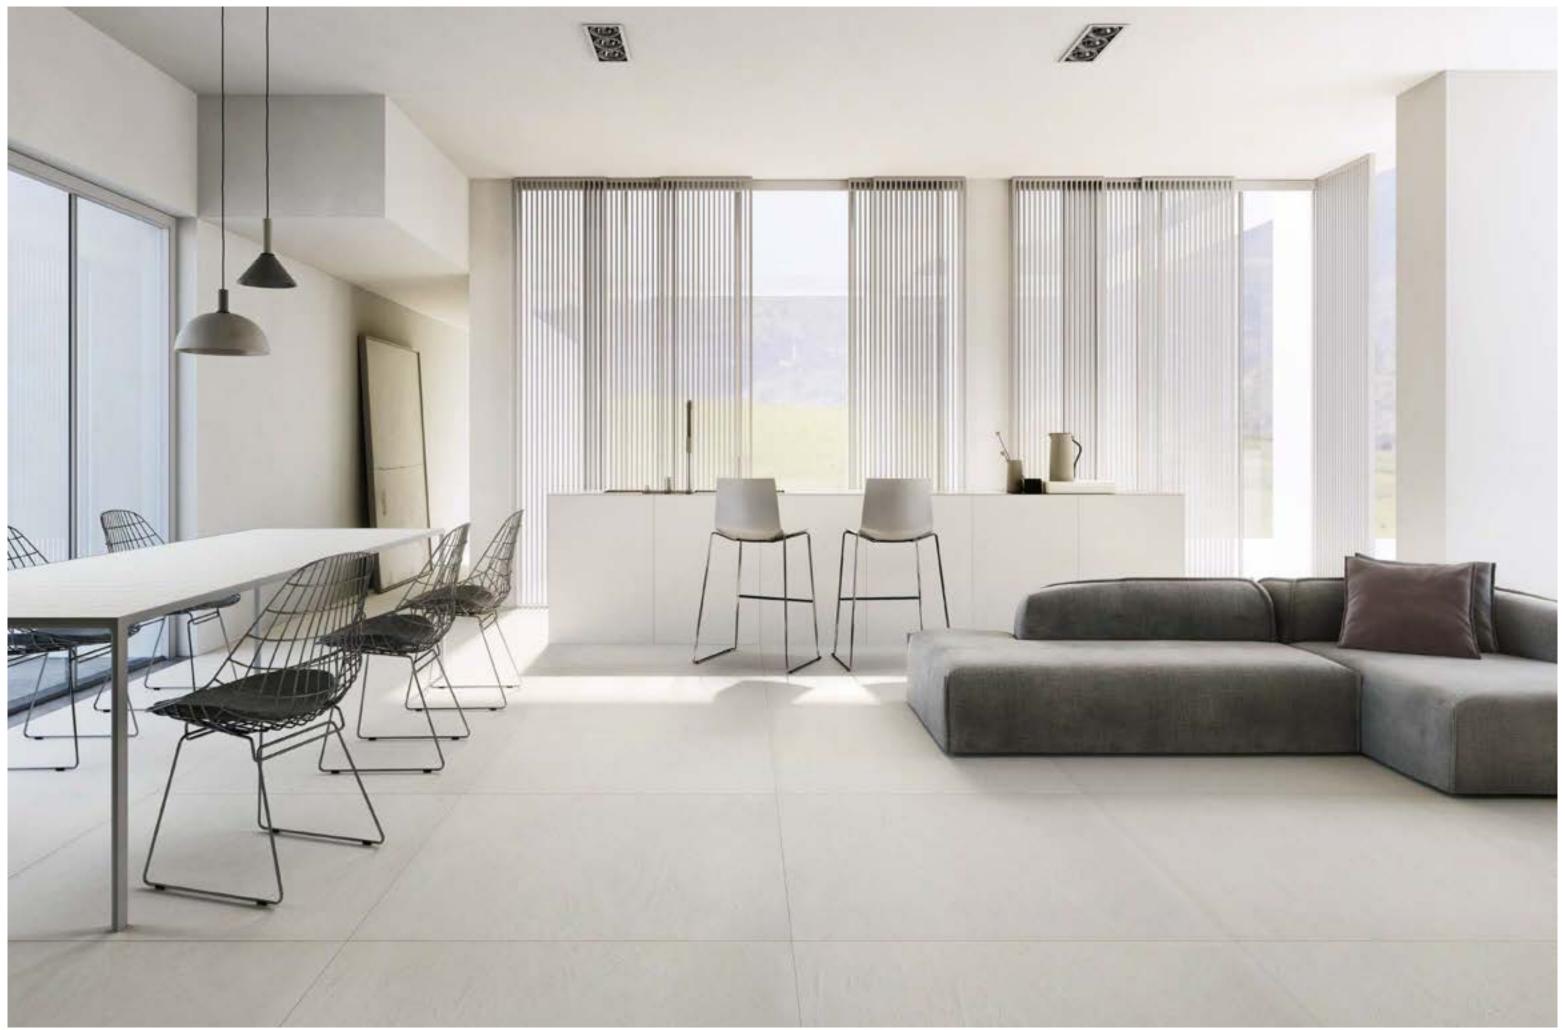

#### Let's start a project.

Together.

Collection: Color Studio | Colors: Cream, Biscuit, Malt, Brown

# Color Studio.

Discover the captivating charm of Porcelaingres' Color Studio collection. Soft, nature-inspired hues seamlessly fit in with our range, forming a harmonious palette of warm and cold nuances.

Chromatic harmony: a collection of porcelain slabs that allow to craft infinite shades with artful coordination, playing with a combination of shapes and hues. Inspired by the playful nature of ceramics, Color Studio brings a lively atmosphere to any space. The variety in this collection allows you to craft unique mosaics, adding a touch of originality.

Endless options and flexible customization are the key features of this collection, satisfying creative tastes that do not exclude minimalist designs.

Collection: Color Studio | Colors: Brown, Malt, Cream, White, Sage, Powder