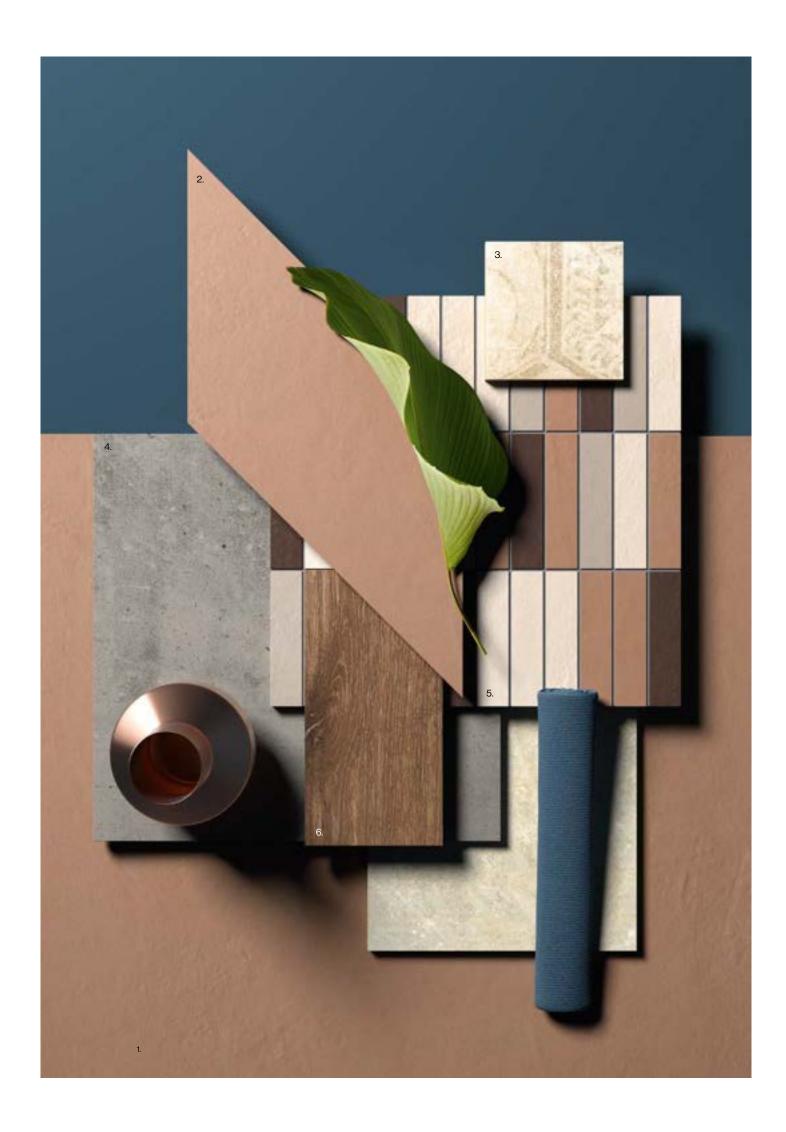

- Collection: Color Studio
  Color: Malt
- Collection: Color Studio
  Color: Malt Parallelogram Right
- 3. Collection: Soft Concrete Color: Soft Beige – Hexagon Decor
- 4. Collection: Urban Color: Urban Grey
- 5. Collection: Color Studio Color: Warm Mix – Brick Mosaic
- 6. Collection: In Wood Color: Canaletto