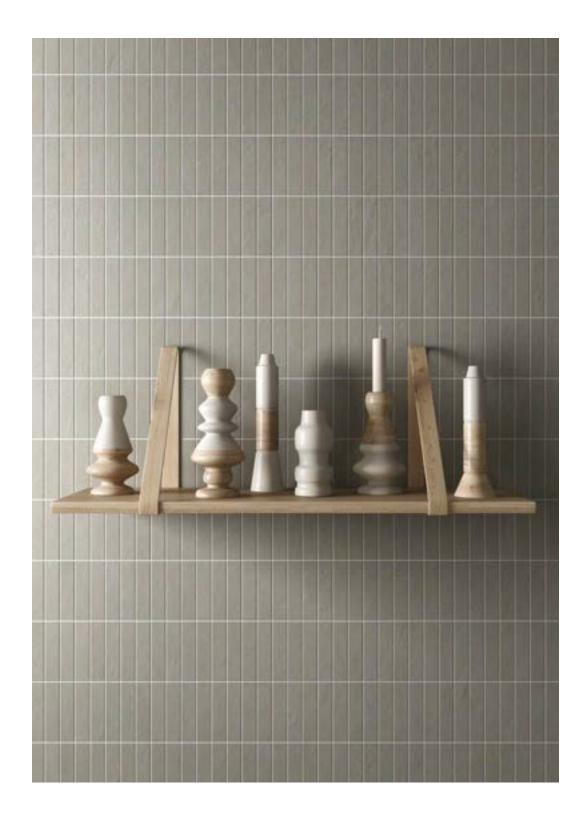

Collection: Color Studio | Colors: Cream, Sage

- Collection: Color Studio
  Color: Sage
- 2. Collection: Color Studio Color: White – Rhombus
- 3. Collection: Color Studio Color: Sage – Rhombus
- 4. Collection: Silk Stone Color: Light Ornament
- 5. Collection: Silk Stone Color: Shantung Greige

# Sage Natural