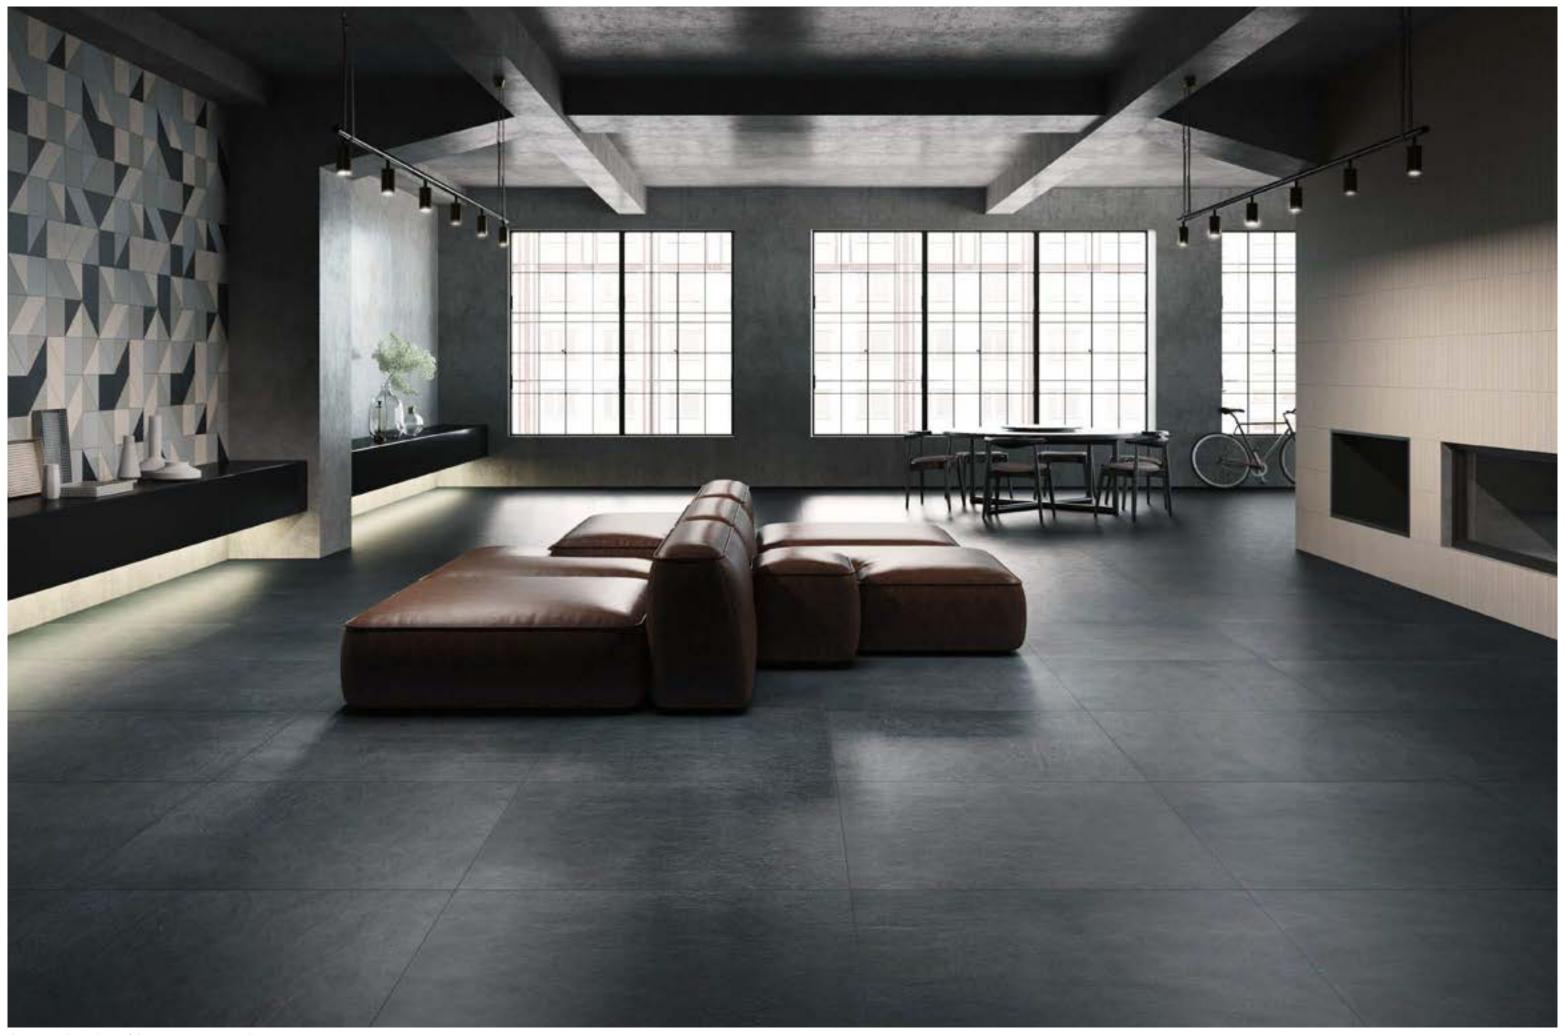

#### Let's start a project.

Together.

Collection: Color Studio | Colors: Cream, Biscuit, Malt, Brown

# Color Studio.

Discover the captivating charm of Porcelaingres' Color Studio collection. Soft, nature-inspired hues seamlessly fit in with our range, forming a harmonious palette of warm and cold nuances.

Chromatic harmony: a collection of porcelain slabs that allow to craft infinite shades with artful coordination, playing with a combination of shapes and hues. Inspired by the playful nature of ceramics, Color Studio brings a lively atmosphere to any space. The variety in this collection allows you to craft unique mosaics, adding a touch of originality.

Endless options and flexible customization are the key features of this collection, satisfying creative tastes that do not exclude minimalist designs.

Collection: Color Studio | Colors: Brown, Malt, Cream, White, Sage, Powder