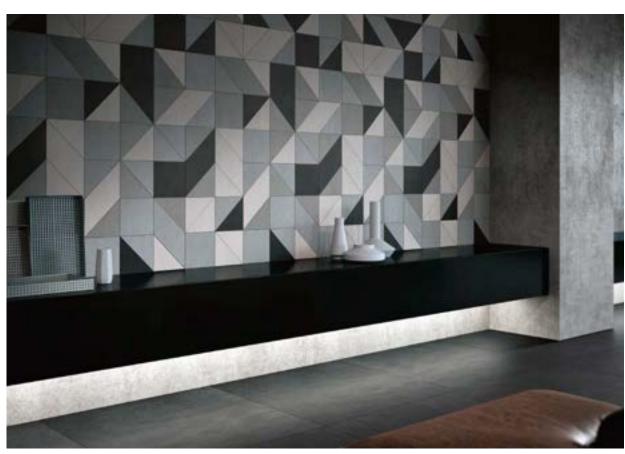

- Collection: Color Studio
  Color: Malt
- Collection: Color Studio
  Color: Malt Parallelogram Right
- 3. Collection: Soft Concrete Color: Soft Beige – Hexagon Decor
- 4. Collection: Urban Color: Urban Grey
- 5. Collection: Color Studio Color: Warm Mix – Brick Mosaic
- 6. Collection: In Wood Color: Canaletto

Collection: Color Studio | Colors: Biscuit, White

- Collection: Color Studio
  Color: Biscuit
- 2. Collection: Color Studio Color: White – Mosaic 4,7 x 4,7
- Collection: Urban
  Color: Urban Dove Weave Decor
- 4. Collection: Pure Wood Color: Pure Grey
- 5. Collection: Silk Stone Color: Velvet Brown
- 6. Collection: Color Studio Color: Biscuit - Parallelogram Left
- 7. Collection: Color Studio Color: Biscuit – Triangle