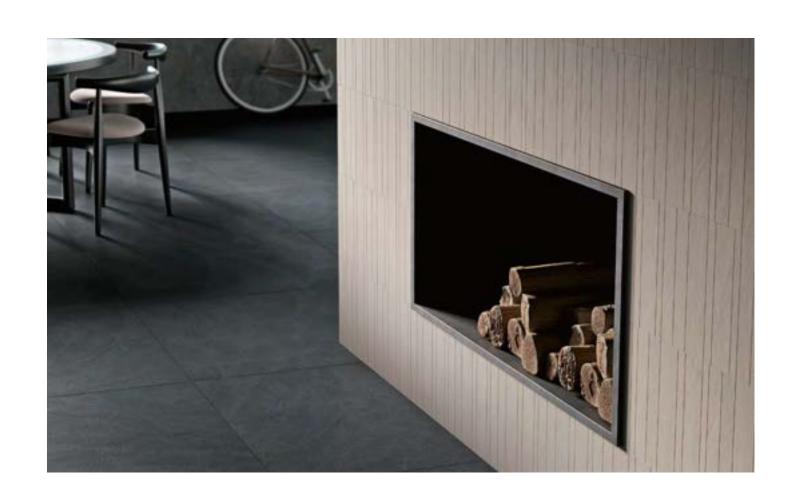

Collection: Color Studio | Color: Brown

- Collection: Color Studio
  Color: Brown
- Collection: Silk Stone
  Color: Velvet Brown
- 3. Collection: Pure Wood Color: Pure Brown
- Collection: Urban
  Color: Urban Ivory
- 5. Collection: Color Studio Color: Brown – Trapezoid