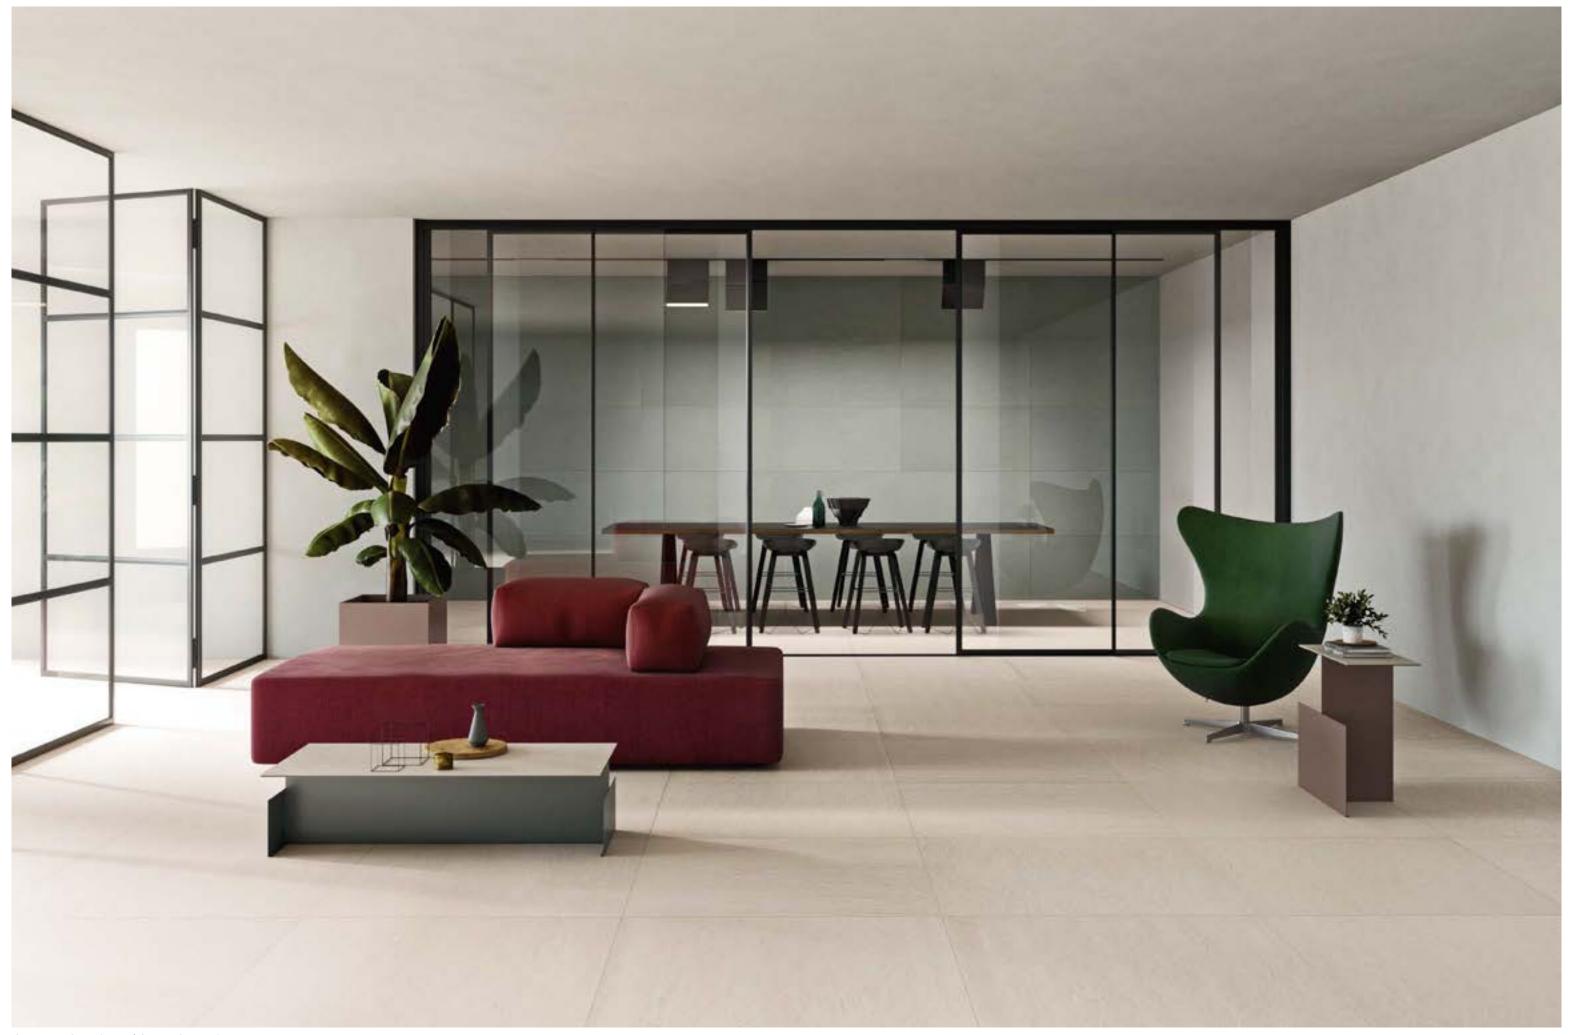

#### Let's start a project.

Together.

Collection: Color Studio | Colors: Cream, Biscuit, Malt, Brown

# Color Studio.

Discover the captivating charm of Porcelaingres' Color Studio collection. Soft, nature-inspired hues seamlessly fit in with our range, forming a harmonious palette of warm and cold nuances.

Chromatic harmony: a collection of porcelain slabs that allow to craft infinite shades with artful coordination, playing with a combination of shapes and hues. Inspired by the playful nature of ceramics, Color Studio brings a lively atmosphere to any space. The variety in this collection allows you to craft unique mosaics, adding a touch of originality.