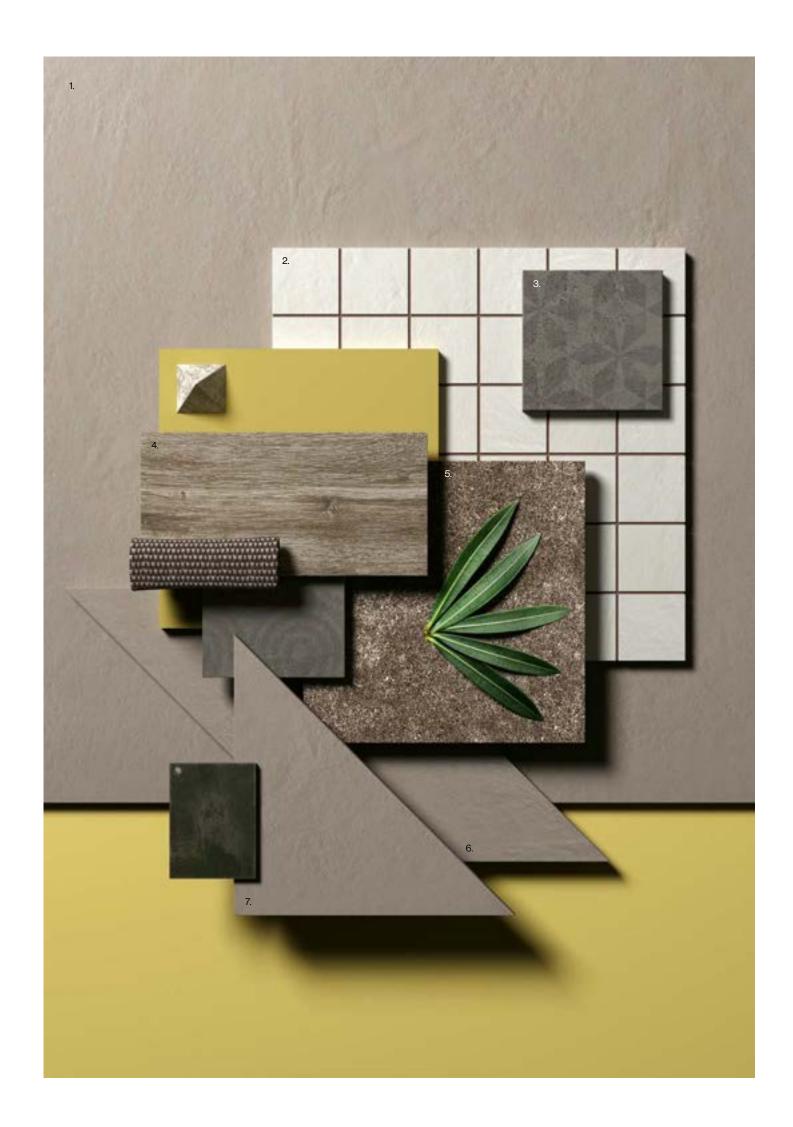

- Collection: Color Studio
  Color: Malt
- Collection: Color Studio
  Color: Malt Parallelogram Right
- 3. Collection: Soft Concrete Color: Soft Beige – Hexagon Decor
- 4. Collection: Urban Color: Urban Grey
- 5. Collection: Color Studio Color: Warm Mix – Brick Mosaic
- 6. Collection: In Wood Color: Canaletto