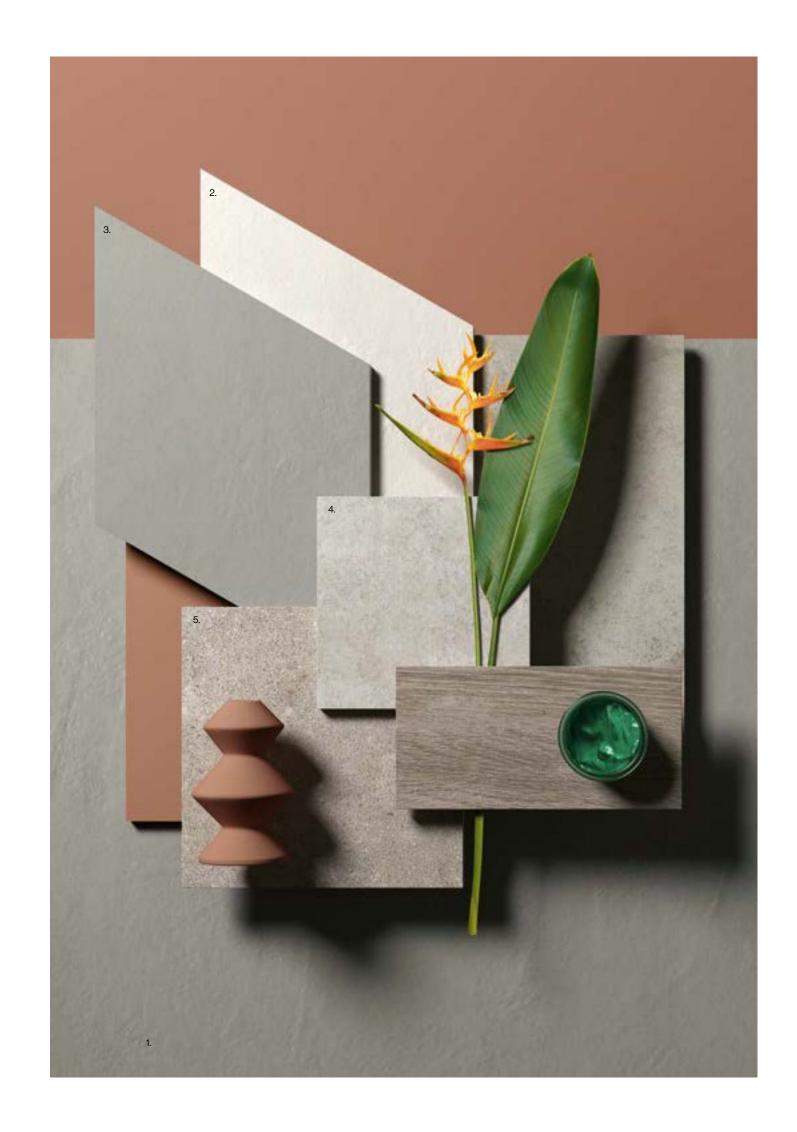

Chromatic harmony: a collection of porcelain slabs that allow to craft infinite shades with artful coordination, playing with a combination of shapes and hues. Inspired by the playful nature of ceramics, Color Studio brings a lively atmosphere to any space. The variety in this collection allows you to craft unique mosaics, adding a touch of originality.

Endless options and flexible customization are the key features of this collection, satisfying creative tastes that do not exclude minimalist designs.

Collection: Color Studio | Colors: Brown, Malt, Cream, White, Sage, Powder

- Collection: Color Studio
  Color: Malt
- Collection: Color Studio
  Color: Malt Parallelogram Right
- 3. Collection: Soft Concrete Color: Soft Beige – Hexagon Decor
- 4. Collection: Urban Color: Urban Grey
- 5. Collection: Color Studio Color: Warm Mix – Brick Mosaic
- 6. Collection: In Wood Color: Canaletto