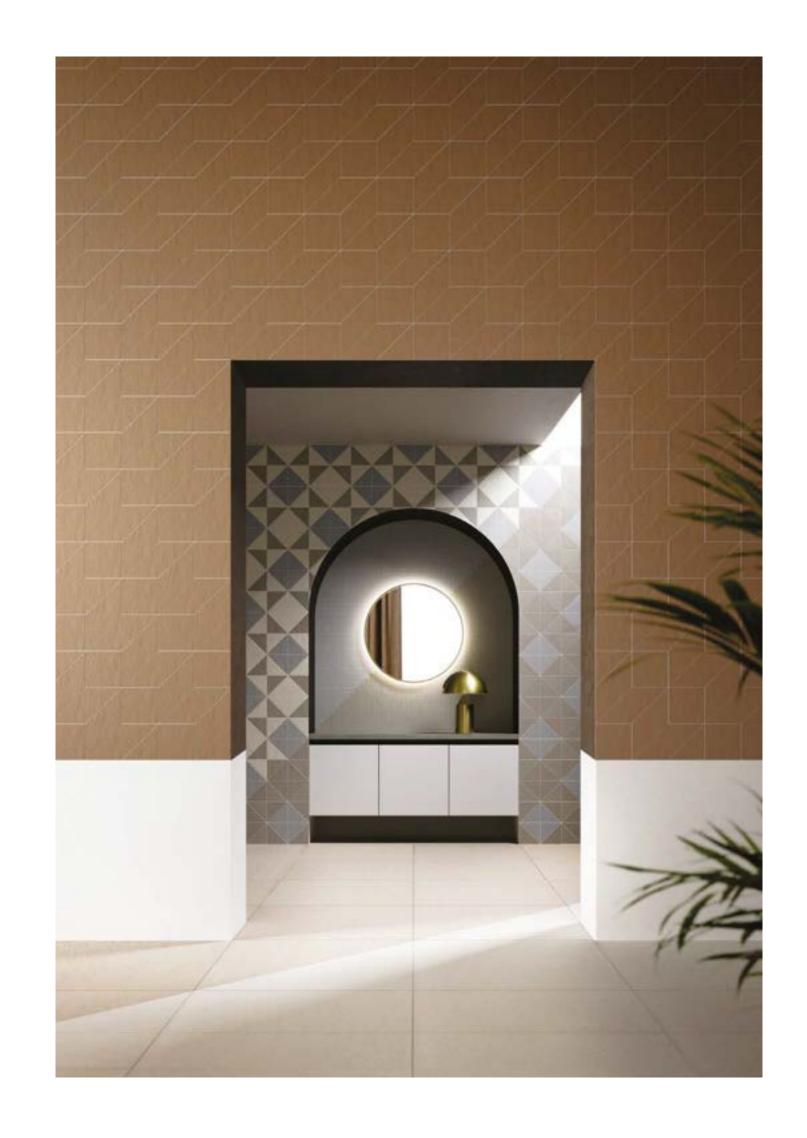

#### Let's start a project.

Together.

Collection: Color Studio | Colors: Cream, Biscuit, Malt, Brown

# Color Studio.

Discover the captivating charm of Porcelaingres' Color Studio collection. Soft, nature-inspired hues seamlessly fit in with our range, forming a harmonious palette of warm and cold nuances.

Chromatic harmony: a collection of porcelain slabs that allow to craft infinite shades with artful coordination, playing with a combination of shapes and hues. Inspired by the playful nature of ceramics, Color Studio brings a lively atmosphere to any space. The variety in this collection allows you to craft unique mosaics, adding a touch of originality.