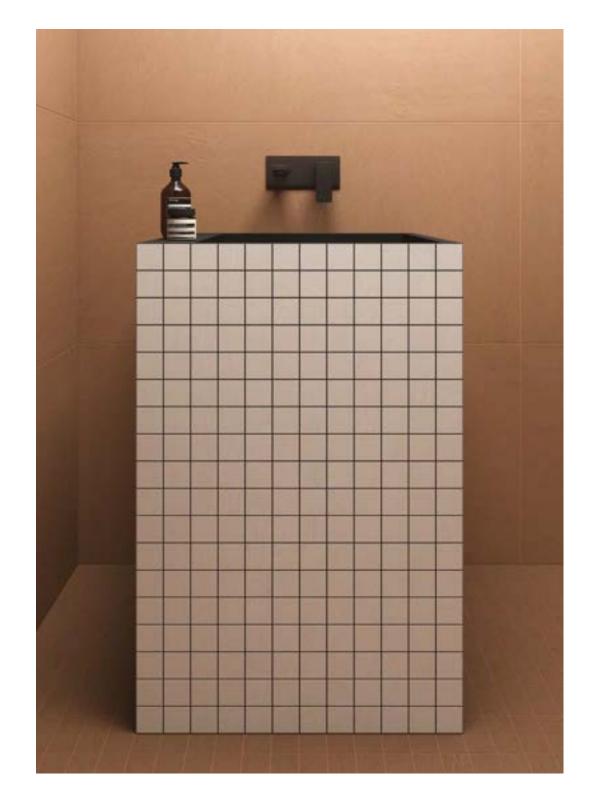

dination, playing with a combination of shapes and hues. Inspired by the playful nature of ceramics, Color Studio brings a lively atmosphere to any space. The variety in this collection allows you to craft unique mosaics, adding a touch of originality.

Endless options and flexible customization are the key features of this collection, satisfying creative tastes that do not exclude minimalist designs.



Collection: Color Studio | Colors: Brown, Malt, Cream, White, Sage, Powder





- Collection: Color Studio
  Color: Malt
- Collection: Color Studio
  Color: Malt Parallelogram Right
- 3. Collection: Soft Concrete Color: Soft Beige – Hexagon Decor
- 4. Collection: Urban Color: Urban Grey
- 5. Collection: Color Studio Color: Warm Mix – Brick Mosaic
- 6. Collection: In Wood Color: Canaletto





Collection: Color Studio | Colors: Biscuit, White



- Collection: Color Studio
  Color: Biscuit
- 2. Collection: Color Studio Color: White – Mosaic 4,7 x 4,7
- Collection: Urban
  Color: Urban Dove Weave Decor
- 4. Collection: Pure Wood Color: Pure Grey
- 5. Collection: Silk Stone Color: Velvet Brown
- 6. Collection: Color Studio Color: Biscuit - Parallelogram Left
- 7. Collection: Color Studio Color: Biscuit – Triangle





Collection: Color Studio | Color: Brown



- Collection: Color Studio
  Color: Brown
- Collection: Silk Stone
  Color: Velvet Brown
- 3. Collection: Pure Wood Color: Pure Brown
- Collection: Urban
  Color: Urban Ivory
- 5. Collection: Color Studio Color: Brown – Trapezoid





Collection: Color Studio | Colors: Cream, Sage

- Collection: Color Studio
  Color: Sage